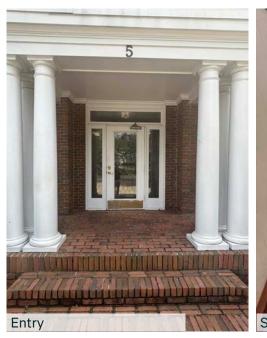

#### **Property Highlights**

- + Charming Williamsburg-style building featuring grand entry white columns
- + Great visibility off of Eglin with convenient ingress and egress from Clifford Drive
- + 13 striped concrete parking spaces, with additional adjacent street parking
- + Sale Price \$788,000.00
- + Three floors which include a lobby, kitchenette, restroom, conference room and 12 spacious offices