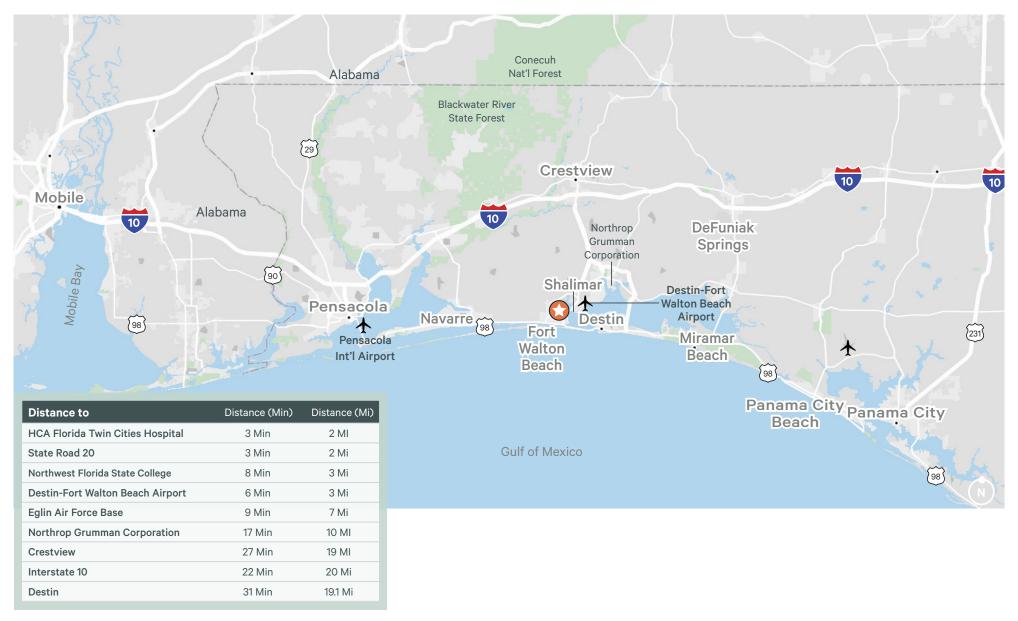

## **Property Information**

5 Clifford Drive is perfect for professional, medical and business services firms, and Department of Defense contractors, located with easy access to Eglin Air Force Base and the Destin-Fort Walton Beach Airport (VPS). The property is a charming 3-story, 5,000 SF brick professional office building. The building is in excellent condition with abundant parking for both employees and clients alike. With a competitive price set at \$788,000.00, this opportunity will sell fast! Please reach out for lease interest.

#### **Excellent Visibility from Eglin Parkway**

Shalimar, Florida is centrally located in Okaloosa County offering convenience and optimal proximity to Eglin Air Force Base and the 7th Special Forces Group at Duke Field to the north and the beautiful Beaches of the Emerald Coast in the Gulf of Mexico to the south. The property is readily identifiable on Clifford Drive off of Eglin Parkway, promoting brand presence.