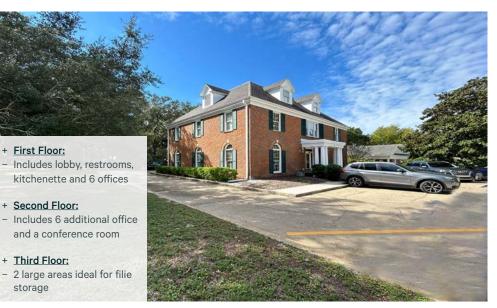

#### **Property Highlights**

- + Charming Williamsburg-style building featuring grand entry white columns
- + Great visibility off of Eglin with convenient ingress and egress from Clifford Drive
- + 13 striped concrete parking spaces, with additional adjacent street parking
- + Sale Price \$788,000.00
- + Three floors which include a lobby, kitchenette, restroom, conference room and 12 spacious offices

## **Property Information**

5 Clifford Drive is perfect for professional, medical and business services firms, and Department of Defense contractors, located with easy access to Eglin Air Force Base and the Destin-Fort Walton Beach Airport (VPS). The property is a charming 3-story, 5,000 SF brick professional office building. The building is in excellent condition with abundant parking for both employees and clients alike. With a competitive price set at \$788,000.00, this opportunity will sell fast! Please reach out for lease interest.