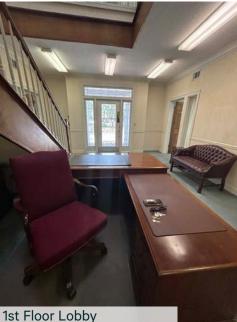

#### **Property Highlights**

- + Charming Williamsburg-style building featuring grand entry white columns
- + Great visibility off of Eglin with convenient ingress and egress from Clifford Drive
- + 13 striped concrete parking spaces, with additional adjacent street parking
- + Sale Price \$788,000.00
- + Three floors which include a lobby, kitchenette, restroom, conference room and 12 spacious offices