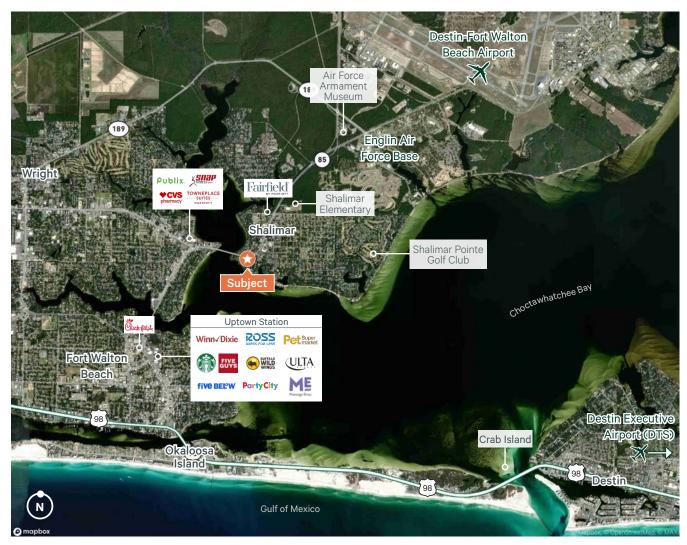

# Strategic Location

#### **Excellent Visibility from Eglin Parkway**

Shalimar, Florida is centrally located in Okaloosa County offering convenience and optimal proximity to Eglin Air Force Base and the 7th Special Forces Group at Duke Field to the north and the beautiful Beaches of the Emerald Coast in the Gulf of Mexico to the south. The property is readily identifiable on Clifford Drive off of Eglin Parkway, promoting brand presence.