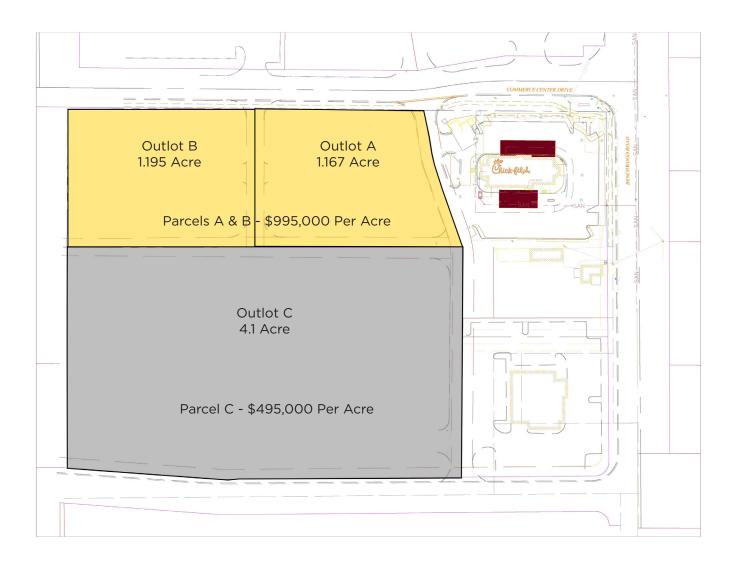

## 3341 Benchwood Road/ Towne Center Drive

Butler Township, Ohio 45414

**SALE PRICE:** \$495,000 TO \$995,000 PER ACRE

## **Property Highlights**

- 6.7± Acres for development
- Excellent access to full I-75 interchange
- Strong daytime demographics area
- Strong regional retail and restaurant trade area
- Zoned RCS-1 Regional Commercial Service
- Located approximately 4 miles from the Dayton International Airport