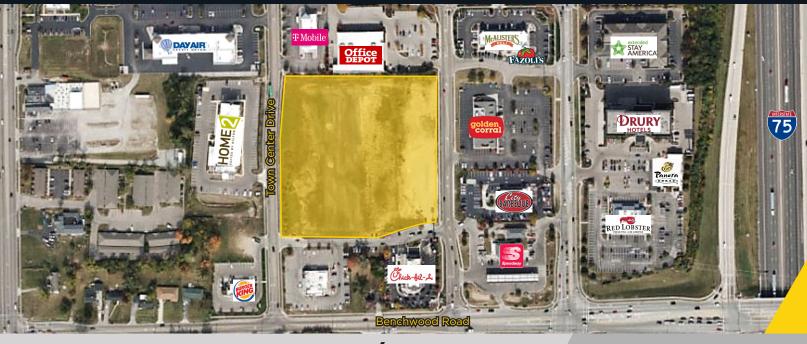

## 3341 Benchwood Road/ Towne Center Drive

Butler Township, Ohio 45414

**SALE PRICE:** \$495,000 TO \$995,000 PER ACRE

## **Property Highlights**

- 6.7± Acres for development
- Excellent access to full I-75 interchange
- Strong daytime demographics area
- Strong regional retail and restaurant trade area
- Zoned RCS-1 Regional Commercial Service
- Located approximately 4 miles from the Dayton International Airport