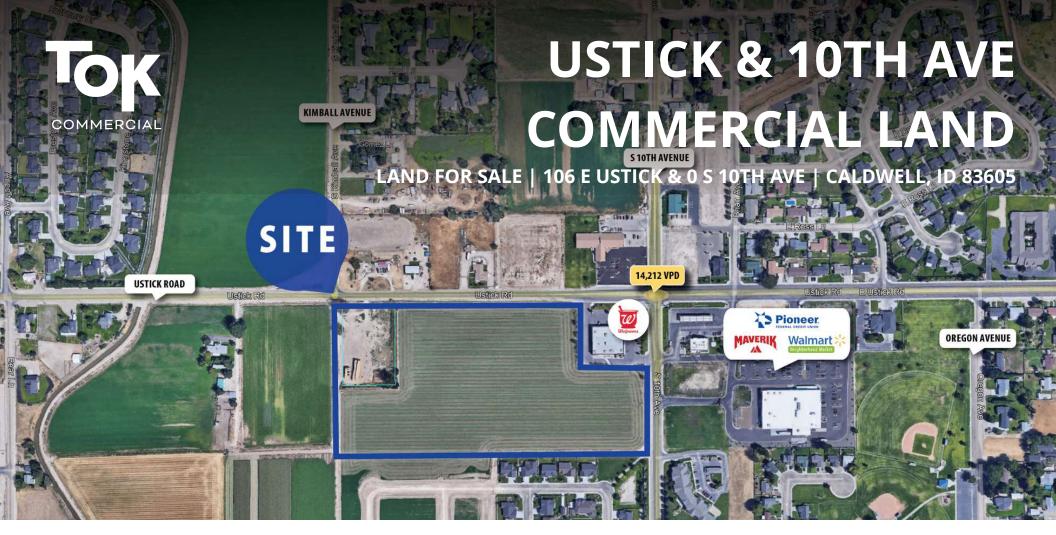

## **GAVIN PHILLIPS, SIOR**

208.401.4101 gavin@tokcommercial.com HGHLIGHTS

Excellent development opportunity in the Caldwell path of growth.

Directly next to Walgreens, Walmart Neighborhood Market, Maverick, Pioneer Credit Union, and more.

Surrounded by residential growth, schools, and services.

Less than 10 minutes from I-84 access and 5 minutes to Caldwell's primary retail corridor, Cleveland Boulevard.

DETAILS

| PROPERTY TYPE: | Land                         |
|----------------|------------------------------|
| LOT SIZE:      | 16.57 Acres                  |
| SALE PRICE:    | \$5,100,000   Price Reduced! |
| ZONING:        | C-2, Community Commercial    |
|                |                              |