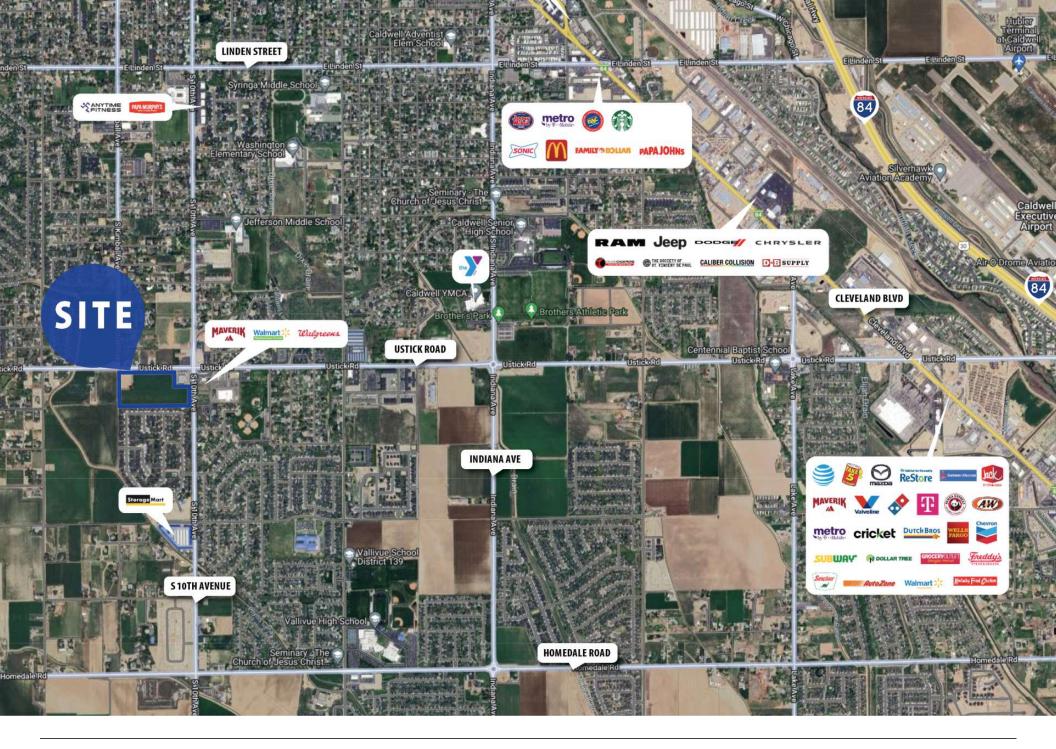

## **GAVIN PHILLIPS, SIOR**

208.401.4101 gavin@tokcommercial.com HGHLIGHTS

Excellent development opportunity in the Caldwell path of growth.

Directly next to Walgreens, Walmart Neighborhood Market, Maverick, Pioneer Credit Union, and more.

Surrounded by residential growth, schools, and services.

Less than 10 minutes from I-84 access and 5 minutes to Caldwell's primary retail corridor, Cleveland Boulevard.

DETAILS

| PROPERTY TYPE: | Land                         |
|----------------|------------------------------|
| LOT SIZE:      | 16.57 Acres                  |
| SALE PRICE:    | \$5,100,000   Price Reduced! |
| ZONING:        | C-2, Community Commercial    |
|                |                              |