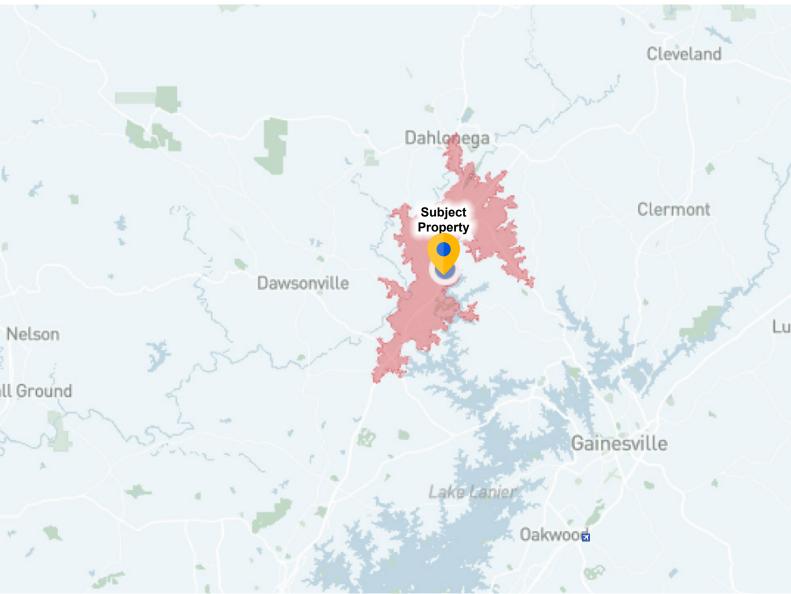

-in Doors             | 2                                    |
| Trailer Parks              | 12+                                  |
| Truck Court                | 106'                                 |
| <b>Electrical Service</b>  | 400 amp                              |
| Lighting                   | Warehouse LED; Exterior wall packs   |
| Warehouse Air Change       | TBD                                  |
| Trash Compactor            | TBD                                  |
| Fire Monitoring System     | Alarm with sprinkler system          |
| Warehouse Restrooms        | 2 each                               |
|                            |                                      |

11



## Contact

**Rhett Delk** 404.446.1567 rdelk@cresa.com

# 135 Prosperity Way, Dahlonega, GA 30533



# Laborers and Freight, Stock and Material Movers, Hand

| 2022 Jobs                             | 505          |
|---------------------------------------|--------------|
| 2023 Location Quotient                | 0.97         |
| Average Wage                          | \$16.36/hour |
| Labor Force                           | 13,283       |
| Total Unemployed                      | 687          |
| Unemployment                          | 5.58%        |
| Average Commute Time                  | 35 min       |
| Cost of Living Index                  | 95.9         |
| Average Home Price                    | \$338,806    |
| Average Monthly Rental<br>(1 Bedroom) | \$885        |

## **Educational Attainment**

| Bachelors/Graduate<br>Degree | 27.76% |
|------------------------------|--------