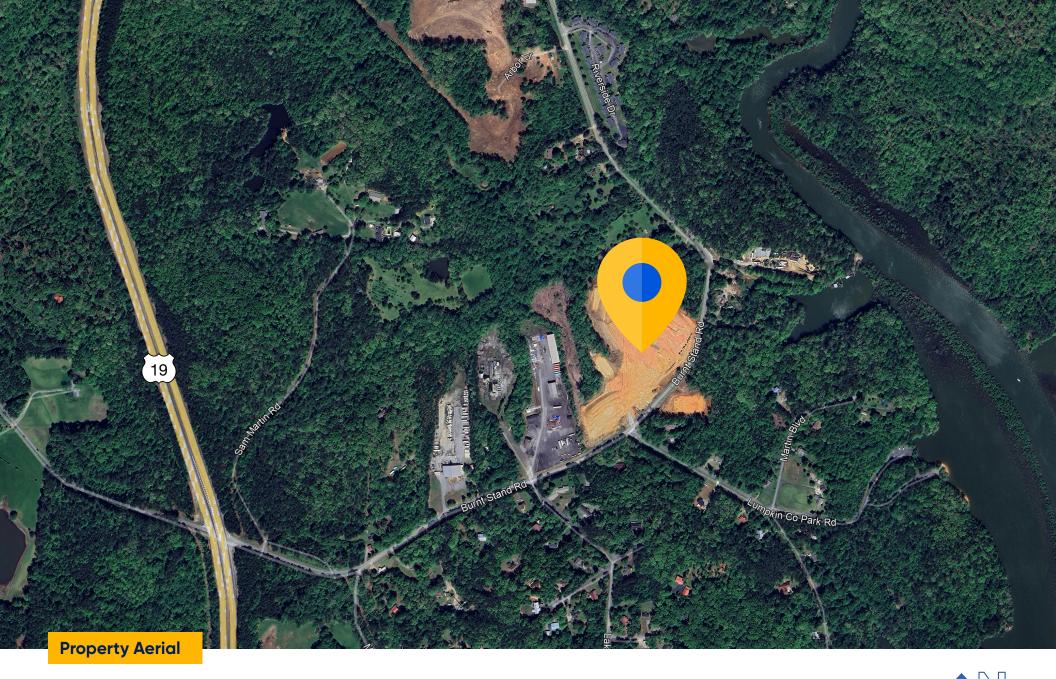

rial Movers, Hand

| Lower 10%                            | \$11.82 / hr |  |
|--------------------------------------|--------------|--|
| Lower 25%                            | \$13.12 / hr |  |
| Median                               | \$15.47 / hr |  |
| Average                              | \$17.83 / hr |  |
| Upper 75%                            | \$15.05 / hr |  |
| Upper 90%                            | \$22.39 / hr |  |
| *Bluechip Insights + Cresa Analytics |              |  |

## Contact

Rhett Delk 404.446.1567 rdelk@cresa.com



# **Interior Photo**

# 135 Prosperity Way, Dahlonega, GA 30533

## Contact

Rhett Delk 404.446.1567 rdelk@cresa.com



**Property Site Plan** 

# 135 Prosperity Way, Dahlonega, GA 30533

#### Contact

OREEK

2

Rhett Delk 404.446.1567 rdelk@cresa.com



# 135 Prosperity Way, Dahlonega, GA 30533

## Contact

Rhett Delk 404.446.1567 rdelk@cresa.com





# For more information, please contact:

Rhett Delk 404.446.1567 rdelk@cresa.com

# **Jim Bob Taylor** 404.446.1864

jbtaylor@cresa.com

Cresa © 2023. All rights reserved. The information contained in this document has been obtained from sources believed reliable. While Cresa does not doubt its accuracy, Cresa has not verified it and makes no guarantee, warranty, or representation about it. It is your responsibility to independently confirm its accuracy and completeness. Any projections, opinions, assumptions or estimates used are for example only and do not represent the current or future performance of the property. The value of this transaction to you depends on tax and other factors wh