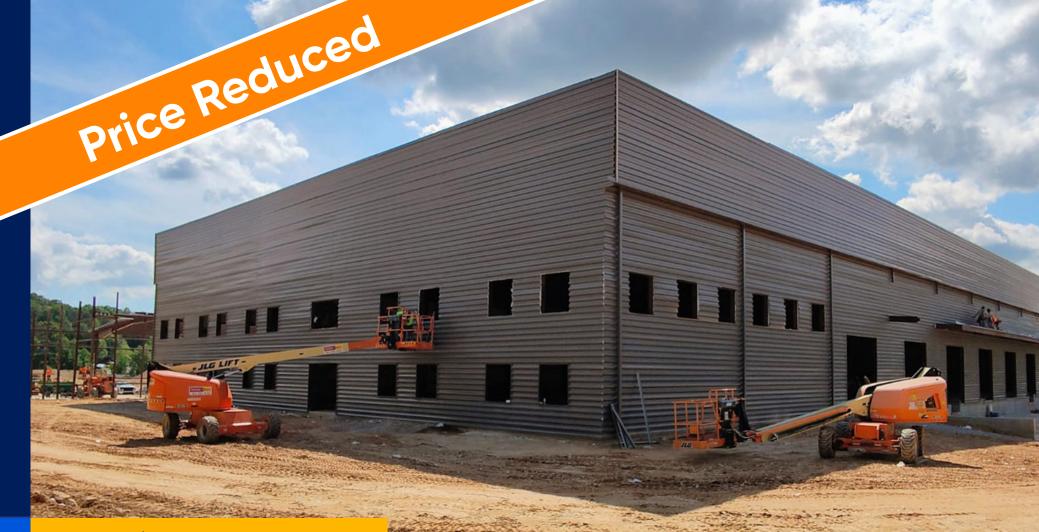

For Sale/Lease: Industrial

# **135 Prosperity Way**

Dahlonega, GA 30533 | 40,000 SF Available