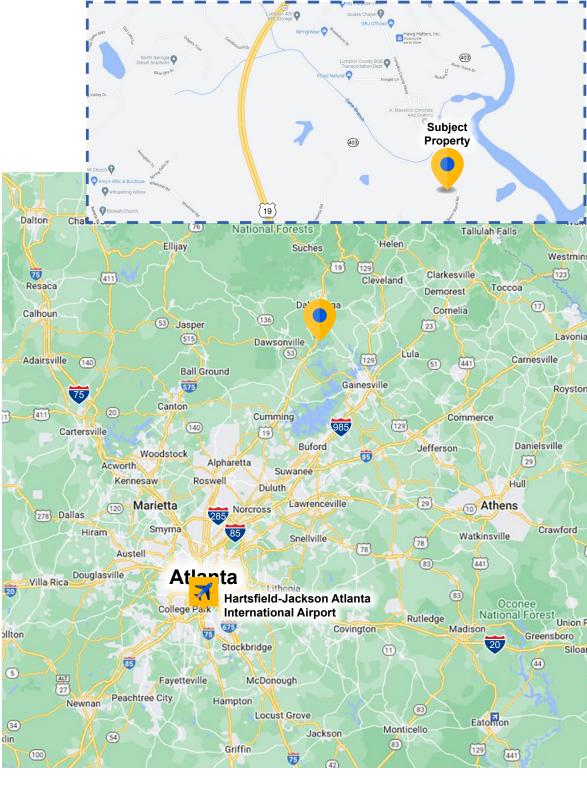

s not in a flood plain |
| Dock Doors                 | 6                                    |
| Drive-in Doors             | 2                                    |
| Trailer Parks              | 12+                                  |
| Truck Court                | 106'                                 |
| <b>Electrical Service</b>  | 400 amp                              |
| Lighting                   | Warehouse LED; Exterior wall packs   |
| Warehouse Air Change       | TBD                                  |
| Trash Compactor            | TBD                                  |
| Fire Monitoring System     | Alarm with sprinkler system          |
| Warehouse Restrooms        | 2 each                               |
|                            |                                      |

11



## Contact

**Rhett Delk** 404.446.1567 rdelk@cresa.com

# 135 Prosperity Way, Dahlonega, GA 30533



# Laborers and Freight, Stock and Material Movers, Hand

| 2022 Jobs                             | 505          |
|---------------------------------------|--------------|
| 2023 Location Quotient                | 0.97         |
| Average Wage                          | \$16.36/hour |
| Labor Force                           | 13,283       |
| Total Unemployed                      | 687          |
| Unemployment                          | 5.58%        |
| Average Commute Time                  | 35 min       |
| Cost of Living Index                  | 95.9         |
| Average Home Price                    | \$338,806    |
| Average Monthly Rental<br>(1 Bedroom) | \$885        |

## **Educat