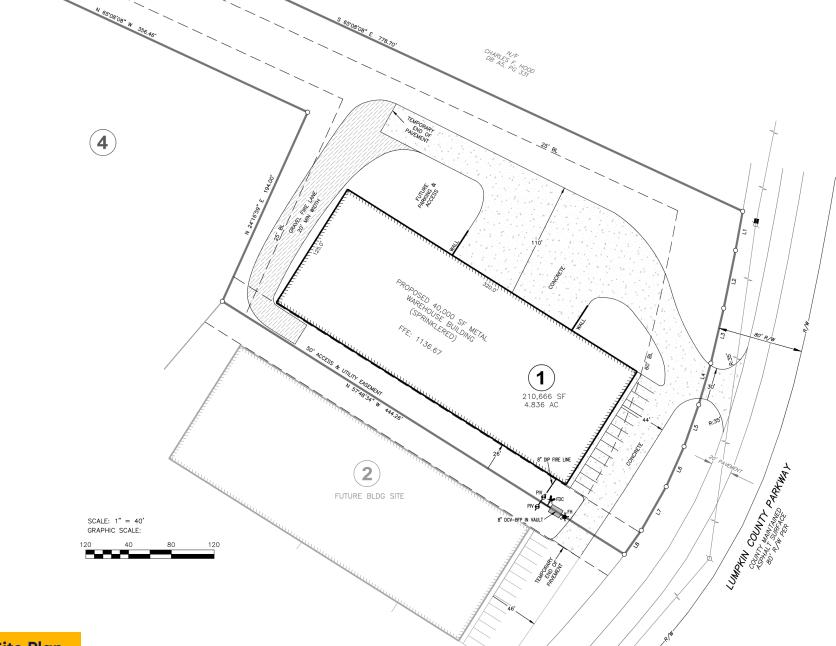

-|--------|
| Some College/Associates      | 13.18% |
| High School or Less          | 59.06% |

# Laborers and Freight, Stock and Material Movers, Hand

| Lower 10%                            | \$11.82 / hr |  |
|--------------------------------------|--------------|--|
| Lower 25%                            | \$13.12 / hr |  |
| Median                               | \$15.47 / hr |  |
| Average                              | \$17.83 / hr |  |
| Upper 75%                            | \$15.05 / hr |  |
| Upper 90%                            | \$22.39 / hr |  |
| *Bluechip Insights + Cresa Analytics |              |  |

## Contact

Rhett Delk 404.446.1567 rdelk@cresa.com



# **Interior Photo**

# 135 Prosperity Way, Dahlonega, GA 30533

## Contact

Rhett Delk 404.446.1567 rdelk@cresa.com



**Property Site Plan** 

# 135 Prosperity Way, Dahlonega, GA 30533

#### Contact

OREEK

2

Rhett Delk 404.446.1567 rdelk@cresa.com



# 135 Prosperity Way, Dahlonega, GA 30533

## Contact

Rhett Delk 404.446.1567 rdelk@cresa.com





# For more information, please contact:

Rhett Delk 404.446.1567 rdelk@cresa.com

# **Jim Bob Taylor** 404.446.1864

jbtaylor@cresa.com

Cresa © 2023. All rights reserved. The information contained in this document has been obtained from sources believed reliable. While Cresa does not doubt its accuracy, Cresa has not verified it and makes no guarantee, warranty, or representation about it. It is your responsibility to independently confirm its accuracy and completeness. Any projections, opinions, assumptions or estimates used are for example only and do no