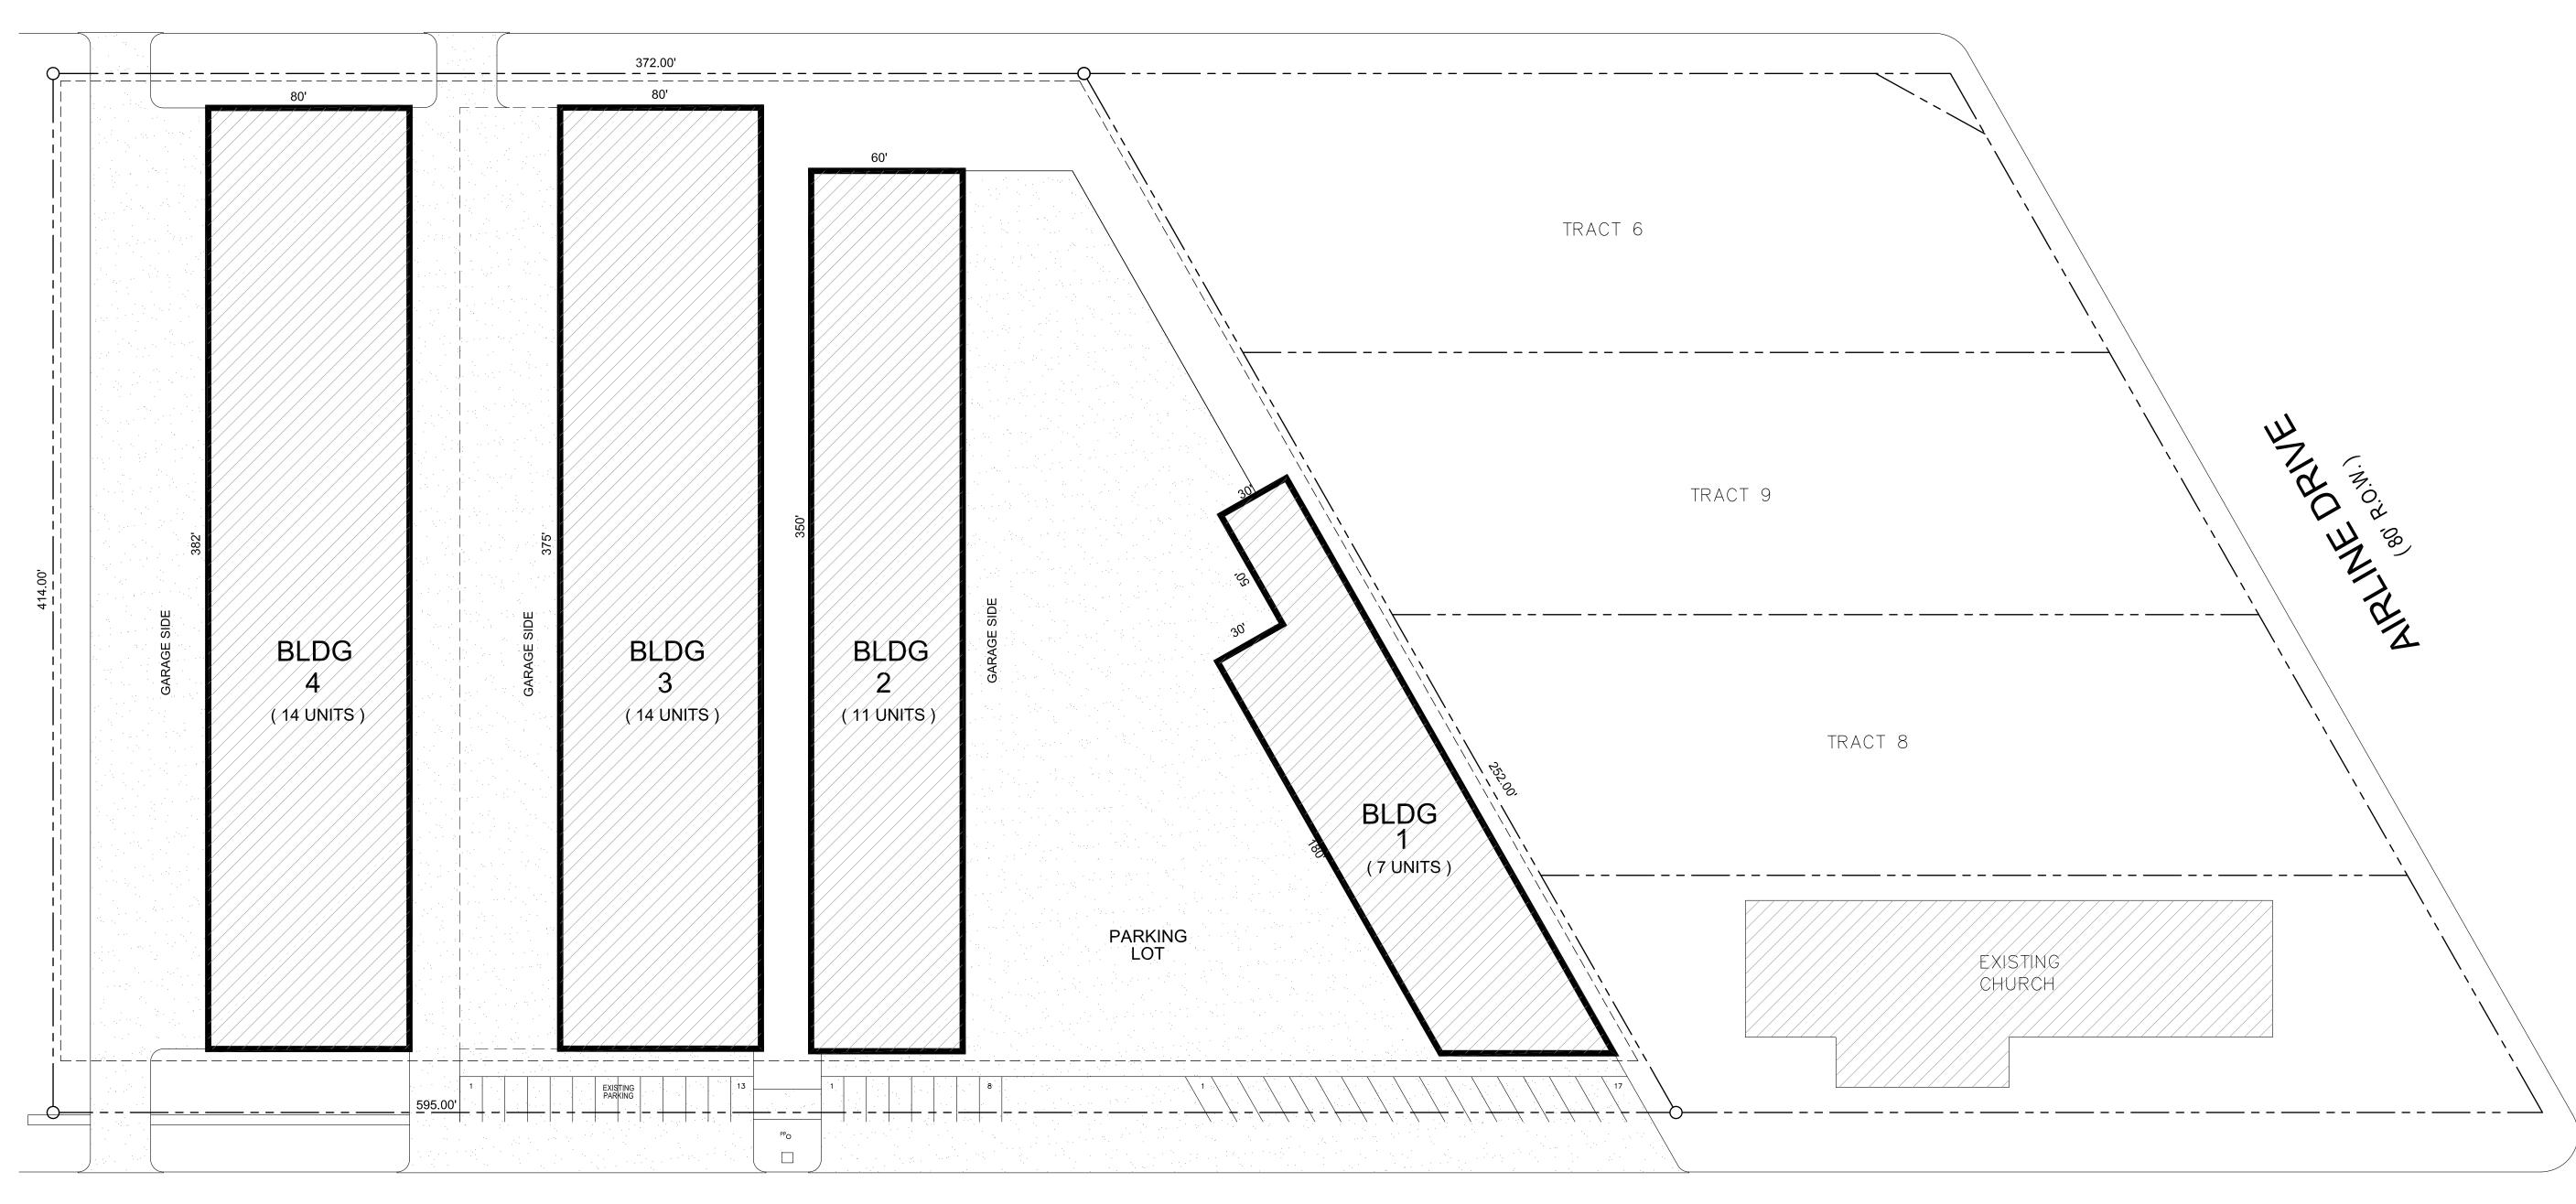

**TINA LN** ( 16' R.O.W. )

MITCHELL ROAD
(20' R.O.W.)

TINA LN (16' R.O.W.)

AREHOUSE RENOVATION

JL STUDIO

www.jl.studio
713-570-6271

CONTACT•JL.STUDIO

COVINGTON DEVELO
WAREHOUS

180 MITCHELL ROA
HOUSTON, TX 7703

ISSUES AND REVISIONS

01/20/22 ISSUE FOR

DESIGN REVIEW

INTERIM REVIEW DOCUMENTS

Interim review documents are incomplete and not to be used for regulatory approval, permit, or construction.