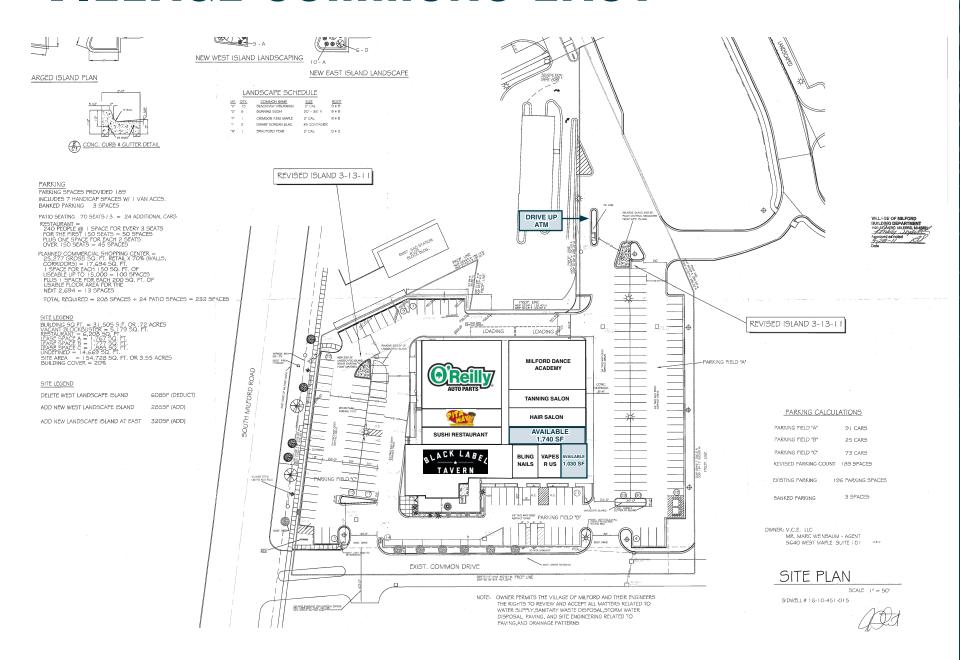

the southeast quadrant of Milford and GM Roads in Milford, MI. The center is shadow anchored by Planet Fitness, Dollar Tree and optimally situated at a traffic controlled entrance with ingress and egress to both main roads. There is pylon signage available at the properties main entrance on Milford Road and a monument signage along GM Road.

#### Area Tenants













#### Demographics (2023)

|                       | 1 MILE    | 3 MILES   | 5 MILES   |
|-----------------------|-----------|-----------|-----------|
| POPULATION            | 4,505     | 15,718    | 42,666    |
| HOUSEHOLDS            | 1,889     | 6,364     | 16,219    |
| AVG HOUSEHOLD INCOME  | \$149,149 | \$153,299 | \$149,688 |
| DAYTIME<br>POPULATION | 4,725     | 18,560    | 40,499    |

# VILLAGE COMMONS EAST





SITE PLAN

### M

# VILLAGE COMMONS EAST



# CONTACT

### VILLAGE COMMONS EAST

### M

### Eric Unatin

Mid-America Real Estate - Michigan, Inc.

T: 248.855.6800

EUnatin@MidAmericaGrp.com



38500 Woodward Ave, Suite 100 Bloomfield Hills, Michigan 48304 248.855.6800

MidAmericaGrp.com