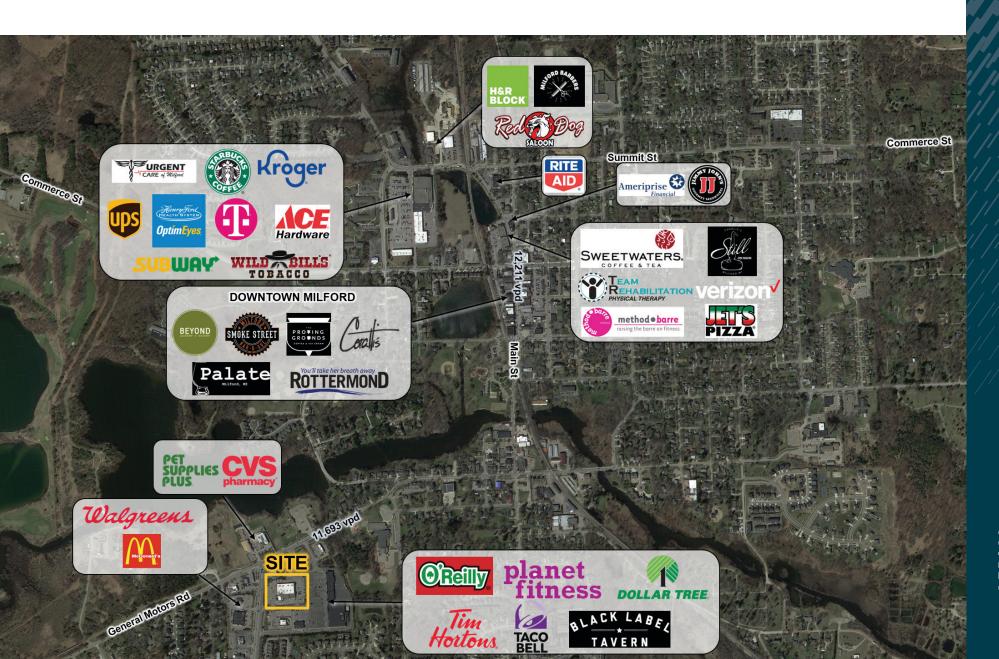

ds in Milford, MI. The center is shadow anchored by Planet Fitness, Dollar Tree and optimally situated at a traffic controlled entrance with ingress and egress to both main roads. There is pylon signage available at the properties main entrance on Milford Road and a monument signage along GM Road.

#### Area Tenants













#### Demographics (2023)

|                       | 1 MILE    | 3 MILES   | 5 MILES   |
|-----------------------|-----------|-----------|-----------|
| POPULATION            | 4,505     | 15,718    | 42,666    |
| HOUSEHOLDS            | 1,889     | 6,364     | 16,219    |
| AVG HOUSEHOLD INCOME  | \$149,149 | \$153,299 | \$149,688 |
| DAYTIME<br>POPULATION | 4,725     | 18,560    | 40,499    |

# VILLAGE COMMONS EAST





SITE PLAN

### M

# VILLAGE COMMONS EAST



# CONTACT

### VILLAGE COMMONS EAST

### M

### Eric Unatin

Mid-America Real Estate - Michigan, Inc.

T: 248.855.6800

EUnatin@MidAmericaGrp.com



38500 Woodward Ave, Suite 100 Bloomfield Hills, Michigan 48304 248.855.6800

MidAmericaGrp.com