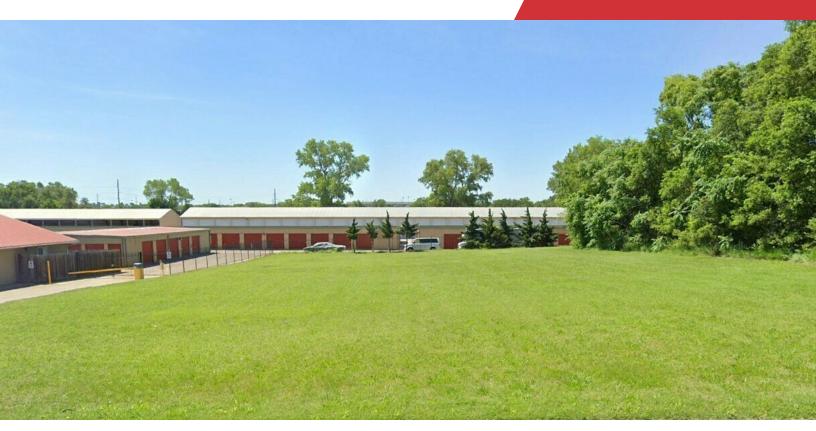

### **Property Overview**

0.92 Acres located near the intersection of Oliver & Pawnee

Storage facility shadowed land opportunity

17,814 Vehicles Per Day

| Demographics      | 1 Mile   | 5 Miles  | 10 Miles |
|-------------------|----------|----------|----------|
| Total Households  | 4,935    | 88,570   | 183,731  |
| Total Population  | 10,964   | 185,136  | 415,009  |
| Average HH Income | \$40,122 | \$52,621 | \$64,524 |