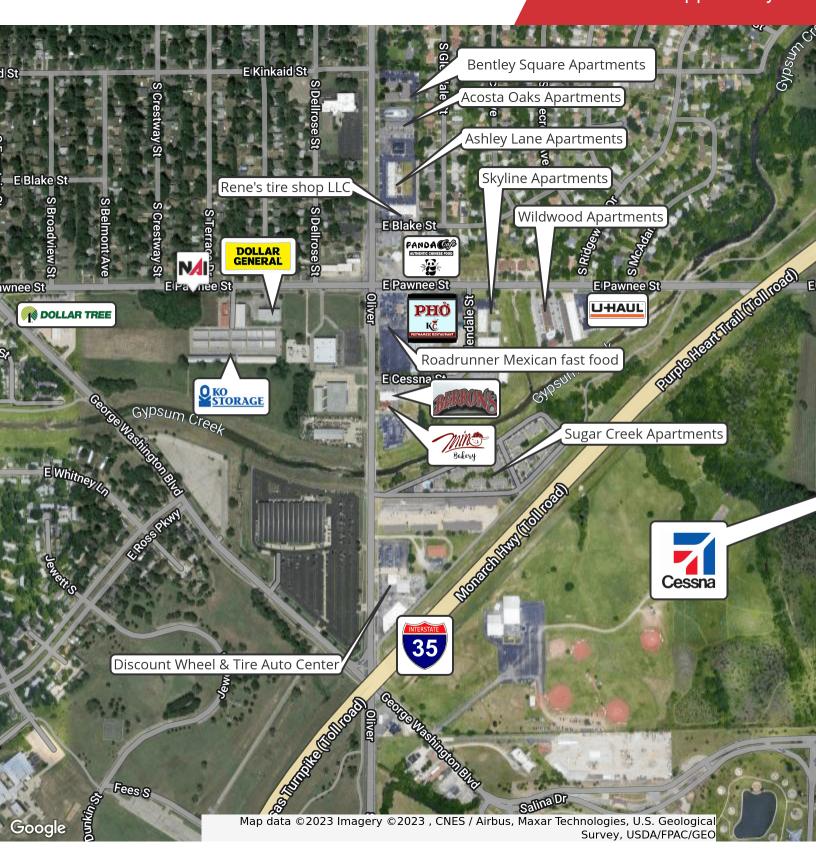

### **Property Overview**

0.92 Acres located near the intersection of Oliver & Pawnee

Storage facility shadowed land opportunity

17,814 Vehicles Per Day

| Demographics      | 1 Mile   | 5 Miles  | 10 Miles |
|-------------------|----------|----------|----------|
| Total Households  | 4,935    | 88,570   | 183,731  |
| Total Population  | 10,964   | 185,136  | 415,009  |
| Average HH Income | \$40,122 | \$52,621 | \$64,524 |