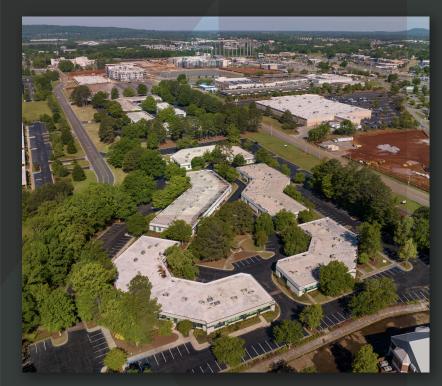

### **Property** Highlights

- Premier Cummings Research Park Location.
- Suites from 1,000 to 15,000 Sq. Ft.
- Office R&D and Engineering Applications.
- Convenient to first class restaurants & hotels at Bridge Street and Mid City.
- Heavy landscaping in a park-like setting.
- Complex consists of five one-story buildings featuring California contemporary styled concrete with color coordinated reveal treatments, curved Alcan, simulated brick drives and abundant parking.

### Site Plan