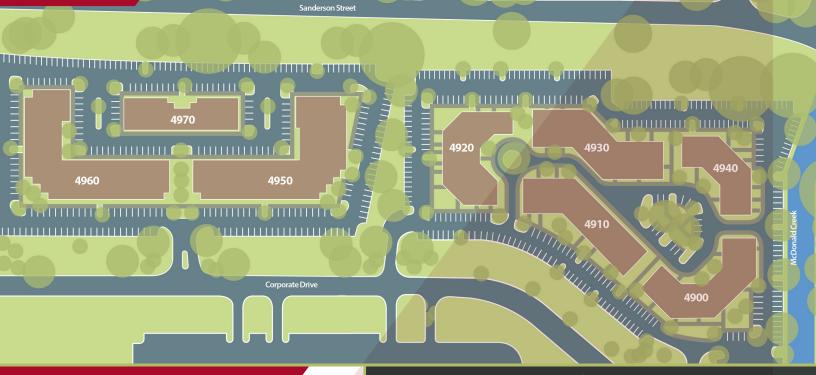

Lease







### **Property** Highlights

- Premier Cummings Research Park Location.
- Suites from 1,000 to 15,000 Sq. Ft.
- Office R&D and Engineering Applications.
- Convenient to first class restaurants & hotels at Bridge Street and Mid City.
- Heavy landscaping in a park-like setting.
- Complex consists of five one-story buildings featuring California contemporary styled concrete with color coordinated reveal treatments, curved Alcan, simulated brick drives and abundant parking.

M Chase Commercial

Commercial Real Estate Services, Worldwide.

P.O. Box 18153, Huntsville, AL 35804 www.chasecommercial.com

Rick Davis davisr@chasecommercial.com O 256 800 3783 C 256 800 3783

## Corporate Park Office & TECHNICAL CENTER

4900-4970 Corporate Drive, Huntsville, Alabama 35805

### Site Plan



### Location Advantages

Close proximity to the popular Bridge Street Town Centre and Mid City District mixed use retail development centers. Cummings Research Park is the major office market in Huntsville and the second largest high-tech research park in the world. Companies locate in the area to be near NASA, Marshall Space Flight Center, Redstone Arsenal, Army Missile Command, and each other. Site Selection Magazine recognizes Cummings as one of the top 10 research park areas in the world. It is a host to a number of Fortune 500 companies.



For more information and to see other available properties, check out this listing at chasecommercial.com or scan this QR code.



### Commercial Beal Estate Services Worldwide

Commercial Real Estate Services, Worldwide.

P.O. Box 18153, Huntsvi