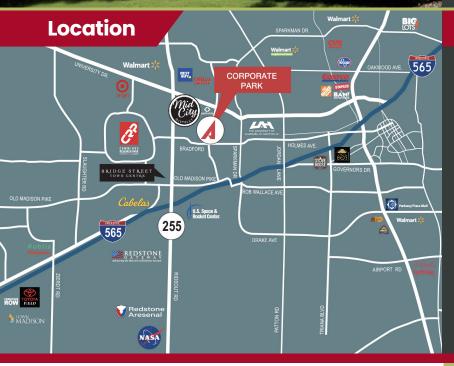

### Location Advantages

Close proximity to the popular Bridge Street Town Centre and Mid City District mixed use retail development centers. Cummings Research Park is the major office market in Huntsville and the second largest high-tech research park in the world. Companies locate in the area to be near NASA, Marshall Space Flight Center, Redstone Arsenal, Army Missile Command, and each other. Site Selection Magazine recognizes Cummings as one of the top 10 research park areas in the world. It is a host to a number of Fortune 500 companies.