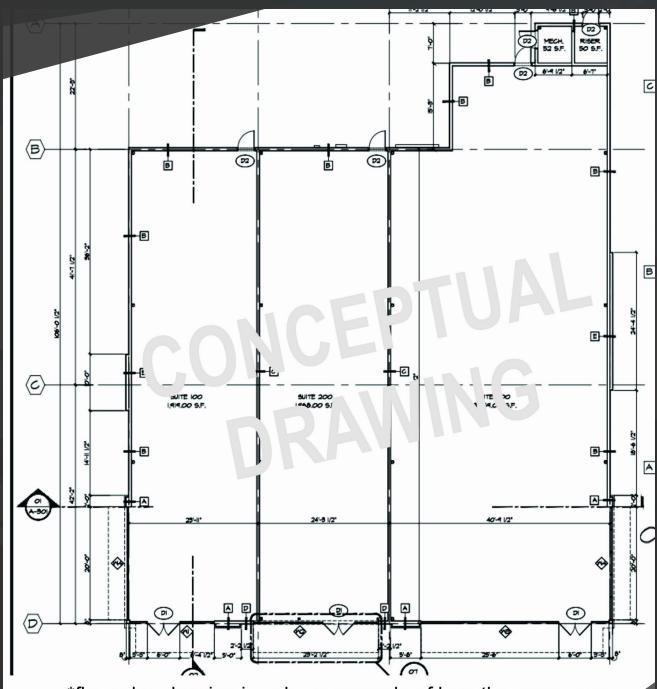

# **MCKINNEY PLAZA**

3114 MCKINNEY STREET MELISSA, TX 75454

\*floor plan drawing is only an example of how the space can be divided. Minimum division of space is 1500 and max contiguous is a total of 8108 SF.