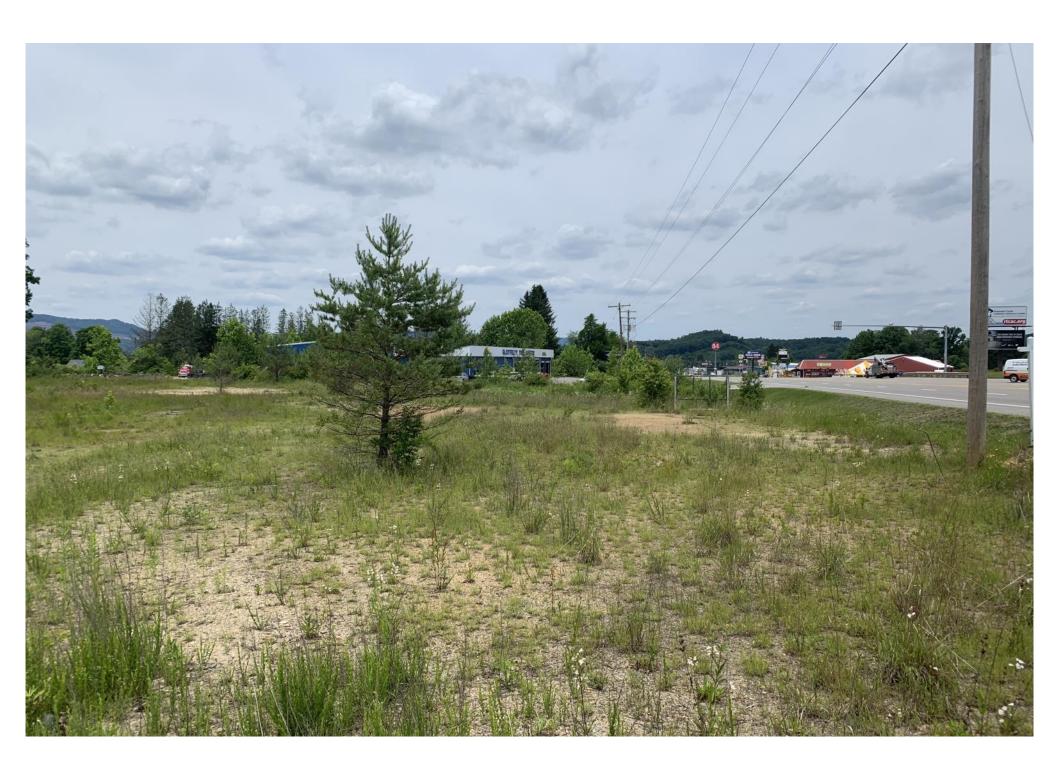

## 2290 Beverly Pike, Elkins, WV

- More than 300' frontage
- 1.84 acres +/~
- Level Site
- Hot Commercial Area
- No Zoning
- Near Airport
- Major US Highway
- All Utilities Available

Great commercial location just past Walmart, with more than 300 feet of frontage along US 219/US 250 (also known as the Seneca Trail & Beverly Pike), the primary route from Elkins to Huttonsville, Snowshoe Ski Resort, Green Banks US Observatory, the Monongalia National Forest & more. This level site has 1.84 +/- acres with utilities available, no zoning. Good traffic count and easy access makes this a great location. This is Your Business Site! Don't miss this opportunity! Contact the listing agent today.