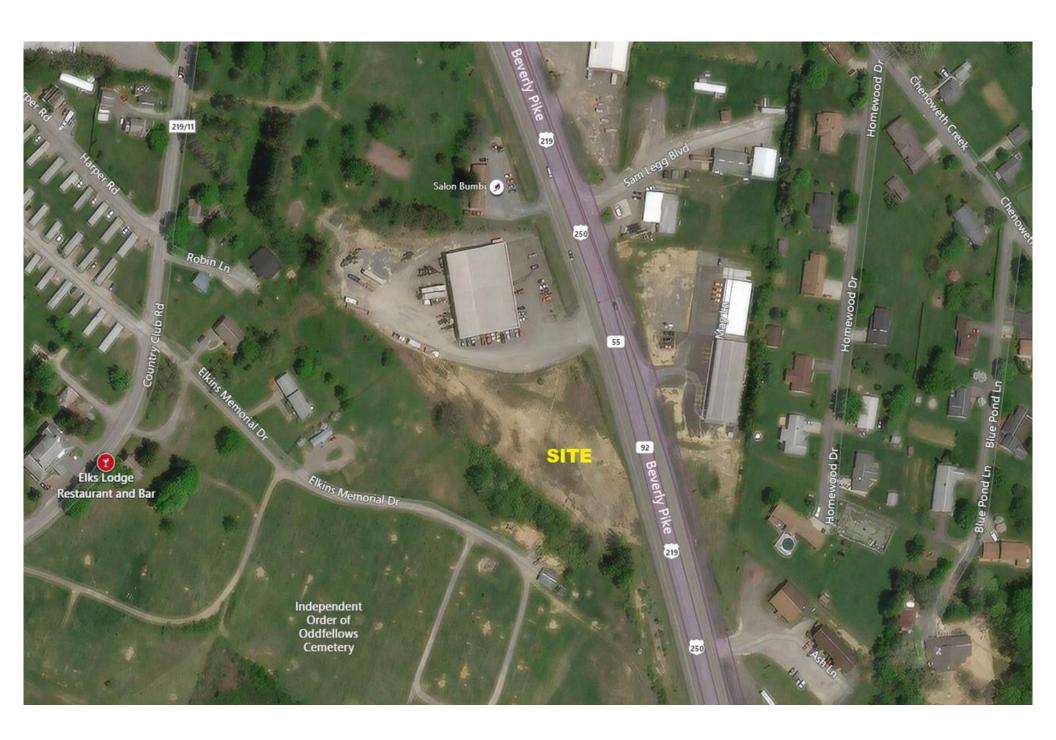

## 2290 Beverly Pike, Elkins, WV

- More than 300' frontage
- 1.84 acres +/~
- Level Site
- Hot Commercial Area
- No Zoning
- Near Airport
- Major US Highway
- All Utilities Available

Great commercial location just past Walmart, with more than 300 feet of frontage along US 219/US 250 (also known as the Seneca Trail & Beverly Pike), the primary route from Elkins to Huttonsville, Snowshoe Ski Resort, Green Banks US Observatory, the Monongalia National Forest & more. This level site has 1.84 +/- acres with utilities available, no zoning. Good traffic count and easy access makes this a great location. This is Your Business Site! Don't miss this opportunity! Contact the listing agent today.