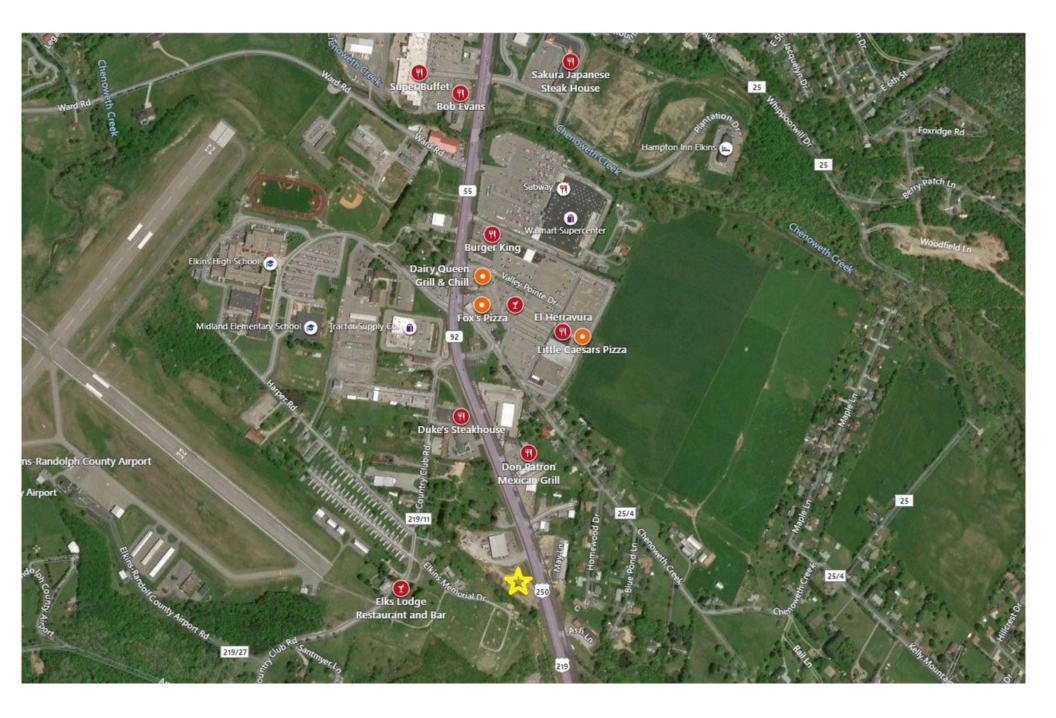

## 2290 Beverly Pike, Elkins, WV

- More than 300' frontage
- 1.84 acres +/~
- Level Site
- Hot Commercial Area
- No Zoning
- Near Airport
- Major US Highway
- All Utilities Available

Great commercial location just past Walmart, with more than 300 feet of frontage along US 219/US 250 (also known as the Seneca Trail & Beverly Pike), the primary route from Elkins to Huttonsville, Snowshoe Ski Resort, Green Banks US Observatory, the Monongalia National Forest & more. This level site has 1.84 +/- acres with utilities available, no zoning. Good traffic count and easy access makes this a great location. This is Your Business Site! Don't miss this opportunity! Contact the listing agent today.