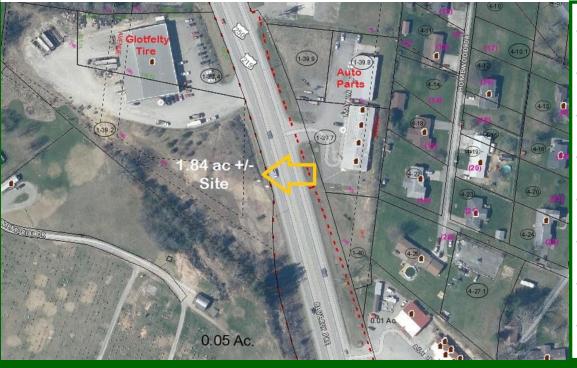

## AVAILABLE 304-594-1519 www.move2wv.com

For Sale **\$549,000** 

1.84 Acres +/-

Level Site All Utilities

312' Frontage

No Zoning Near Airport

2021 AADT 14,686 10.5% Trucks

US 250/219 Primary Artery

## 2290 Beverly Pike, Elkins, WV

- More than 300' frontage
- 1.84 acres +/~
- Level Site
- Hot Commercial Area
- No Zoning
- Near Airport
- Major US Highway
- All Utilities Available

Great commercial location just past Walmart, with more than 300 feet of frontage along US 219/US 250 (also known as the Seneca Trail & Beverly Pike), the primary route from Elkins to Huttonsville, Snowshoe Ski Resort, Green Banks US Observatory, the Monongalia National Forest & more. This level site has 1.84 +/- acres with utilities available, no zoning. Good traffic count and easy access makes this a great location. This is Your Business Site! Don't miss this opportunity! Contact the listing agent today.