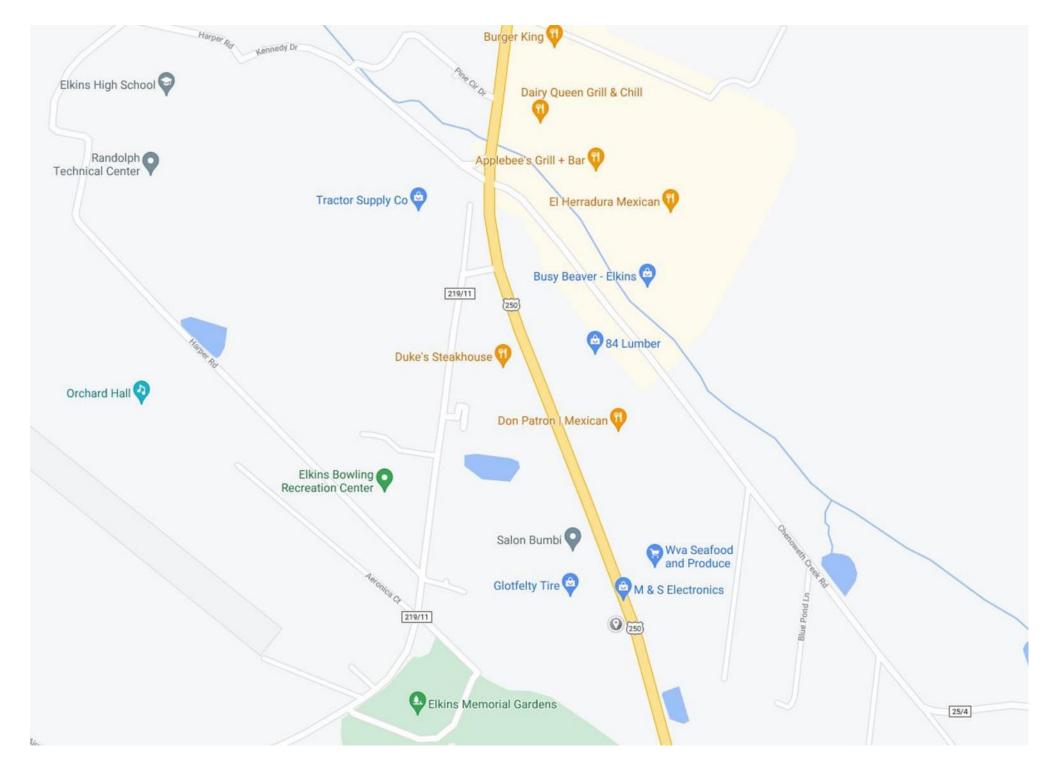

## 2290 Beverly Pike, Elkins, WV

- More than 300' frontage
- 1.84 acres +/~
- Level Site
- Hot Commercial Area
- No Zoning
- Near Airport
- Major US Highway
- All Utilities Available

Great commercial location just past Walmart, with more than 300 feet of frontage along US 219/US 250 (also known as the Seneca Trail & Beverly Pike), the primary route from Elkins to Huttonsville, Snowshoe Ski Resort, Green Banks US Observatory, the Monongalia National Forest & more. This level site has 1.84 +/- acres with utilities available, no zoning. Good traffic count and easy access makes this a great location. This is Your Business Site! Don't miss this opportunity! Contact the listing agent today.