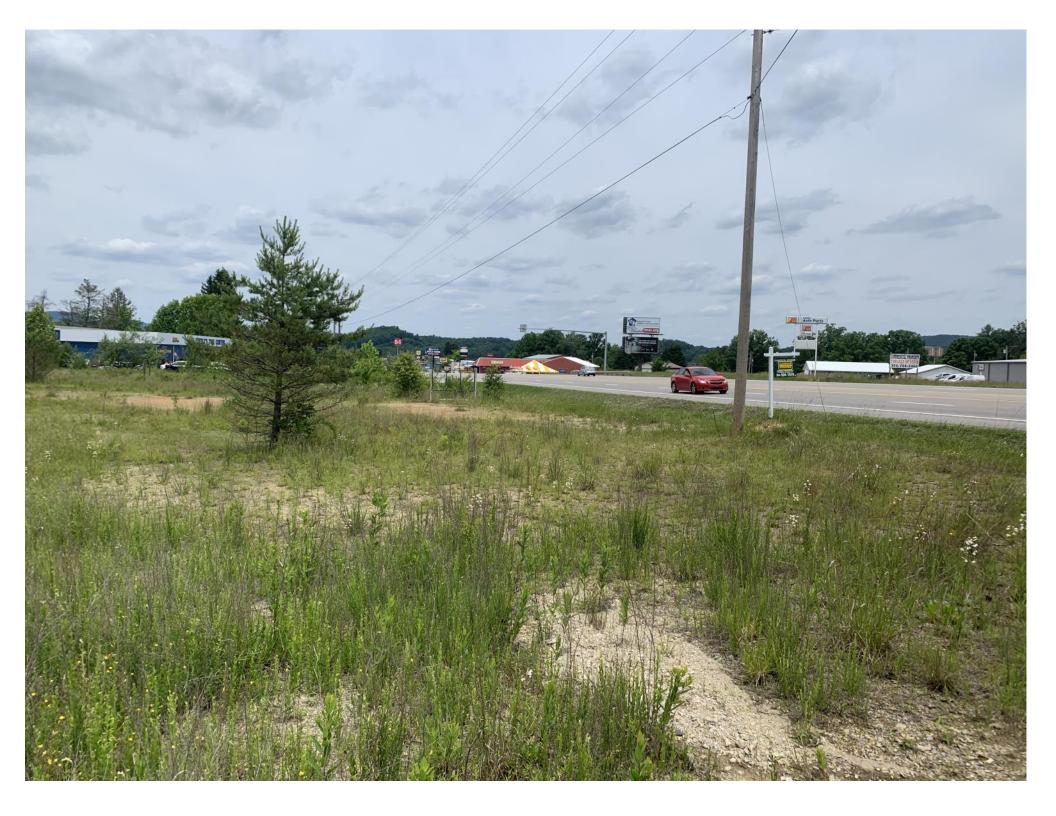

## 2290 Beverly Pike, Elkins, WV

- More than 300' frontage
- 1.84 acres +/~
- Level Site
- Hot Commercial Area
- No Zoning
- Near Airport
- Major US Highway
- All Utilities Available

Great commercial location just past Walmart, with more than 300 feet of frontage along US 219/US 250 (also known as the Seneca Trail & Beverly Pike), the primary route from Elkins to Huttonsville, Snowshoe Ski Resort, Green Banks US Observatory, the Monongalia National Forest & more. This level site has 1.84 +/- acres with utilities available, no zoning. Good traffic count and easy access makes this a great location. This is Your Business Site! Don't miss this opportunity! Contact the listing agent today.