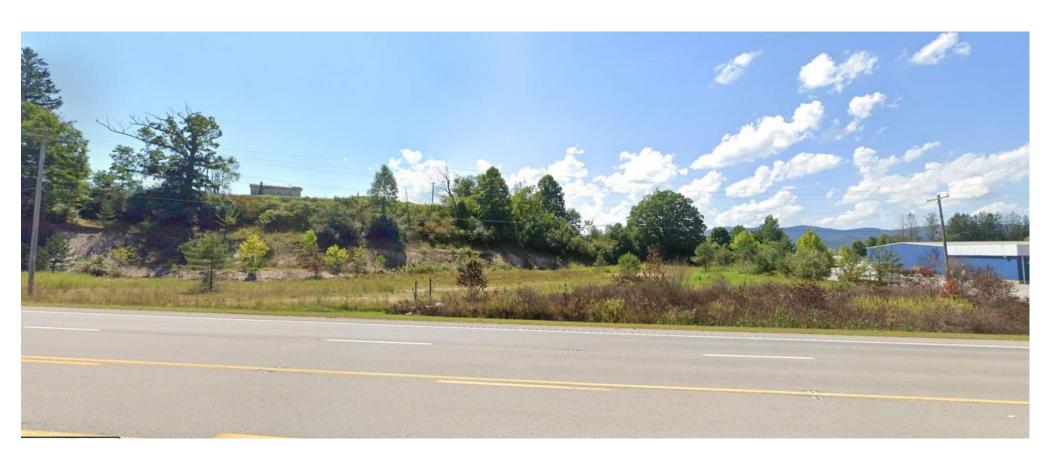

## AVAILABLE 304-594-1519 www.move2wv.com

For Sale **\$549,000** 

1.84 Acres +/-

Level Site All Utilities

312' Frontage

No Zoning Near Airport

2021 AADT 14,686 10.5% Trucks

US 250/219 Primary Artery

## 2290 Beverly Pike, Elkins, WV

- More than 300' frontage
- 1.84 acres +/~
- Level Site
- Hot Commercial Area
- No Zoning
- Near Airport
- Major US Highway
- All Utilities Available

Great commercial location just past Walmart, with more than 300 feet of frontage along US 219/US 250 (also known as the Seneca Trail & Beverly Pike), the primary route from Elkins to Huttonsville, Snowshoe Ski Resort, Green Banks US Observatory, the Monongalia National Forest & more. This level site has 1.84 +/- acres with utilities available, no zoning. Good traffic count and easy access makes this a great location. This is Your Business Site! Don't miss this opportunity! Contact the listing agent today.