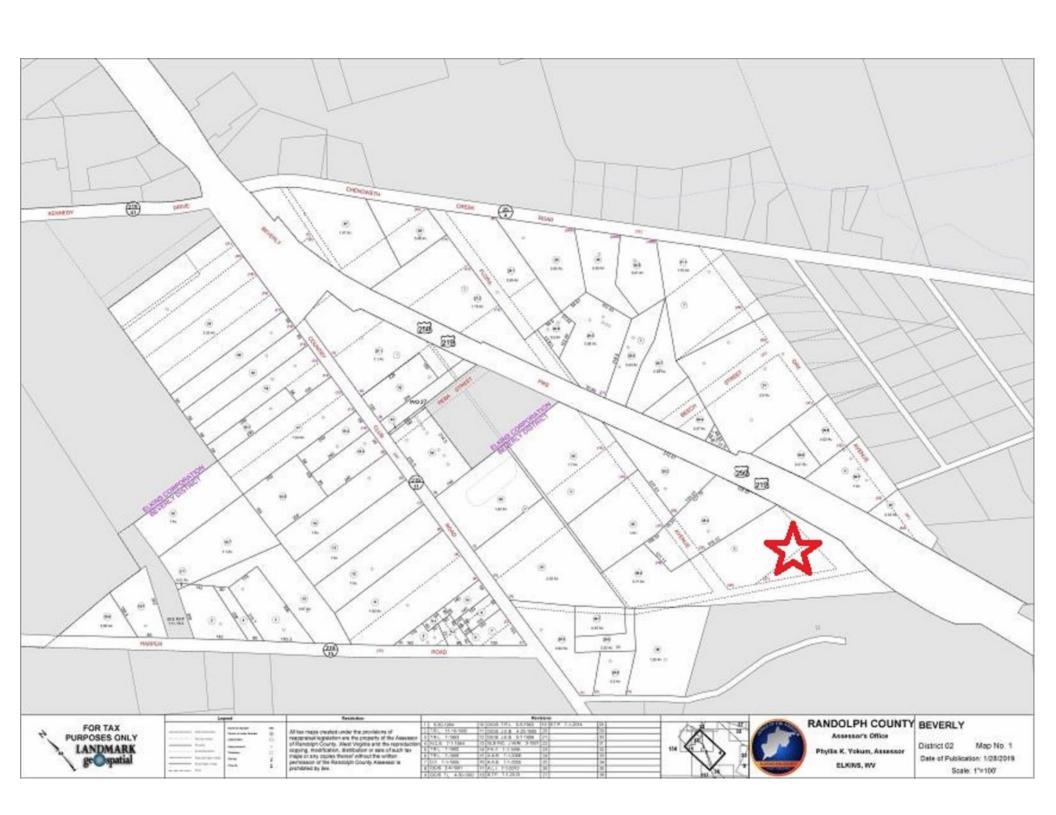

## 2290 Beverly Pike, Elkins, WV

- More than 300' frontage
- 1.84 acres +/~
- Level Site
- Hot Commercial Area
- No Zoning
- Near Airport
- Major US Highway
- All Utilities Available

Great commercial location just past Walmart, with more than 300 feet of frontage along US 219/US 250 (also known as the Seneca Trail & Beverly Pike), the primary route from Elkins to Huttonsville, Snowshoe Ski Resort, Green Banks US Observatory, the Monongalia National Forest & more. This level site has 1.84 +/- acres with utilities available, no zoning. Good traffic count and easy access makes this a great location. This is Your Business Site! Don't miss this opportunity! Contact the listing agent today.