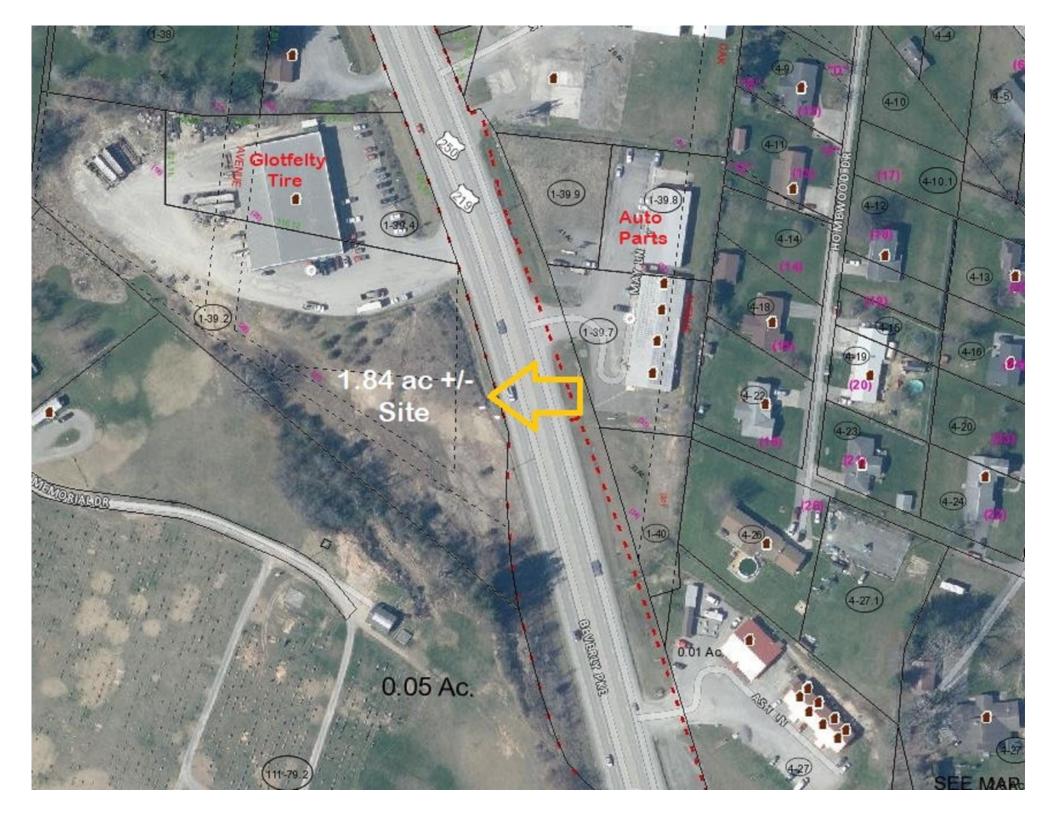

## AVAILABLE 304-594-1519 www.move2wv.com

For Sale **\$549,000** 

1.84 Acres +/-

Level Site All Utilities

312' Frontage

No Zoning Near Airport

2021 AADT 14,686 10.5% Trucks

US 250/219 Primary Artery

## 2290 Beverly Pike, Elkins, WV

- More than 300' frontage
- 1.84 acres +/~
- Level Site
- Hot Commercial Area
- No Zoning
- Near Airport
- Major US Highway
- All Utilities Available

Great commercial location just past Walmart, with more than 300 feet of frontage along US 219/US 250 (also known as the Seneca Trail & Beverly Pike), the primary route from Elkins to Huttonsville, Snowshoe Ski Resort, Green Banks US Observatory, the Monongalia National Forest & more. This level site has 1.84 +/- acres with utilities available, no zoning. Good traffic count and easy access makes this a great location. This is Your Business Site! Don't miss this opportunity! Contact the listing agent today.