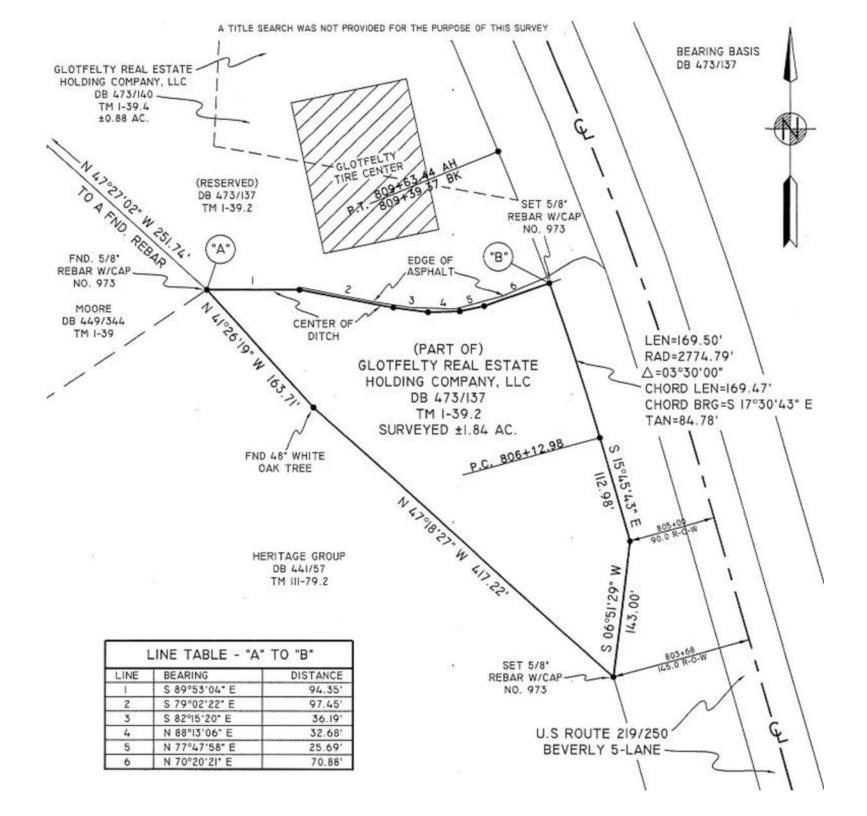

## AVAILABLE 304-594-1519 www.move2wv.com

For Sale **\$549,000** 

1.84 Acres +/-

Level Site All Utilities

312' Frontage

No Zoning Near Airport

2021 AADT 14,686 10.5% Trucks

US 250/219 Primary Artery

## 2290 Beverly Pike, Elkins, WV

- More than 300' frontage
- 1.84 acres +/~
- Level Site
- Hot Commercial Area
- No Zoning
- Near Airport
- Major US Highway
- All Utilities Available

Great commercial location just past Walmart, with more than 300 feet of frontage along US 219/US 250 (also known as the Seneca Trail & Beverly Pike), the primary route from Elkins to Huttonsville, Snowshoe Ski Resort, Green Banks US Observatory, the Monongalia National Forest & more. This level site has 1.84 +/- acres with utilities available, no zoning. Good traffic count and easy access makes this a great location. This is Your Business Site! Don't miss this opportunity! Contact the listing agent today.