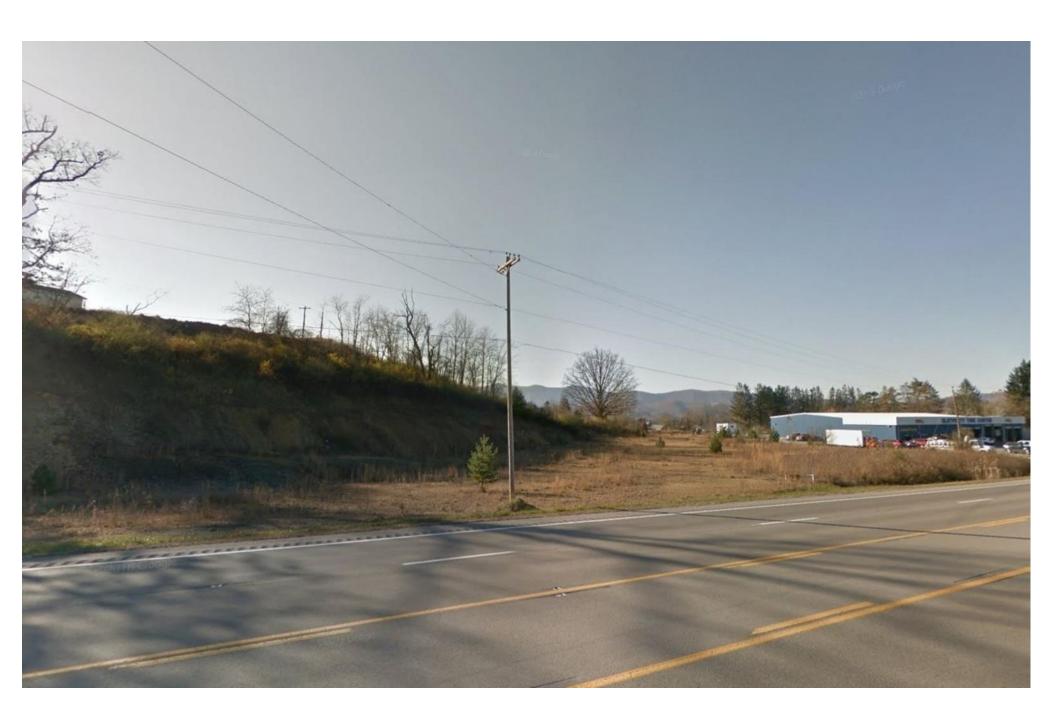

## AVAILABLE 304-594-1519 www.move2wv.com

For Sale **\$549,000** 

1.84 Acres +/-

Level Site All Utilities

312' Frontage

No Zoning Near Airport

2021 AADT 14,686 10.5% Trucks

US 250/219 Primary Artery

## 2290 Beverly Pike, Elkins, WV

- More than 300' frontage
- 1.84 acres +/~
- Level Site
- Hot Commercial Area
- No Zoning
- Near Airport
- Major US Highway
- All Utilities Available

Great commercial location just past Walmart, with more than 300 feet of frontage along US 219/US 250 (also known as the Seneca Trail & Beverly Pike), the primary route from Elkins to Huttonsville, Snowshoe Ski Resort, Green Banks US Observatory, the Monongalia National Forest & more. This level site has 1.84 +/- acres with utilities available, no zoning. Good traffic count and easy access makes this a great location. This is Your Business Site! Don't miss this opportunity! Contact the listing agent today.