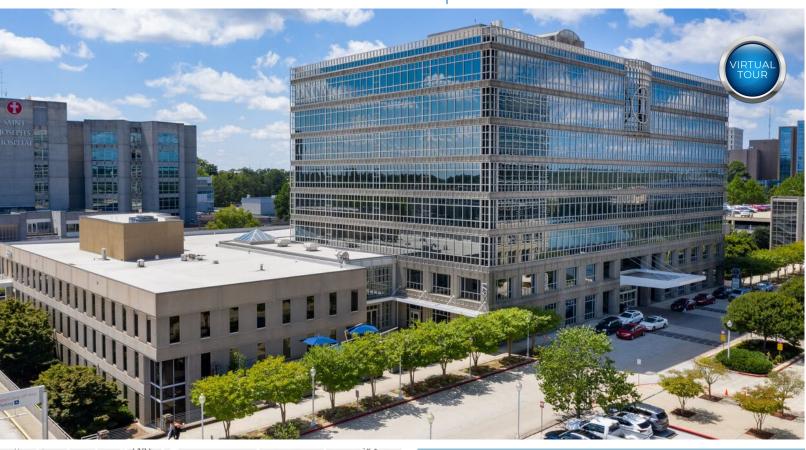

## DOCTORS CENTER AT ST. JOSEPHS HOSPITAL

5667-5671 Peachtree Dunwoody Rd NE Atlanta, GA 30342

## MEDICAL OFFICE SPACE FOR LEASE

## **PROPERTY HIGHLIGHTS**

- 350,000 +/- SF Across Three Buildings
- Across from Northside Hospital Atlanta & Attached to Emory St. Joseph's Hospital
- Recently Underwent a \$12M
   Renovation
- Next to Medical Center Marta Station