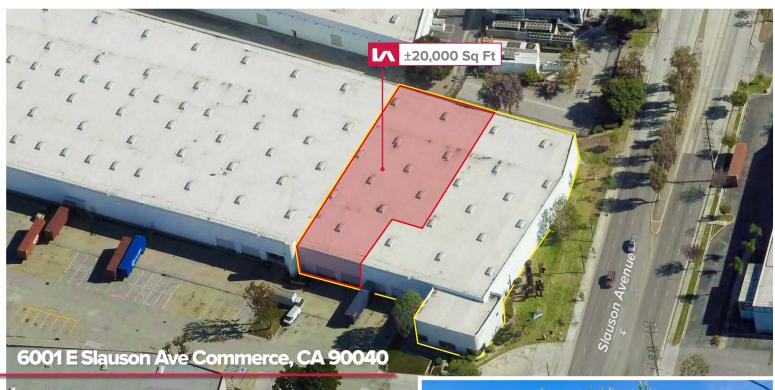

# For Sublease

±20,000 Sq. Ft. Industrial Space

### **Property** Highlights

12 Month Term

±180 Sq Ft of Office Space and Private Restrooms

Secured Portion of Warehouse

Utilities Included

**Property** Details

Availability Size ±20,000 Sq Ft

Building Size ±216,197

Dock High Position(s) Four (4)

Clear Height \_\_\_\_\_ 24 ft

Power\_\_\_\_\_ 400 Amps/ 277 V

LOCAL EXPERTISE. INTERNATIONAL REACH. WORLD CLASS.

Spencer Casement Principal | Lic ID # 01813874

**P**\\ 562.568.2045