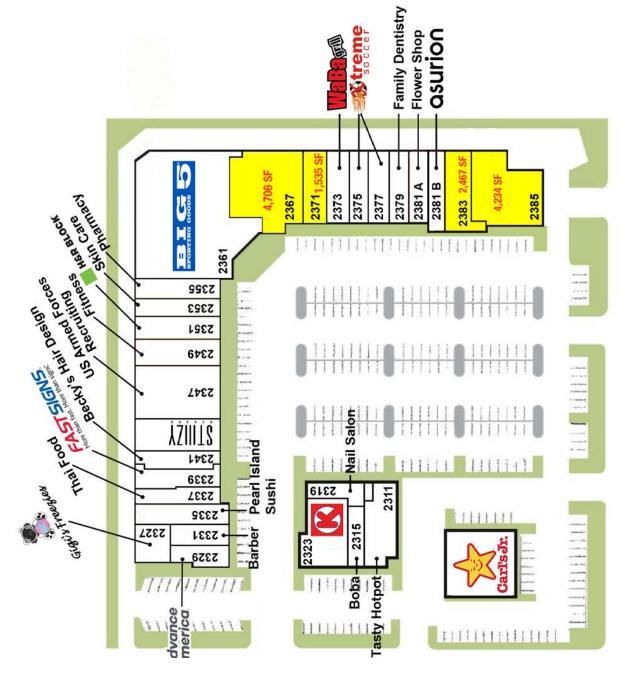

#### **HIGHLIGHTS**

- End Cap Oxnard Blvd: 4,234
- Available Retail Spaces: 2,467, 1,866, and 1,535 SF
- 4,706 SF Next to Big 5 is divisible to 3,200 SF and 1,500 SF
- Minutes from 101 Ventura Freeway
- Over 80,000 Cars Per Day in Intersection
- Center Improvements & Upgrades Starting March 2024

## — VINEYARD PLAZA

BRUCE MILTON (805) 626-1281 bmilton@lee-re.com