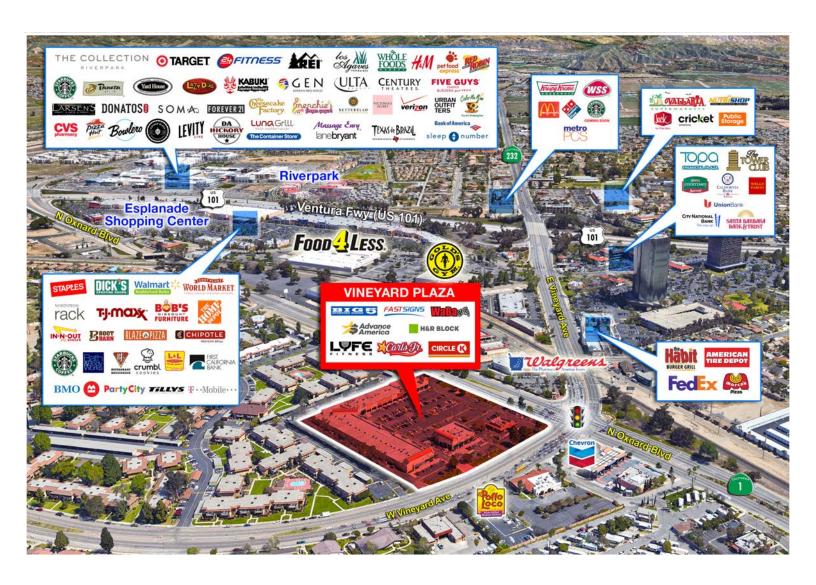

#### — VINEYARD PLAZA –

N OXNARD BLVD.

VINEYARD AVENUE

BRUCE MILTON (805) 626-1281 bmilton@lee-re.com

## — VINEYARD PLAZA

BRUCE MILTON (805) 626-1281 bmilton@lee-re.com

### — VINEYARD PLAZA -

BRUCE MILTON (805) 626-1281 bmilton@lee-re.com

## - VINEYARD PLAZA -

BRUCE MILTON (805) 626-1281 bmilton@lee-re.com