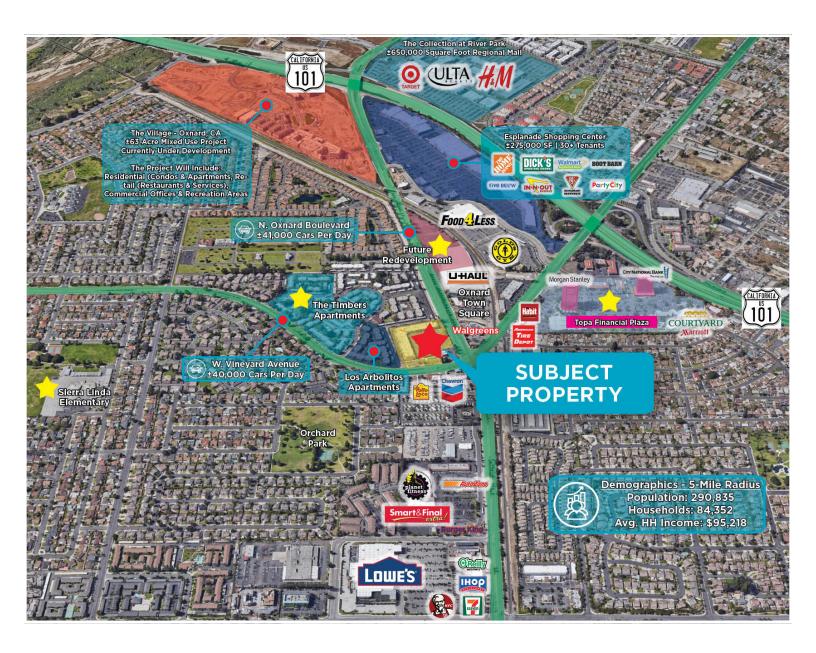

#### — VINEYARD PLAZA –

N OXNARD BLVD.

VINEYARD AVENUE

BRUCE MILTON (805) 626-1281 bmilton@lee-re.com

## — VINEYARD PLAZA

BRUCE MILTON (805) 626-1281 bmilton@lee-re.com

### — VINEYARD PLAZA -

BRUCE MILTON (805) 626-1281 bmilton@lee-re.com

## - VINEYARD PLAZA -

BRUCE MILTON (805) 626-1281 bmilton@lee-re.com