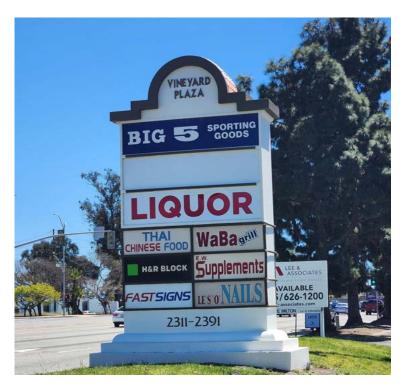

N. Ventura Rd., Suite 201 Oxnard, CA 93036 P: 805.626.1200 • F: 805.413.7064 www.lee-associates.com

#### **HIGHLIGHTS**

- End Cap Oxnard Blvd: 4,234
- Available Retail Spaces: 2,467, 1,866, and 1,535 SF
- 4,706 SF Next to Big 5 is divisible to 3,200 SF and 1,500 SF
- Minutes from 101 Ventura Freeway
- Over 80,000 Cars Per Day in Intersection
- Center Improvements & Upgrades Starting March 2024

| DEMOGRAPHICS 2022 | 1-MILE   | 3-MILES  | 5-MILES  |  |
|-------------------|----------|----------|----------|--|
| Total Population  | 29,550   | 136,108  | 288,320  |  |
| Avg HH Income     | \$88,568 | \$94,191 | \$99,392 |  |



#### **TASTY HOTPOT**









#### — VINEYARD PLAZA –





N OXNARD BLVD.

VINEYARD AVENUE



BRUCE MILTON (805) 626-1281 bmilton@lee-re.com

## — VINEYARD PLAZA











BRUCE MILTON (805) 626-1281 bmilton@lee-re.com

### — VINEYARD PLAZA -





BRUCE MILTON (805) 626-1281 bmilton@lee-re.com

## - VINEYARD PLAZA -





BRUCE MILTON (805) 626-1281 bmilton@lee-re.com