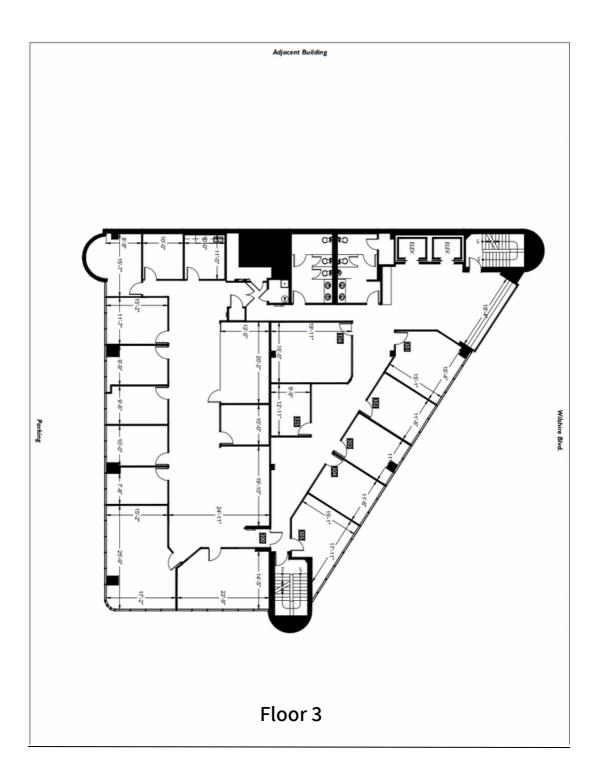

### AVAILABLE SPACES

| Floor | SF Available    | Term       | Туре   |
|-------|-----------------|------------|--------|
| 2nd   | 3,000-9,177 RSF | Negotiable | Office |
| 3rd   | 9,203 RSF       | Negotiable | Office |
| 4th   | 2,000-4,000 RSF | Negotiable | Office |