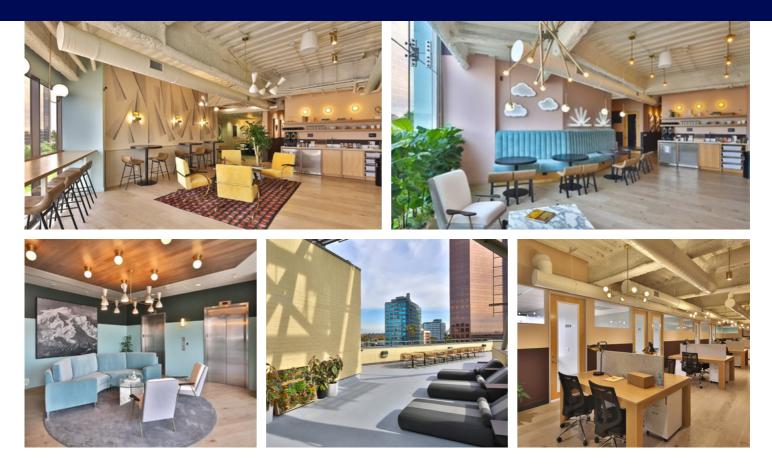

# 8200 WILSHIRE BLVD BEVERLY HILLS, CA 90211



### AVAILABLE OFFICE SPACE

### Office space available in the heart of the Beverly Hills

#### LOCATION

8200 Wilshire Blvd Beverly Hills CA 90211

#### **IDEAL USES**

Creative Space Office Space

### NUMBER OF FLOORS

5 Stories

#### RENT

Asking rate - Negotiable

#### **PROPERTY HIGHLIGHTS**

Well located office building in Beverly Hills

PARKING Parking Ratio 2/1000

**SEP MELAMED** BRE #01219182 (310)722-1750 Direct Sep@PrimePropertiesRE.com

> Copyrighted report licensed to Prime Properties Real Estate, Inc. - 13298. The information contained herein has been obtained from various sources. While we have no reason to doubt its accuracy we do not guarantee it.

### PRIME PROPERTIES

# 8200 WILSHIRE BLVD BEVERLY HILLS CA 90211



### AVAILABLE SPACES

| Floor | SF Available    | Term       | Туре   |
|-------|-----------------|------------|--------|
| 2nd   | 3,000-9,177 RSF | Negotiable | Office |
| 3rd   | 9,203 RSF       | Negotiable | Office |
| 4th   | 2,000-4,000 RSF | Negotiable | Office |

Copyrighted report licensed to Prime Properties Real Estate, Inc. - 13298.



# 8200 WILSHIRE BLVD BEVERLY HILLS CA 90211



SEP MELAMED BRE#01219182 (310)722-1750 Direct Sep@PrimePropertiesRE.com

Copyrighted report licensed to Prime Properties Real Estate, Inc. - 13298.



# 8200 WILSHIRE BLVD BEVERLY HILLS CA 90211



**SEP MELAMED** BRE#01219182 (310)722-1750 Direct Sep@PrimePropertiesRE.com

Copyrighted report licensed to Prime Properties Real Estate, Inc. - 13298.



# 8200 WILSHIRE BLVD BEVERLY HILLS CA 90211