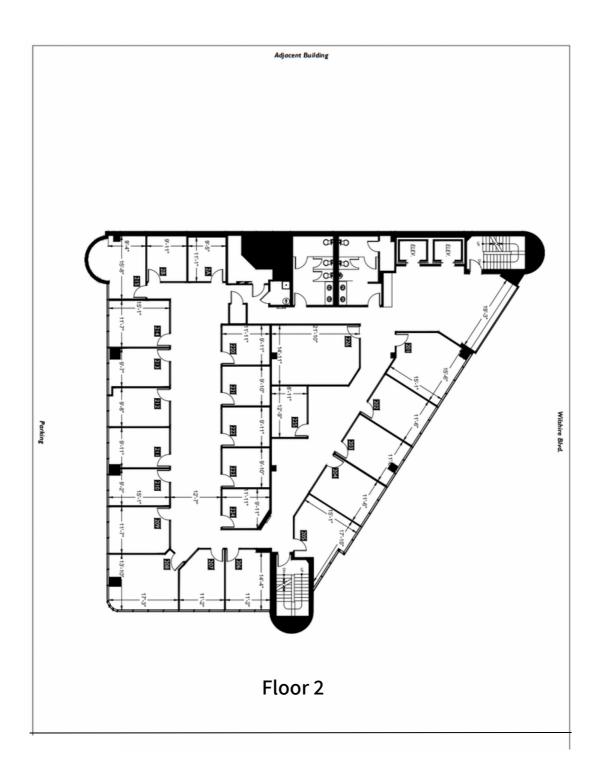

### AVAILABLE SPACES

| Floor | SF Available    | Term       | Туре   |
|-------|-----------------|------------|--------|
| 2nd   | 3,000-9,177 RSF | Negotiable | Office |
| 3rd   | 9,203 RSF       | Negotiable | Office |
| 4th   | 2,000-4,000 RSF | Negotiable | Office |