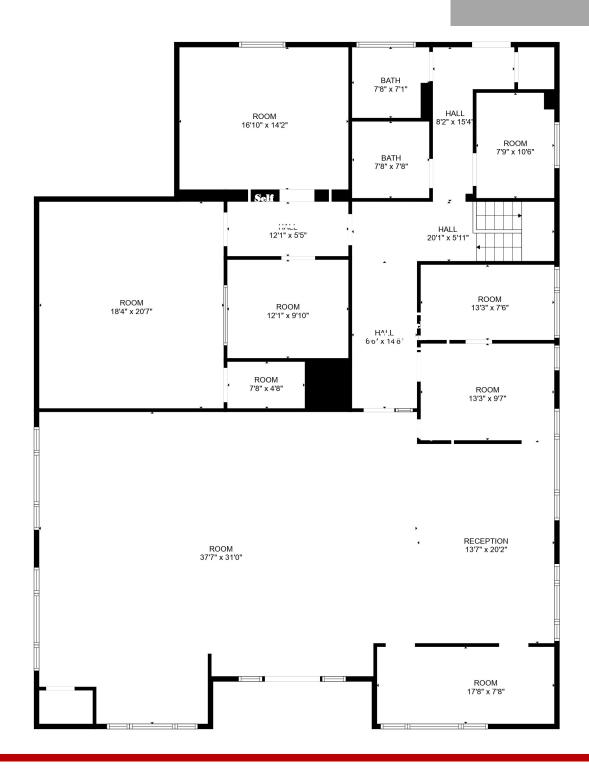

additional facility space.

The main level offers a spacious and adaptable open layout. Its prime location is near beautiful beaches, Clinton Crossing Mall, various shops, and many fine dining options with easy access to I-95 and the Shoreline Railroad station.

#### **PROPERTY HIGHLIGHTS**

- Excellent location on Main Street
- Walking distance to Shoreline East Rail
- Beautiful Architecture
- Zone B-3 Business District
- Convenient to Beaches, Shops, & Restaurants

#### PROPERTY SUMMARY

Year Built: 1900

• Lot Size: 0.28 Acre

• 3,502 SF Main Level

• City Gas, Water

8 Parking Spaces & Municipal lot



# **PHOTOS**

SIGNATURE DOWNTOWN
BUILDING
CLINTON, CT









# **PHOTOS**

SIGNATURE
DOWNTOWN BUILDING
CLINTON, CT









# **FLOOR PLAN**

SIGNATURE
DOWNTOWN BUILDING
CLINTON, CT





## **AERIAL PHOTOS**

SIGNATURE
DOWNTOWN BUILDING
CLINTON, CT











#### **BROKER ASSOCIATE**

PROVIDING EXCEPTIONAL
SERVICE TO THE BUSINESS
COMMUNITY FOR OVER
30 YEARS.



Renee Stevens
rstevens@presscuozzo.com
203.288.1900 x197 Office
860.964.0205 Mobile

Having a comprehensive background in various areas of business, including ownership, gives me an innate understanding of the wants and needs of business owners. This is essential, particularly regarding their real estate requirements. My goal is to help others in new and existing businesses find the best opportunities. It is personally rewarding to me to connect the right property with my client's vision. My connections, resources and marketing background deliver creative strategies to sell or lease a property effectively.

My