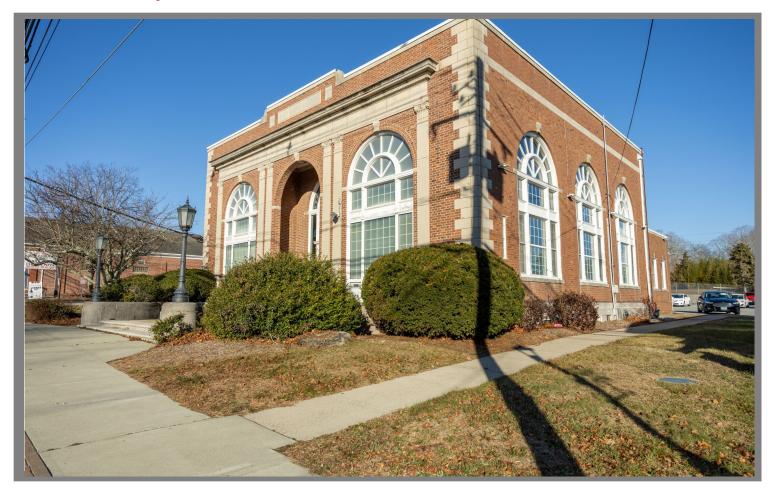

### SIGNATURE DOWNTOWN BUILDING

Presenting a distinguished property built 1900, ideally situated on Clinton's Main Street. This prominent brick building offers excellent frontage on East Main Street, ensuring maximum visibility, perfect for retail, office, restaurant, and other commercial uses.

This former bank was once home to Comcast's customer service. The building features an inviting brick facade, impressive 22 foot ceilings and expansive arched display windows. It also includes a full basement, providing ample storage or additional facility space.

#### **PROPERTY HIGHLIGHTS**

- Excellent location on Main Street
- Walking distance to Shoreline East Rail
- Beautiful Architecture
- Zone B-3 Business District
- Convenient to Beaches, Shops, & Restaurants

#### PROPERTY SUMMARY

Year Built: 1900

• Lot Size: 0.28 Acre

• 3,502 SF Main Level

• City Gas, Water

8 Parking Spaces & Municipal lot