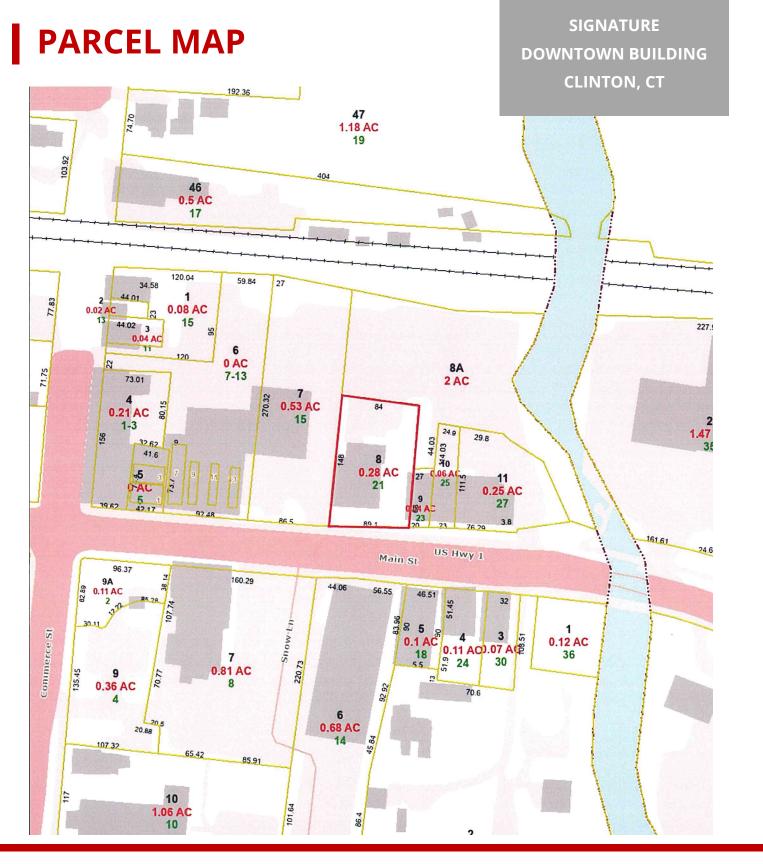

#### PROPERTY SUMMARY

Year Built: 1900

• Lot Size: 0.28 Acre

• 3,502 SF Main Level

• City Gas, Water

8 Parking Spaces & Municipal lot