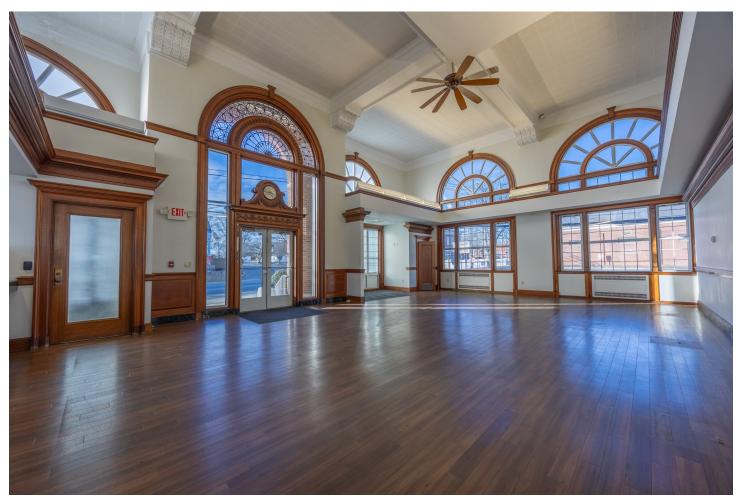

This former bank was once home to Comcast's customer service. The building features an inviting brick facade, impressive 22 foot ceilings and expansive arched display windows. It also includes a full basement, providing ample storage or additional facility space.

The main level offers a spacious and adaptable open layout. Its prime location is near beautiful beaches, Clinton Crossing Mall, various shops, and many fine dining options with easy access to I-95 and the Shoreline Railroad station.