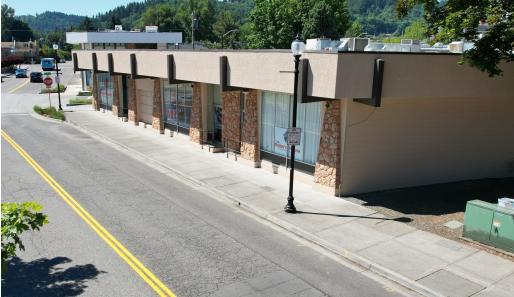

#### PROPERTY DESCRIPTION

Highly visible commercial property in downtown Gresham with three tenants (one with very long tenure in the building). The leases expire between the end of this year and mid-2024. The building could work well for a full or partial owner/user or allow a new owner to handle the upcoming lease renewals. The current annual gross income for the property is \$169,860. Located across the street from the Gresham Arts Plaza

### **LOCATION OVERVIEW**

Located across the street from the Gresham Center for the Arts Plaza and the Saturday Market on the NW corner of NW 2nd Street and NW Hood Avenue in downtown Gresham.

Joe Kappler 503.972.7294 joek@macadamforbes.com Licensed in OR & WA