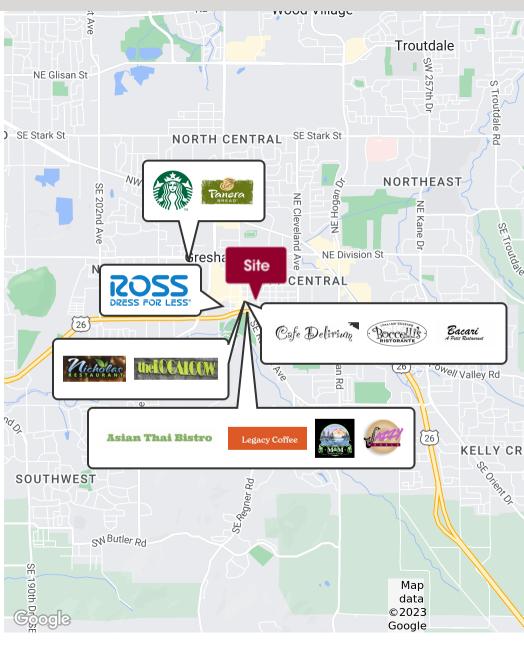

### **LOCATION OVERVIEW**

Located across the street from the Gresham Center for the Arts Plaza and the Saturday Market on the NW corner of NW 2nd Street and NW Hood Avenue in downtown Gresham.

Joe Kappler 503.972.7294 joek@macadamforbes.com Licensed in OR & WA