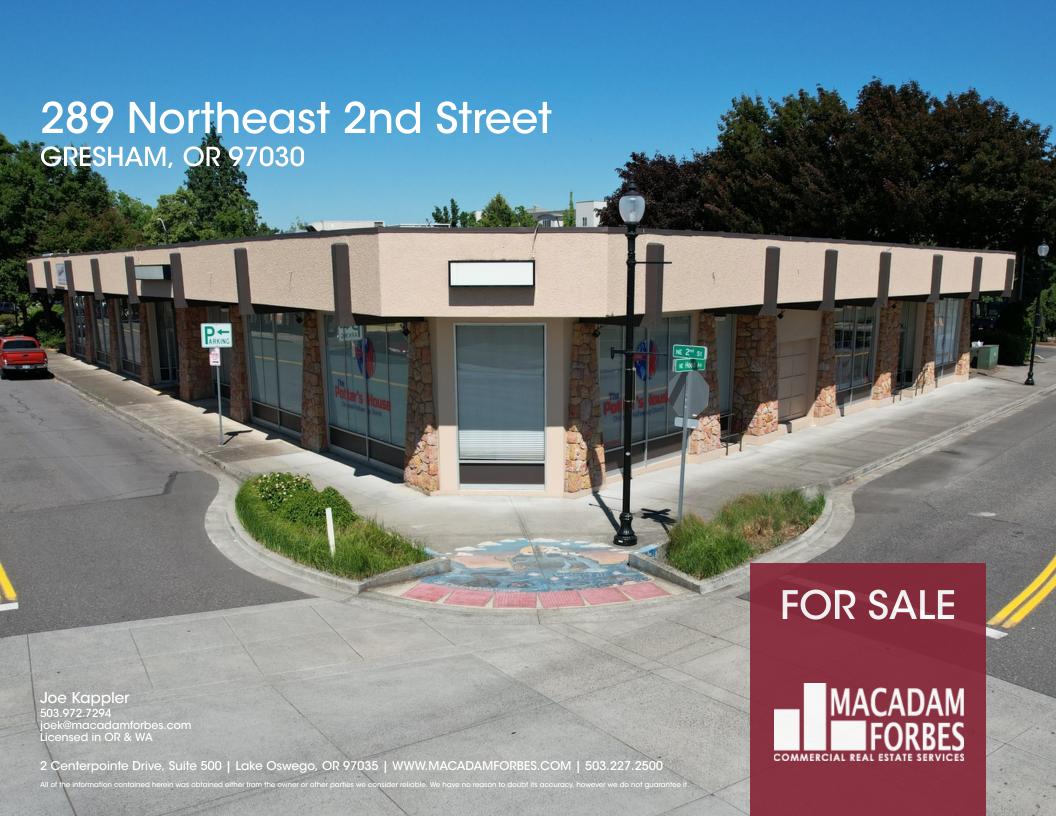

#### PROPERTY DESCRIPTION

Highly visible commercial property in downtown Gresham with three tenants (one with very long tenure in the building). The leases expire between the end of this year and mid-2024. The building could work well for a full or partial owner/user or allow a new owner to handle the upcoming lease renewals. The current annual gross income for the property is \$169,860. Located across the street from the Gresham Arts Plaza

### **PROPERTY HIGHLIGHTS**

- New roof in 2016
- · Next to city parking lot
- Expiring lease terms allow for an owner/user
- · Well maintained building
- Corner location
- Property taxes: \$24,927.57

#### **OFFERING SUMMARY**

| Sale Price:    | \$2,200,000 |
|----------------|-------------|
| Lot Size:      | 13,504 SF   |
| Building Size: | 12,502 SF   |
| Zoning:        | DCC         |
| Year Built:    | 1971        |

### **LOCATION OVERVIEW**

Located across the street from the Gresham Center for the Arts Plaza and the Saturday Market on the NW corner of NW 2nd Street and NW Hood Avenue in downtown Gresham.

Joe Kappler 503.972.7294 joek@macadamforbes.com Licensed in OR & WA