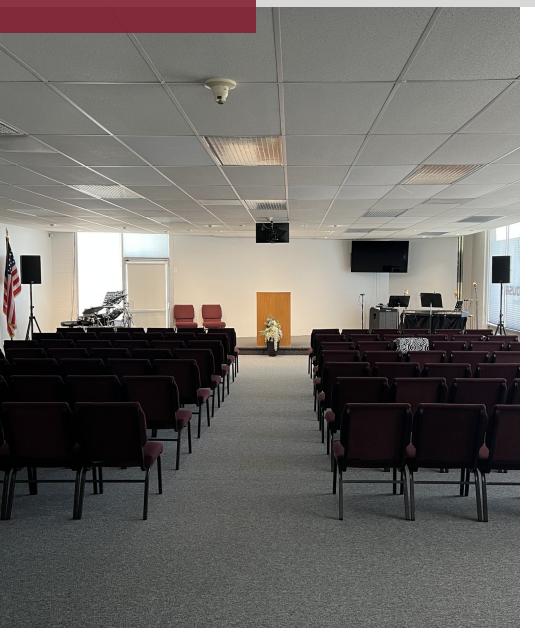

#### PROPERTY DESCRIPTION

Highly visible commercial property in downtown Gresham with three tenants (one with very long tenure in the building). The leases expire between the end of this year and mid-2024. The building could work well for a full or partial owner/user or allow a new owner to handle the upcoming lease renewals. The current annual gross income for the property is \$169,860. Located across the street from the Gresham Arts Plaza