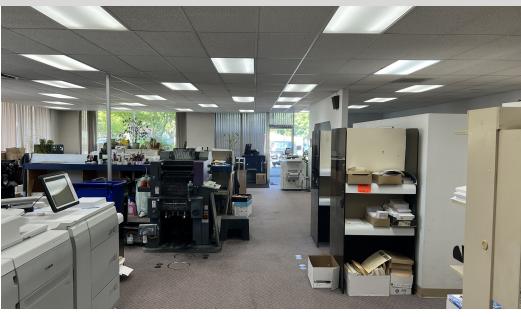

#### PROPERTY DESCRIPTION

Highly visible commercial property in downtown Gresham with three tenants (one with very long tenure in the building). The leases expire between the end of this year and mid-2024. The building could work well for a full or partial owner/user or allow a new owner to handle the upcoming lease renewals. The current annual gross income for the property is \$169,860. Located across the street from the Gresham Arts Plaza

### **PROPERTY HIGHLIGHTS**

- New roof in 2016
- · Next to city parking lot
- Expiring lease terms allow for an owner/user
- · Well maintained building
- Corner location
- Property taxes: \$24,927.57