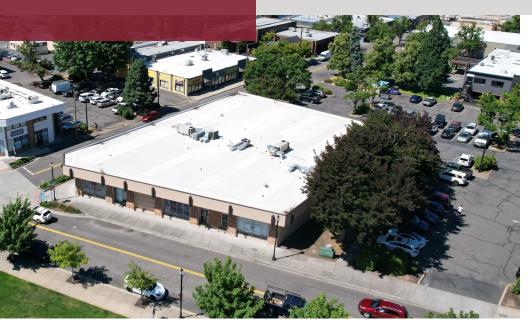

#### PROPERTY DESCRIPTION

Highly visible commercial property in downtown Gresham with three tenants (one with very long tenure in the building). The leases expire between the end of this year and mid-2024. The building could work well for a full or partial owner/user or allow a new owner to handle the upcoming lease renewals. The current annual gross income for the property is \$169,860. Located across the street from the Gresham Arts Plaza

### **PROPERTY HIGHLIGHTS**

- New roof in 2016
- · Next to city parking lot
- Expiring lease terms allow for an owner/user
- · Well maintained building
- Corner location
- Property taxes: \$24,927.57

#### **OFFERING SUMMARY**

| Sale Price:    | \$2,200,000 |
|----------------|-------------|
| Lot Size:      | 13,504 SF   |
| Building Size: | 12,502 SF   |
| Zoning:        | DCC         |
| Year Built:    | 1971        |