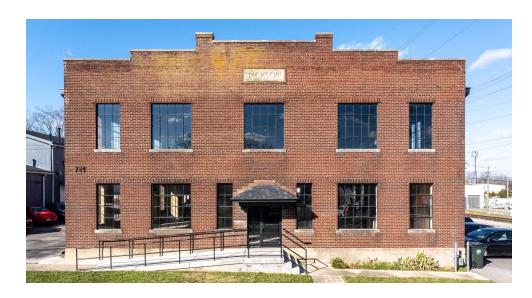

### PROPERTY OVERVIEW

Located just minutes from Downtown Lexington, 741 Price Avenue offers a rare combination of historical character and practical functionality. This 15,000 SF adaptive reuse property, built in 1905 and zoned I-1, is a versatile space suitable for a range of uses.

The property is conveniently situated just outside Lexington's central business district, with easy access to major thoroughfares like I-75, I-64, and New Circle Road. Nearby amenities, such as West Sixth Brewery, further enhance its appeal for employees and visitors. The property features a flexible layout designed to meet a variety of needs. The first floor includes a spacious showroom with hardwood floors, a kitchen, two bathrooms, a freight elevator, and a drive-in door, with potential for additional access points. The second floor offers an open layout with arched truss ceilings and pine flooring, ideal for studio, office, or light industrial use.

Recent updates include a new roof, windows, freshly paved parking lot, electrical system, and fencing, making the building move-in ready. Built in 1905, 741 Price Avenue carries a rich history as the former home of the Jackson Lumber Company and later the Miller Casket Company, blending industrial heritage with modern functionality.