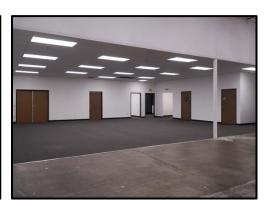

## Open Industrial, Office, or Medical space featuring:

- Huge Roll-up Door
- Off Street Parking
- Flexible Configurations
- Convenient Truck Loading
- 150 Amps Phase 3 Power
- 16' Clear Height
- Powered Secure Driveway Gate
- Plenty of Office or Storage Space