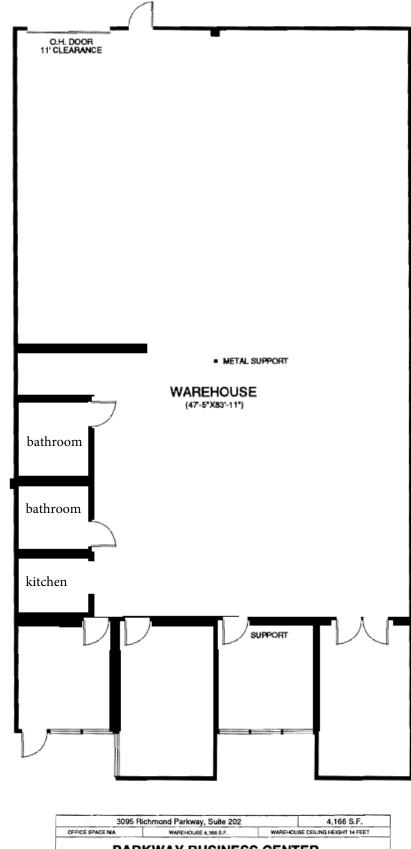

Information Herein Deemed Reliable but not Guaranteed.

| 1095 Richmond Parkway, Suite 202 4,166 S.F.          | 3095            |
|------------------------------------------------------|-----------------|
| WAREHOUSE 4,166 S.F. WAREHOUSE CEILING HEIGHT 14 FEE | FFICE SPACE N/A |

NOTE: All information represented on this drawing is believed to be accurate. However, tenant should verify all pertinent information prior to committing to a lease.

FOR FURTHER INFORMATION PLEASE CONTACT Peter McNally 510/848-6007