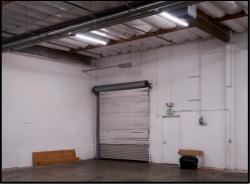

**Easy Loading Roll Up Door** 

**Direct Access** 

**Off Street Parking** 

**Seamless Office/Warehouse** 

**Customer Facing Entryway** 

Flexible Open Office Space

## Open Industrial, Office, or Medical space featuring:

- Huge Roll-up Door
- Off Street Parking
- Flexible Configurations
- Convenient Truck Loading
- 150 Amps Phase 3 Power
- 16' Clear Height
- Powered Secure Driveway Gate
- Plenty of Office or Storage Space