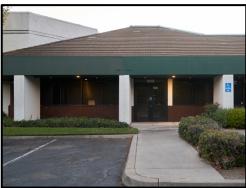

**Easy Loading Roll Up Door** 

**Direct Access** 

**Off Street Parking** 

**Seamless Office/Warehouse** 

**Customer Facing Entryway** 

Flexible Open Office Space

## Open Industrial, Office, or Medical space featuring:

- Huge Roll-up Door
- Off Street Parking
- Flexible Configurations
- Convenient Truck Loading
- 150 Amps Phase 3 Power
- 16' Clear Height
- Powered Secure Driveway Gate
- Plenty of Office or Storage Space