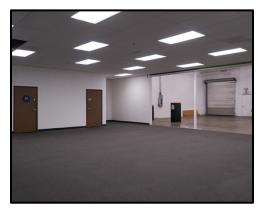

**Easy Loading Roll Up Door** 

**Direct Access** 

**Off Street Parking** 

**Seamless Office/Warehouse** 

**Customer Facing Entryway** 

Flexible Open Office Space

## Open Industrial, Office, or Medical space featuring:

- Huge Roll-up Door
- Off Street Parking
- Flexible Configurations
- Convenient Truck Loading
- 150 Amps Phase 3 Power
- 16' Clear Height
- Powered Secure Driveway Gate
- Plenty of Office or Storage Space