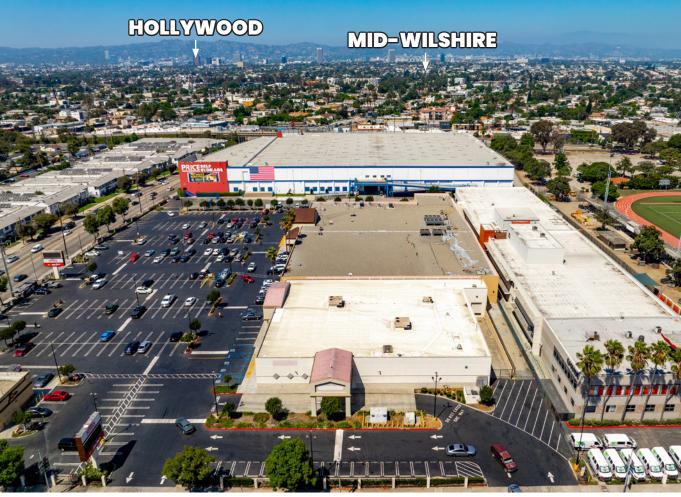

## PROPERTY HIGHLIGHTS

- 19,451 SF Available For Lease
- Major Signalized
  Intersection
- Tremendous Frontage On Two Major Corridors
- Adjacent to the Expo (E-Line)
- Located Just South of the Santa Monica 10 Freeway
- Over 70,000 CPD at the Intersection of La Brea & Obama Ave







# PROPERTY PHOTOS











#### **SURROUNDING AREA**



### **AREA RETAILER MAP**



#### **DEMOGRAPHICS**



DAYTIME POPULATION WITHIN 3 MILES

305,115 VPD



POPULATION WITHIN 3 MILES

324,681



HOUSEHOLDS WITHIN 1 MILE

16,577



AVG. HOUSEHOLD INCOME WITHIN 3 MILES

\$123,365





## FOR MORE INFORMATION,

PLEASE CONTACT:

#### **JAMIE BROOKS**

LIC. 01434718 +1 310 363 4881 JAMIE.BROOKS@CBRE.COM

#### **TANNER WATKINS**

LIC. 02212999 +1 858 954 2477 TANNER.WATKINS@CBRE.COM



© 2024 CBRE, Inc. All rights reserved. This information has been obtained from sources believed reliable but has not been verified for accuracy or completeness. You should conduct a careful, independent investigation of the property and verify all information. Any reliance on this information is solely at your own risk. CBR and the