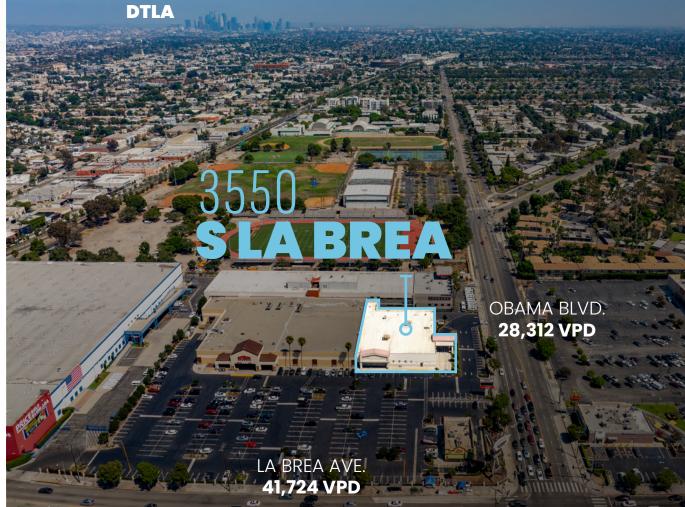

## PROPERTY HIGHLIGHTS

- 19,451 SF Available For Lease
- Major Signalized
  Intersection
- Tremendous Frontage On Two Major Corridors
- Adjacent to the Expo (E-Line)
- Located Just South of the Santa Monica 10 Freeway
- Over 70,000 CPD at the Intersection of La Brea & Obama Ave