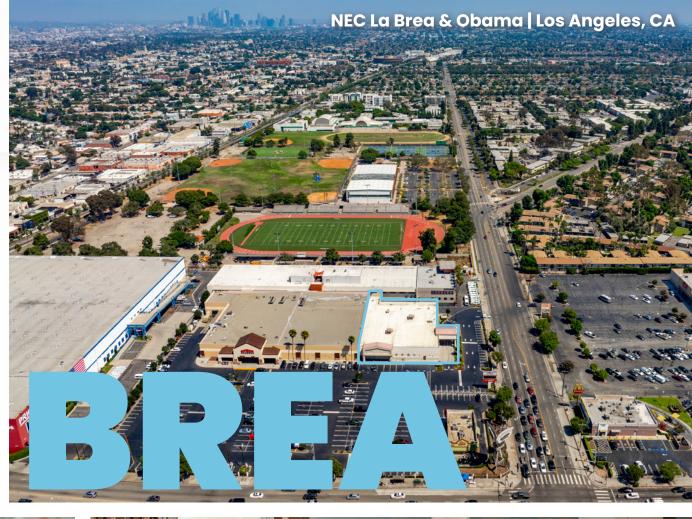

## PROPERTY HIGHLIGHTS

- 19,451 SF Available For Lease
- Major Signalized
  Intersection
- Tremendous Frontage On Two Major Corridors
- Adjacent to the Expo (E-Line)
- Located Just South of the Santa Monica 10 Freeway
- Over 70,000 CPD at the Intersection of La Brea & Obama Ave