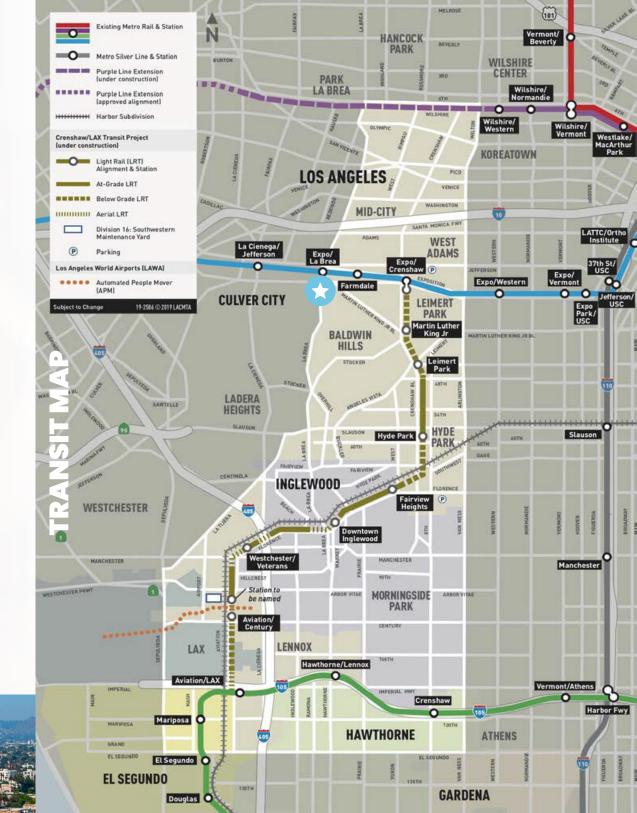

## PROPERTY HIGHLIGHTS

- 19,451 SF Available For Lease
- Major Signalized
  Intersection
- Tremendous Frontage On Two Major Corridors
- Adjacent to the Expo (E-Line)
- Located Just South of the Santa Monica 10 Freeway
- Over 70,000 CPD at the Intersection of La Brea & Obama Ave







# PROPERTY PHOTOS











#### **SURROUNDING AREA**



### **AREA RETAILER MAP**



#### **DEMOGRAPHICS**



DAYTIME POPULATION WITHIN 3 MILES

305,115 VPD



POPULATION WITHIN 3 MILES

324,681



HOUSEHOLDS WITHIN 1 MILE

16,577



AVG. HOUSEHOLD INCOME WITHIN 3 MILES

\$123,365





## FOR MORE INFORMATION,

PLEASE CONTACT:

#### **JAMIE BROOKS**

LIC. 01434718 +1 310 363 4881 JAMIE.BROOKS@CBRE.COM

#### **TANNER WATKINS**

LIC. 02212999 +1 858 954 2477 TANNER.WATKINS@CBRE.COM



© 2024 CBRE, Inc. All rights reserved. This information has been obtained from sources believed reliable but has not been verified for accuracy or completeness. You should conduct a careful, independent investigation of the property and verify all information. Any reliance on this information is solely at your own risk. CBR and the CBRE logo are service marks of CBRE, Inc. All other marks displayed on this document are the property of their respective owners, and the use of suc logos does not imply any affiliation with or endorsement of CBRE. Photos herein are the property of their respecti