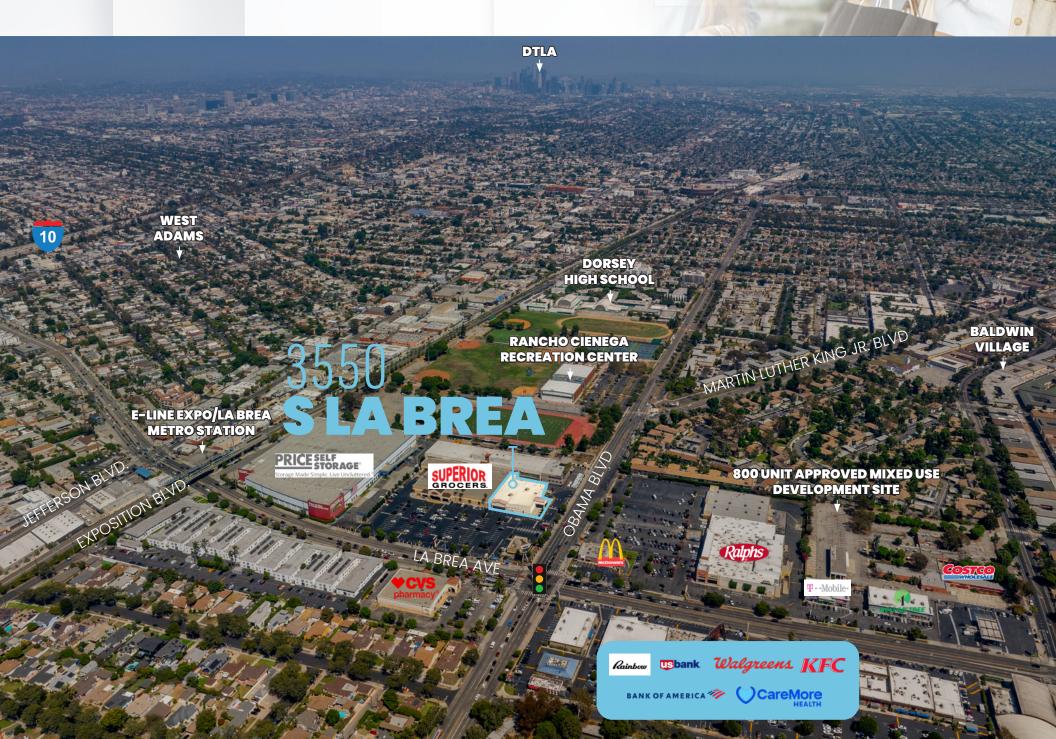

## PROPERTY HIGHLIGHTS

- 19,451 SF Available For Lease
- Major Signalized
  Intersection
- Tremendous Frontage On Two Major Corridors
- Adjacent to the Expo (E-Line)
- Located Just South of the Santa Monica 10 Freeway
- Over 70,000 CPD at the Intersection of La Brea & Obama Ave







# PROPERTY PHOTOS











#### **SURROUNDING AREA**



### **AREA RETAILER MAP**



#### **DEMOGRAPHICS**



DAYTIME POPULATION WITHIN 3 MILES

305,115 VPD



POPULATION WITHIN 3 MILES

324,681



HOUSEHOLDS WITHIN 1 MILE

16,577



AVG. HOUSEHOLD INCOME WITHIN 3 MILES

\$123,365





## FOR MORE INFORMATION,

PLEASE CONTACT:

#### **JAMIE BROOKS**

LIC. 01434718 +1 310 363 4881 JAMIE.BROOKS@CBRE.COM

#### **TANNER WATKINS**

LIC. 02212999 +1 858 954 2477 TANNER.WATKINS@CBRE.COM



© 2024 CBRE, Inc. All rights reserved. This information has been obtained from sources believed reliable but has not been verified for accuracy or completeness. You should conduct a careful, independent investigation of the property and verify all information. Any reliance on this information is solely at your own risk. CBR and the CBRE logo are service marks of C