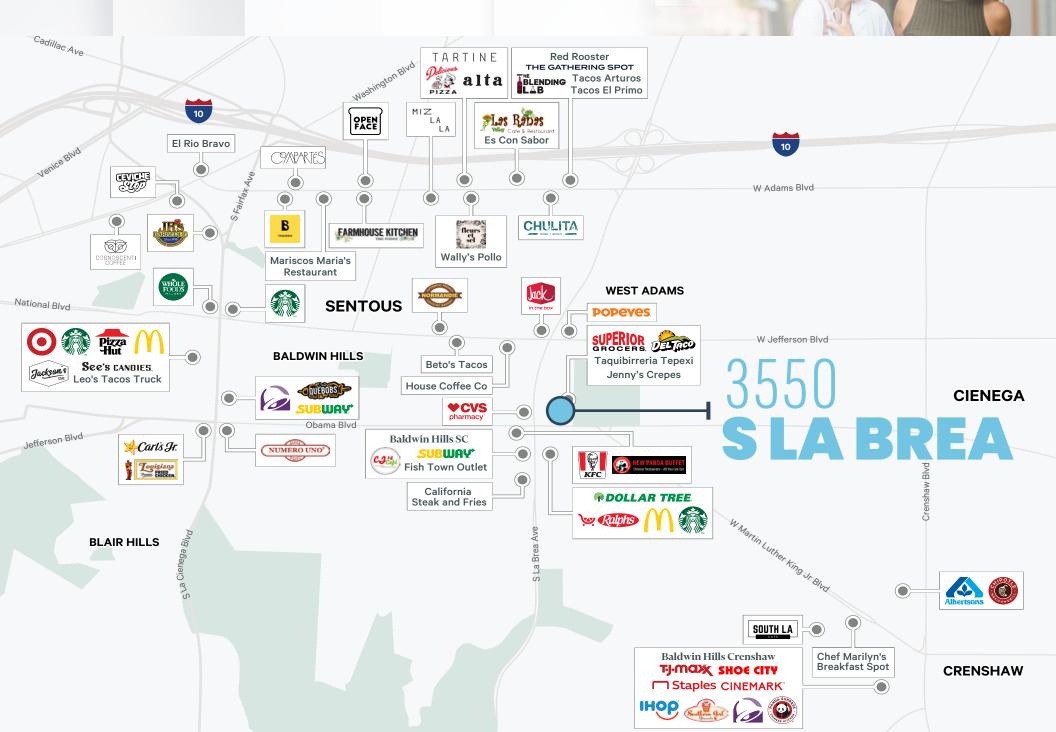

## PROPERTY HIGHLIGHTS

- 19,451 SF Available For Lease
- Major Signalized
  Intersection
- Tremendous Frontage On Two Major Corridors
- Adjacent to the Expo (E-Line)
- Located Just South of the Santa Monica 10 Freeway
- Over 70,000 CPD at the Intersection of La Brea & Obama Ave







# PROPERTY PHOTOS











#### **SURROUNDING AREA**



### **AREA RETAILER MAP**



#### **DEMOGRAPHICS**



DAYTIME POPULATION WITHIN 3 MILES

305,115 VPD



POPULATION WITHIN 3 MILES

324,681



HOUSEHOLDS WITHIN 1 MILE

16,577



AVG. HOUSEHOLD INCOME WITHIN 3 MILES

\$123,365





## FOR MORE INFORMATION,

PLEASE CONTACT:

#### **JAMIE BROOKS**

LIC. 01434718 +1 310 363 4881 JAMIE.BROOKS@CBRE.COM

#### **TANNER WATKINS**

LIC. 02212999 +1 858 954 2477 TANNER.WATKINS@CBRE.COM



© 2024 CBRE, Inc. All rights reserved. This information has been obtained from sources believed reliable but has not been verified for accuracy or completeness. You should conduct a careful, independent investigation of the property and verify all information. Any reliance on this information is solely at your own risk. CBR and the CBRE logo are service marks of CBRE, Inc. All other marks dis