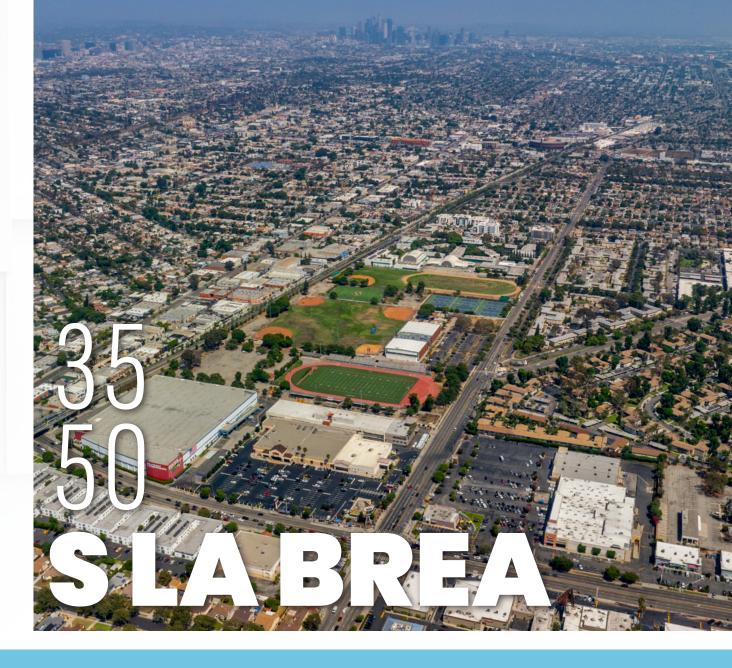

## PROPERTY HIGHLIGHTS

- 19,451 SF Available For Lease
- Major Signalized
  Intersection
- Tremendous Frontage On Two Major Corridors
- Adjacent to the Expo (E-Line)
- Located Just South of the Santa Monica 10 Freeway
- Over 70,000 CPD at the Intersection of La Brea & Obama Ave







# PROPERTY PHOTOS











#### **SURROUNDING AREA**



### **AREA RETAILER MAP**



#### **DEMOGRAPHICS**



DAYTIME POPULATION WITHIN 3 MILES

305,115 VPD



POPULATION WITHIN 3 MILES

324,681



HOUSEHOLDS WITHIN 1 MILE

16,577



AVG. HOUSEHOLD INCOME WITHIN 3 MILES

\$123,365





## FOR MORE INFORMATION,

PLEASE CONTACT:

#### **JAMIE BROOKS**

LIC. 01434718 +1 310 363 4881 JAMIE.BROOKS@CBRE.COM

#### **TANNER WATKINS**

LIC. 02212999 +1 858 954 2477 TANNER.WATKINS@CBRE.COM



© 2024 CBRE, Inc. All rights reserved. This information has been obtained from sources believed reliable but has not been verified for accuracy or completeness. You should conduct a careful, independent investigation of the property and verify all information. Any reliance on this information is solely at your own risk. CBR and the CBRE logo are service marks of CBRE, Inc. All other marks displayed on this document are the property of their respective owners, and the use of suc logos does not imply any affiliation with or endorsement of CBRE. Photos herein are the property of their respective owners. Use of these images without the express written consent of the owner is prohibited.