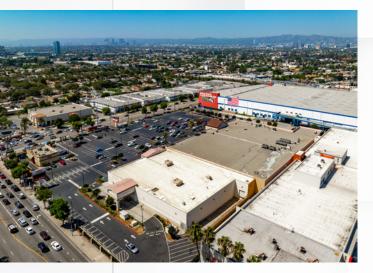

## PROPERTY HIGHLIGHTS

- 19,451 SF Available For Lease
- Major Signalized
  Intersection
- Tremendous Frontage On Two Major Corridors
- Adjacent to the Expo (E-Line)
- Located Just South of the Santa Monica 10 Freeway
- Over 70,000 CPD at the Intersection of La Brea & Obama Ave







# PROPERTY PHOTOS











#### **SURROUNDING AREA**



### **AREA RETAILER MAP**



#### **DEMOGRAPHICS**



DAYTIME POPULATION WITHIN 3 MILES

305,115 VPD



POPULATION WITHIN 3 MILES

324,681



HOUSEHOLDS WITHIN 1 MILE

16,577



AVG. HOUSEHOLD INCOME WITHIN 3 MILES

\$123,365





## FOR MORE INFORMATION,

PLEASE CONTACT:

#### **JAMIE BROOKS**

LIC. 01434718 +1 310 363 4881 JAMIE.BROOKS@CBRE.COM

#### **TANNER WATKINS**

LIC. 02212999 +1 858 954 2477 TANNER.WATKINS@CBRE.COM



© 2024 CBRE, Inc. All rights reserved. This information has been obtained from sources believed reliable but has not been verified for accuracy or completeness. You should conduct a careful, independent investigation of the property and verify all information. Any reliance on this information is solely at your own risk. CBR and