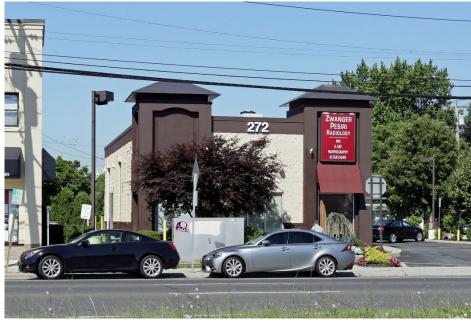

## 272 N. Broadway

Hicksville, NY

#### Office | Retail Space For Sublease

Building Size: 2,787 SF

Year Built: 2003

Parking: 26 Surface Spaces

Available: Now

Term: Until 2031

Rental Rate: \$70.00 SF/YR