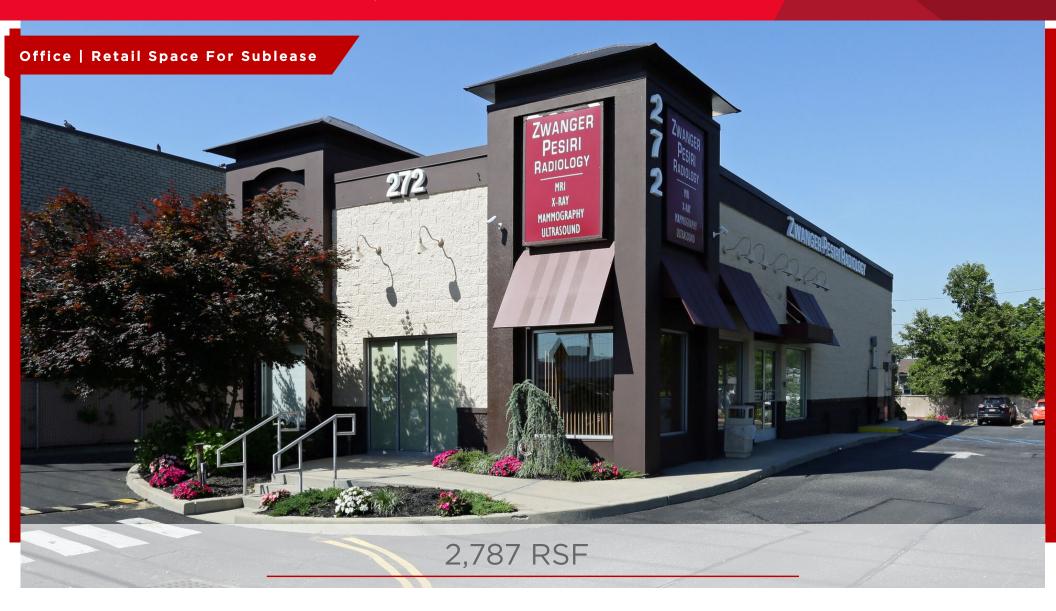

### **OFFICE | RETAIL SPACE FOR SUBLEASE**

#### Office | Retail Space For Sublease

Building Size: 2,787 SF

Year Built: 2003

Parking: 26 Surface Spaces

Available: Now

Term: Until 2031

Rental Rate: \$70.00 SF/YR

### PROPERTY HIGHLIGHTS

- · Previous tenant used the drive-thru
- Fully built-out as standard office
- Suitable for office, medical, or retail uses
- Lease rate does not include utilities, property expenses or building services