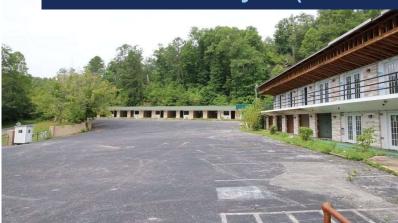

THE PROJECT INTALES A COMPLETE RENOVATION OF THE HOTEL. VAST MAJORITY OF THE DEMOLITION & HAULING IS DONE (READY TO START WORKING). ALSO, SOME BASIC EXTERIOR WORK HAS BEEN DONE. TOTAL BUDGET OF RENOVATION IS **2,500,000**. ADITIONALLY, **250,000** FOR SMART SYSTEMS, SECURITY, ELECTRONICS, FURNITURE AND FIXTURES, ETC. THE POOL EQUIPTMENT WORKS AND IS OPERATIONAL. GRAND TOTAL INVESTMENT IS **\$3.5M APPRX**. THIS PROPERTY COMES WITH 25 ACRES OF LAND (THE WHOLE MOUNTAIN INCLUDING A SKI LIFT) AND 800SF CAVE.