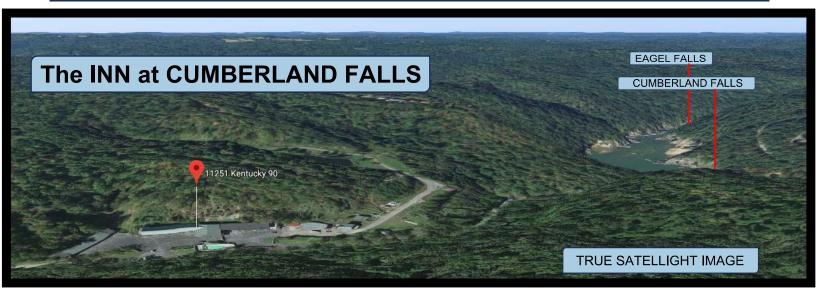

### INVESTMENT OPPORTUNITY

Eagle Falls Resort is nestled in the heart of Southeastern Kentucky's beautiful Daniel Boone National Forest. It is adjacent to two treasured landmarks, the mighty Cumberland Falls and picturesque Eagle Falls. Cumberland Falls is the second largest in the Eastern United States and treasures the only MOONBOW in the western hemisphere.

Yet these two landmarks only begin to scratch the surface of the natural wonder and recreational activities just minutes from Eagle Falls Resort.

This Site includes Big South Fork River and Recreation Area, including hiking trails (One starts from the Hotel) with breathtaking scenery, horseback riding, whitewater rafting, Laurel River Lake, and historic Stearns, Kentucky.

The Resorts location enhances its incredible potential to capitalize on tourism to these popular destinations.

From Interstate 75 Exit 25 in Corbin, Kentucky follow

MORE PICTURES AND INFO AVAILABLE UPON REUEST.. INCLUDING FINANCIALS. IF YOU WOULD LIKE TO SCHEDULE AN