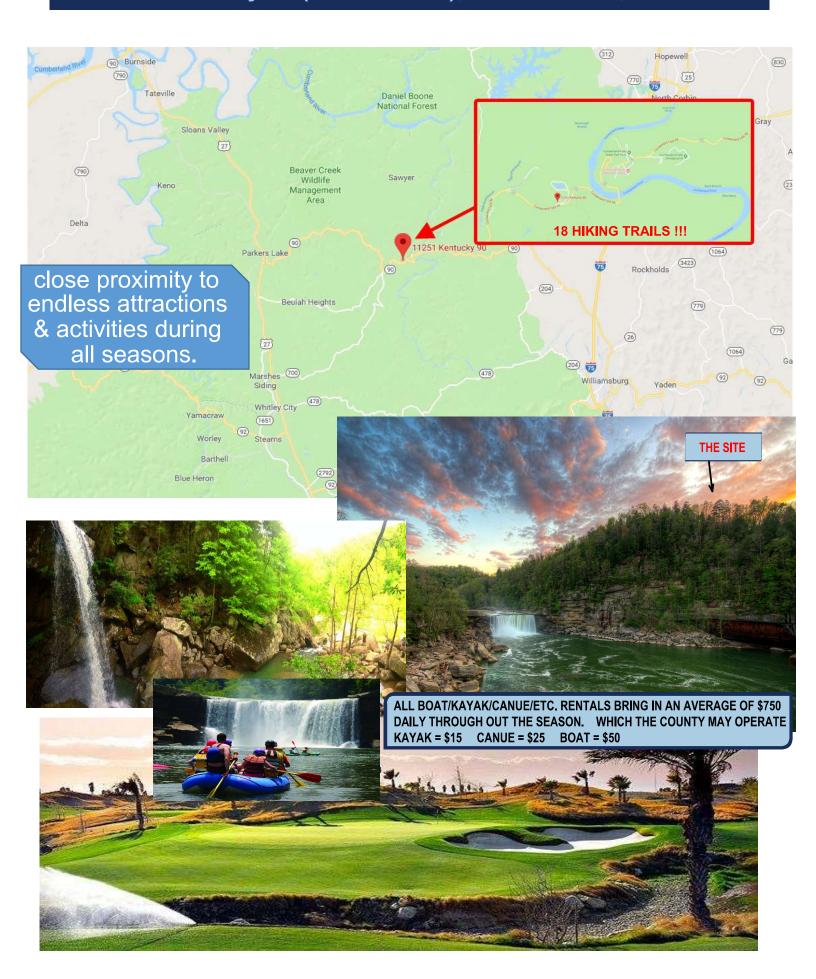

**OVER 18 TRAILS** 

The Resorts location enhances its incredible potential to capitalize on tourism to these popular destinations.

From Interstate 75 Exit 25 in Corbin, Kentucky follow

MORE PICTURES AND INFO AVAILABLE UPON REUEST.. INCLUDING FINANCIALS. IF YOU WOULD LIKE TO SCHEDULE AN