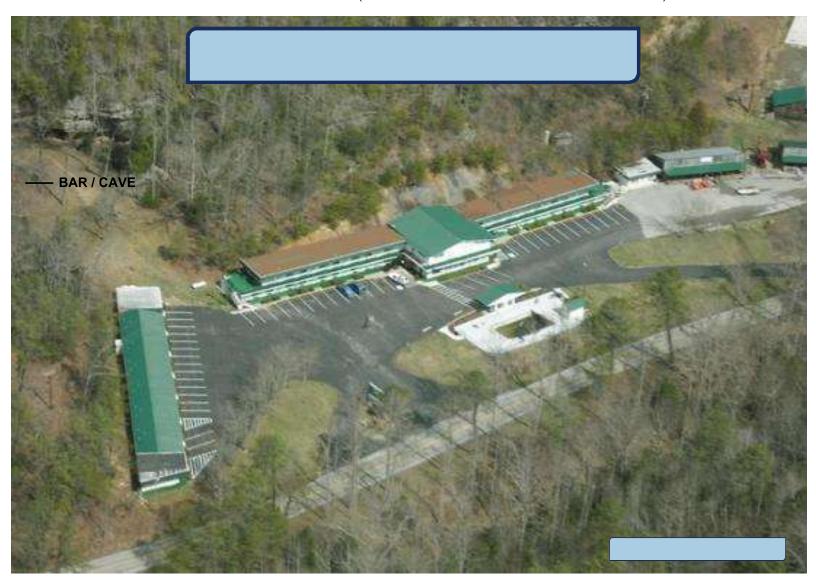

THE PROJECT INTALES A COMPLETE RENOVATION OF THE HOTEL. VAST MAJORITY OF THE DEMOLITION & HAULING IS DONE (READY TO START WORKING). ALSO, SOME BASIC EXTERIOR WORK HAS BEEN DONE. TOTAL BUDGET OF RENOVATION IS **2,500,000**. ADITIONALLY, **250,000** FOR SMART SYSTEMS, SECURITY, ELECTRONICS, FURNITURE AND FIXTURES, ETC. THE POOL EQUIPTMENT WORKS AND IS OPERATIONAL. GRAND TOTAL INVESTMENT IS **\$3.5M APPRX**. THIS PROPERTY COMES WITH 25 ACRES OF LAND (THE WHOLE MOUNTAIN INCLUDING A SKI LIFT) AND 800SF CAVE.