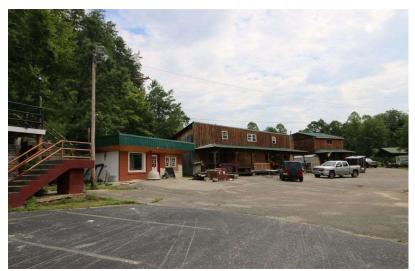

### INVESTMENT OPPORTUNITY

Eagle Falls Resort is nestled in the heart of Southeastern Kentucky's beautiful Daniel Boone National Forest. It is adjacent to two treasured landmarks, the mighty Cumberland Falls and picturesque Eagle Falls. Cumberland Falls is the second largest in the Eastern United States and treasures the only MOONBOW in the western hemisphere.

THE PROJECT INTALES A COMPLETE RENOVATION OF THE HOTEL. VAST MAJORITY OF THE DEMOLITION & HAULING IS DONE (READY TO START WORKING). ALSO, SOME BASIC EXTERIOR WORK HAS BEEN DONE. TOTAL BUDGET OF RENOVATION IS **2,500,000**. ADITIONALLY, **250,000** FOR SMART SYSTEMS, SECURITY, ELECTRONICS, FURNITURE AND FIXTURES, ETC. THE POOL EQUIPTMENT WORKS AND IS OPERATIONAL. GRAND TOTAL INVESTMENT IS **\$3.5M APPRX**. THIS PROPERTY COMES WITH 25 ACRES OF LAND (THE WHOLE MOUNTAIN INCLUDING A SKI LIFT) AND 800SF CAVE.