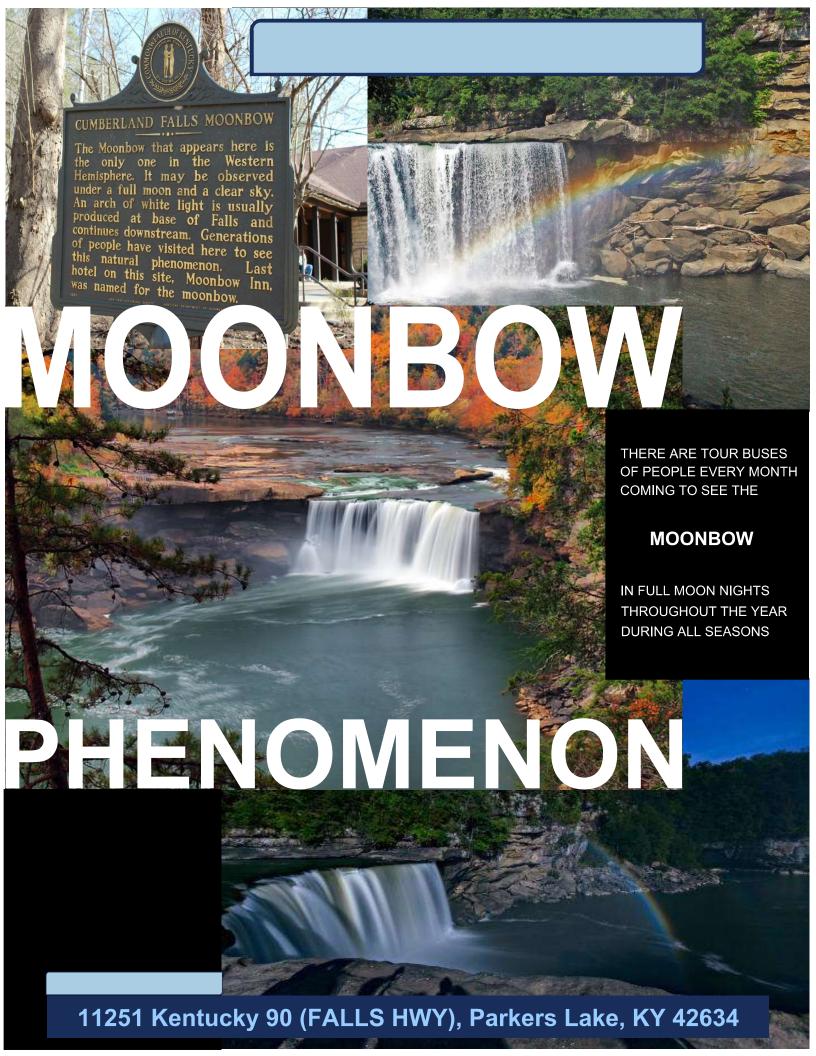

### INVESTMENT OPPORTUNITY

Eagle Falls Resort is nestled in the heart of Southeastern Kentucky's beautiful Daniel Boone National Forest. It is adjacent to two treasured landmarks, the mighty Cumberland Falls and picturesque Eagle Falls. Cumberland Falls is the second largest in the Eastern United States and treasures the only MOONBOW in the western hemisphere.