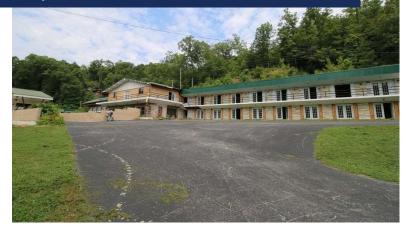

THE PROJECT INTALES A COMPLETE RENOVATION OF THE HOTEL. VAST MAJORITY OF THE DEMOLITION & HAULING IS DONE (READY TO START WORKING). ALSO, SOME BASIC EXTERIOR WORK HAS BEEN DONE. TOTAL BUDGET OF RENOVATION IS **2,500,000**. ADITIONALLY, **250,000** FOR SMART SYSTEMS, SECURITY, ELECTRONICS, FURNITURE AND FIXTURES, ETC. THE POOL EQUIPTMENT WORKS AND IS OPERATIONAL. GRAND TOTAL INVESTMENT IS **\$3.5M APPRX**. THIS PROPERTY COMES WITH 25 ACRES OF LAND (THE WHOLE MOUNTAIN INCLUDING A SKI LIFT) AND 800SF CAVE.