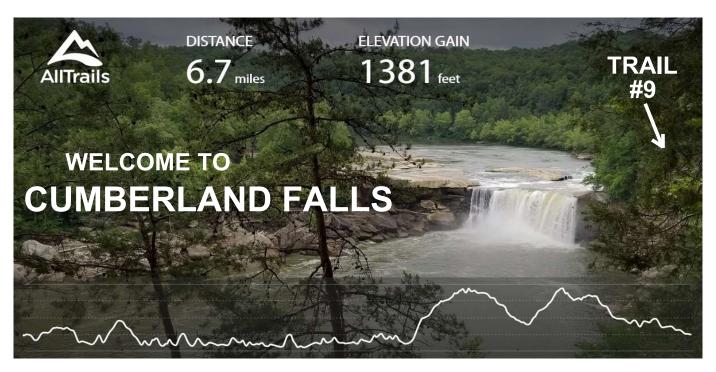

### INVESTMENT OPPORTUNITY

Eagle Falls Resort is nestled in the heart of Southeastern Kentucky's beautiful Daniel Boone National Forest. It is adjacent to two treasured landmarks, the mighty Cumberland Falls and picturesque Eagle Falls. Cumberland Falls is the second largest in the Eastern United States and treasures the only MOONBOW in the western hemisphere.

Yet these two landmarks only begin to scratch the surface of the natural wonder and recreational activities just minutes from Eagle Falls Resort.

This Site includes Big South Fork River and Recreation Area, including hiking trails (One starts from the Hotel) with breathtaking scenery, horseback riding, whitewater rafting, Laurel River Lake, and historic Stearns, Kentucky.

**OVER 18 TRAILS** 