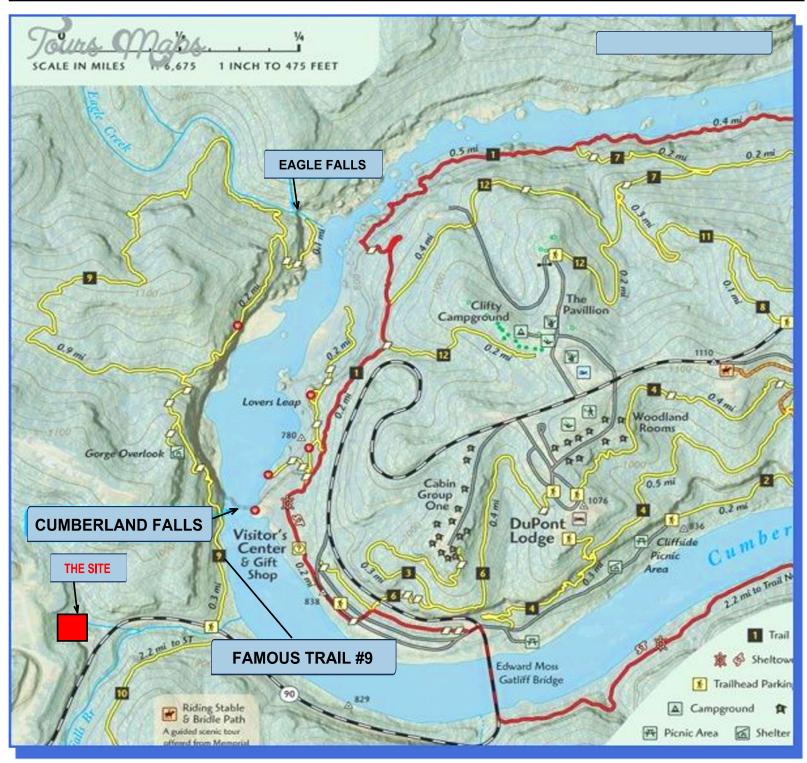

Yet these two landmarks only begin to scratch the surface of the natural wonder and recreational activities just minutes from Eagle Falls Resort.

This Site includes Big South Fork River and Recreation Area, including hiking trails (One starts from the Hotel) with breathtaking scenery, horseback riding, whitewater rafting, Laurel River Lake, and historic Stearns, Kentucky.

The Resorts location enhances its incredible potential to capitalize on tourism to these popular destinations.

From Interstate 75 Exit 25 in Corbin, Kentucky follow

MORE PICTURES AND INFO AVAILABLE UPON REUEST.. INCLUDING FINANCIALS. IF YOU WOULD LIKE TO SCHEDULE AN