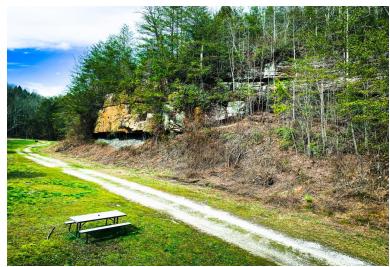

es just minutes from Eagle Falls Resort.

This Site includes Big South Fork River and Recreation Area, including hiking trails (One starts from the Hotel) with breathtaking scenery, horseback riding, whitewater rafting, Laurel River Lake, and historic Stearns, Kentucky.

The Resorts location enhances its incredible potential to capitalize on tourism to these popular destinations.

From Interstate 75 Exit 25 in Corbin, Kentucky follow

MORE PICTURES AND INFO AVAILABLE UPON REUEST.. INCLUDING FINANCIALS. IF YOU WOULD LIKE TO SCHEDULE AN

AMENITIES INCLUDE:

HIKING, BIKING, FISHING (PRIVATE LAKE TOO), WHITE WATER RAFTING, HORSEBACK RIDING, GOLF, SOUTH FORK SCIENIC RAILWAY, SWIMMING (PRIVATE POOL TOO), NEAR WATER PARKS AND MUCH MORE..



APPOINTMENT PLEASE CALL US DIRECTLY, OR EMAIL US

















THE PROJECT INTALES A COMPLETE RENOVATION OF THE HOTEL. VAST MAJORITY OF THE DEMOLITION & HAULING IS DONE (READY TO START WORKING). ALSO, SOME BASIC EXTERIOR WORK HAS BEEN DONE. TOTAL BUDGET OF RENOVATION IS **2,500,000**. ADITIONALLY, **250,000** FOR SMART SYSTEMS, SECURITY, ELECTRONICS, FURNITURE AND FIXTURES, ETC. THE POOL EQUIPTMENT WORKS AND IS OPERATIONAL. GRAND TOTAL INVESTMENT IS **\$3.5M APPRX**. THIS PROPERTY COMES WITH 25 ACRES OF LAND (THE WHOLE MOUNTAIN INCLUDING A SKI LIFT) AND 800SF CAVE.



**OVER 18 TRAILS**