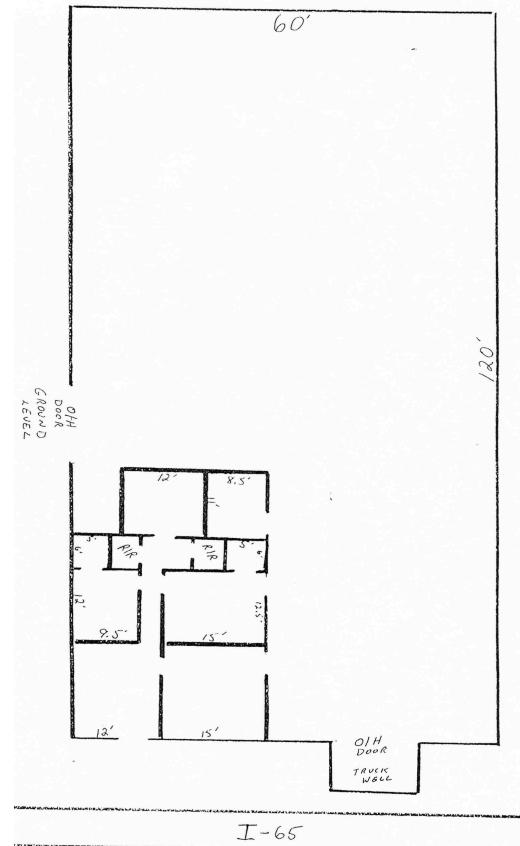

## FOR LEASE 7,200 S.F. OFFICE/WAREHOUSE WITH FENCED YARD

\$4,800.00/Mo.

3349-A Halls Mill Road Mobile, Alabama 36606

Approximately 7,200 square foot office/warehouse. Small Fenced Yard. Two ground level overhead doors. One dock high overhead door. Approx. 1,200 square feet of office space - 6,000 square feet of Warehouse space.

- Metal Construction.
- 2- 12' x 14' Ground Level Doors.
- 1- 10' x 10' Dock High Door.
- Fenced Yard.
- Within minutes of everything in Mobile.
- Zoned B-3.
- \$4,800/Mo. (\$8.00/s.f.) NNN