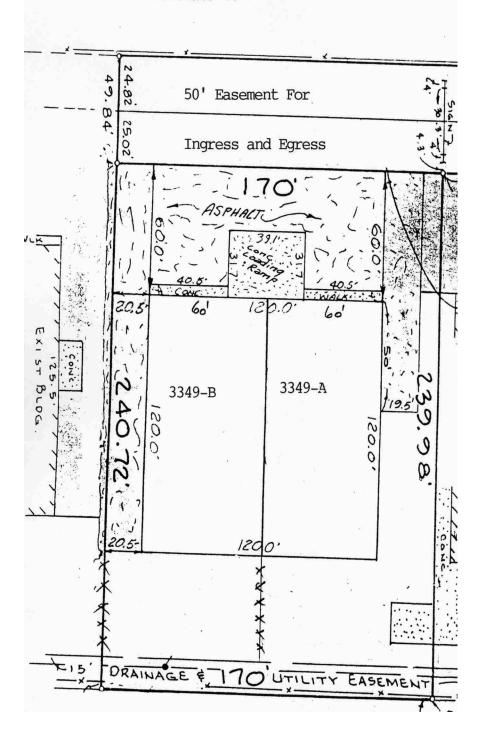

## FOR LEASE 7,200 S.F. OFFICE/WAREHOUSE WITH FENCED YARD

\$4,800.00/Mo.

3349-A Halls Mill Road Mobile, Alabama 36606

Approximately 7,200 square foot office/warehouse. Small Fenced Yard. Two ground level overhead doors. One dock high overhead door. Approx. 1,200 square feet of office space - 6,000 square feet of Warehouse space.