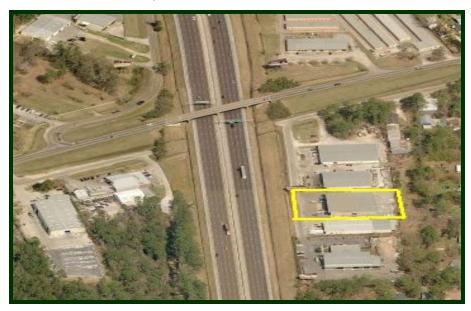

Located approximately one mile from the intersection of Highway 90 and Interstate 65.

The information above has been obtained from sources believed reliable. While we do not doubt its accuracy we have not verified it and make no guarantee, warranty or representation about it. It is your responsibility to independently confirm its accuracy and completeness. Any projections, opinions, assumptions, or estimates used are for example only and do not represent the current or future performance of the property. The value of this transaction to you depends on tax and other factors which should be evaluated by your tax, financial, and legal advisors. You and your advisors should conduct a careful, independent investigation of the property to determine to your satisfaction the suitability of the property for your needs.

## 1 MILE TO I-10

Interstate 65