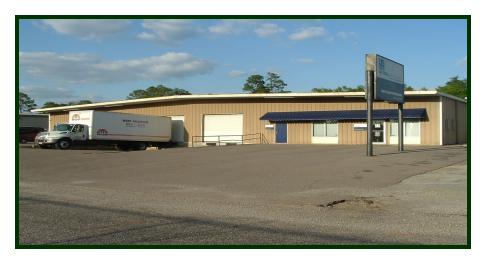

## FOR LEASE 7,200 S.F. OFFICE/WAREHOUSE WITH FENCED YARD

\$4,800.00/Mo.

3349-A Halls Mill Road Mobile, Alabama 36606

Approximately 7,200 square foot office/warehouse. Small Fenced Yard. Two ground level overhead doors. One dock high overhead door. Approx. 1,200 square feet of office space - 6,000 square feet of Warehouse space.

- Metal Construction.
- 2- 12' x 14' Ground Level Doors.
- 1- 10' x 10' Dock High Door.
- Fenced Yard.
- Within minutes of everything in Mobile.
- Zoned B-3.
- \$4,800/Mo. (\$8.00/s.f.) NNN