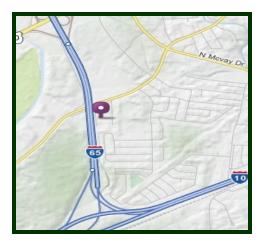

Located approximately one mile from the intersection of Highway 90 and Interstate 65.

The information above has been obtained from sources believed reliable. While we do not doubt its accuracy we have not verified it and make no guarantee, warranty or representation about it. It is your responsibility to independently confirm its accuracy and completeness. Any projections, opinions, assumptions, or estimates used are for example only and do not represent the current or future performance of the property. The value of this transaction to you depends on tax and other factors which should be evaluated by your tax, financial, and legal advisors. You and your advisors should conduct a careful, independent investigation of the property to determine to your satisfaction the suitability of the property for your needs.

## 1 MILE TO I-10

Interstate 65