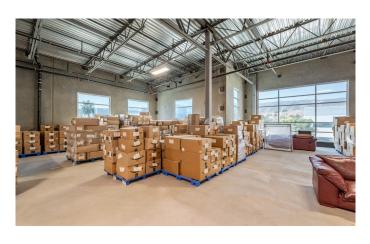

The building boasts a large free-flowing warehouse with 30-foot ceilings and tons of electricity, dedicated two deep well loading docks with dedicated privacy wall and landscaping throughout the project. There is a third large ground level dock on the side of the building with lots of parking in the front, side and rear. The property offers great signage with a full view from 1-15 freeway and entry landscaped with interlocking pavers lead to the executive entry area in front of the building entry for principle and guest parking. Office and executive restrooms are located on the first floor office area. Offices and open work area for supervisors are on the second floor that overlooks the warehouse area. The skylights keep the warehouse bright and open.