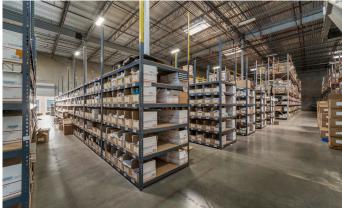

The building boasts a large free-flowing warehouse with 30-foot ceilings and tons of electricity, dedicated two deep well loading docks with dedicated privacy wall and landscaping throughout the project. There is a third large ground level dock on the side of the building with lots of parking in the front, side and rear. The property offers great signage with a full view from 1-15 freeway and entry landscaped with interlocking pavers lead to the executive entry area in front of the building entry for principle and guest parking. Office and executive restrooms are located on the first floor office area. Offices and open work area for supervisors are on the second floor that overlooks the warehouse area. The skylights keep the warehouse bright and open.