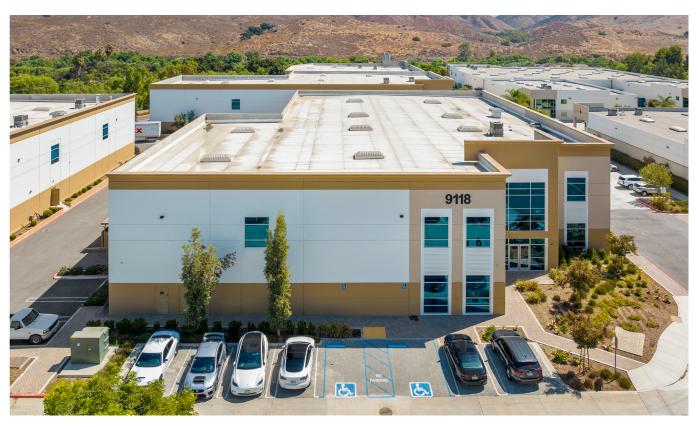

# INDUSTRIAL BUILDING

FOR SALE

9118 Pulsar Ct, Corona, CA 92883

#### PROPERTY OVERVIEW

This brand new high-tech Industrial building is located at the entry of a new business park. Leading employers in Corona include the medical and technology industries and define the community as 'A city of Innovation and Technology.' The building is the premier building in this new complex completed in September 2020.

The building boasts a large free-flowing warehouse with 30-foot ceilings and tons of electricity, dedicated two deep well loading docks with dedicated privacy wall and landscaping throughout the project. There is a third large ground level dock on the side of the building with lots of parking in the front, side and rear. The property offers great signage with a full view from 1-15 freeway and entry landscaped with interlocking pavers lead to the executive entry area in front of the building entry for principle and guest parking. Office and executive restrooms are located on the first floor office area. Offices and open work area for supervisors are on the second floor that overlooks the warehouse area. The skylights keep the warehouse bright and open.