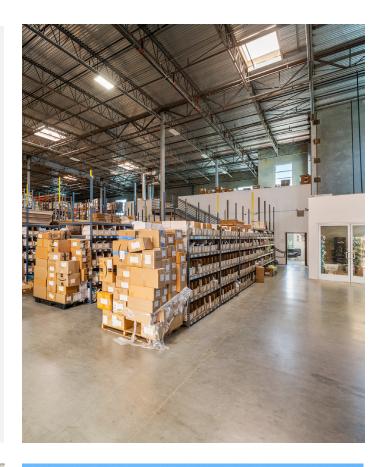

The building boasts a large free-flowing warehouse with 30-foot ceilings and tons of electricity, dedicated two deep well loading docks with dedicated privacy wall and landscaping throughout the project. There is a third large ground level dock on the side of the building with lots of parking in the front, side and rear. The property offers great signage with a full view from 1-15 freeway and entry landscaped with interlocking pavers lead to the executive entry area in front of the building entry for principle and guest parking. Office and executive restrooms are located on the first floor office area. Offices and open work area for supervisors are on the second floor that overlooks the warehouse area. The skylights keep the warehouse bright and open.