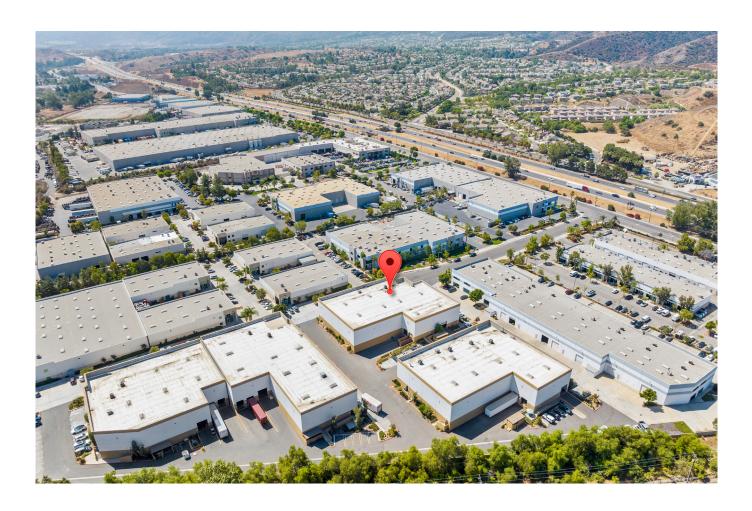

#### PROPERTY OVERVIEW

This brand new high-tech Industrial building is located at the entry of a new business park. Leading employers in Corona include the medical and technology industries and define the community as 'A city of Innovation and Technology.' The building is the premier building in this new complex completed in September 2020.