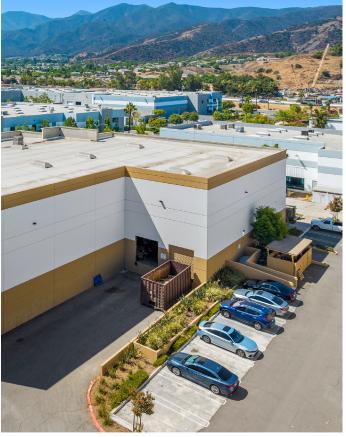

#### PROPERTY OVERVIEW

This brand new high-tech Industrial building is located at the entry of a new business park. Leading employers in Corona include the medical and technology industries and define the community as 'A city of Innovation and Technology.' The building is the premier building in this new complex completed in September 2020.

The building boasts a large free-flowing warehouse with 30-foot ceilings and tons of electricity, dedicated two deep well loading docks with dedicated privacy wall and landscaping throughout the project. There is a third large ground level dock on the side of the building with lots of parking in the front, side and rear. The property offers great signage with a full view from 1-15 freeway and entry landscaped with interlocking pavers lead to the executive entry area in front of the building entry for principle and guest parking. Office and executive restrooms are located on the first floor office area. Offices and open work area for supervisors are on the second floor that overlooks the warehouse area. The skylights keep the warehouse bright and open.