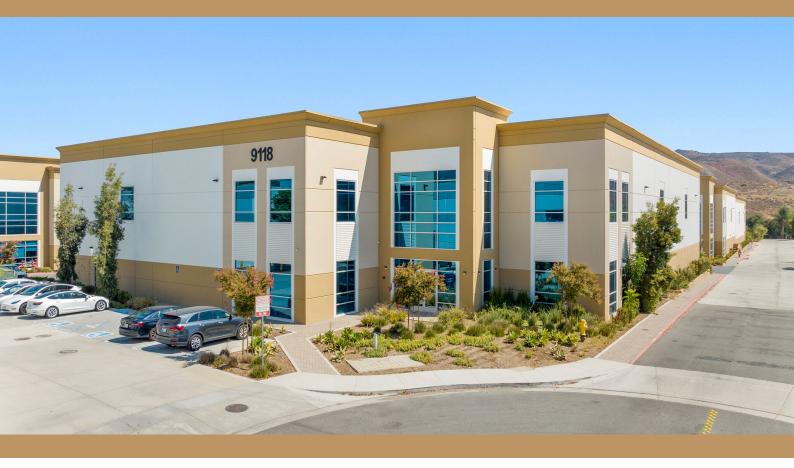

# INDUSTRIAL BUILDING

FOR SALE

9118 Pulsar Ct, Corona, CA 92883

## Property Hightlights:

- Premier Low Coverage Building with Large Free-flowing warehouse and lots of parking.
- 30' Minimum WH clear height. 2 Loading Docks and 1 GL loading Door.
- 800 Amps 277-480V Power (Buyer to Verify)
- Great Signage with a Full View From 1-15 Free Way.

#### PROPERTY OVERVIEW

This brand new high-tech Industrial building is located at the entry of a new business park. Leading employers in Corona include the medical and technology industries and define the community as 'A city of Innovation and Technology.' The building is the premier building in this new complex completed in September 2020.

The building boasts a large free-flowing warehouse with 30-foot ceilings and tons of electricity, dedicated two deep well loading docks with dedicated privacy wall and landscaping throughout the project. There is a third large ground level dock on the side of the building with lots of parking in the front, side and rear. The property offers great signage with a full view from 1-15 freeway and entry landscaped with interlocking pavers lead to the executive entry area in front of the building entry for principle and guest parking. Office and executive restrooms are located on the first floor office area. Offices and open work area for supervisors are on the second floor that overlooks the warehouse area. The skylights keep the warehouse bright and open.