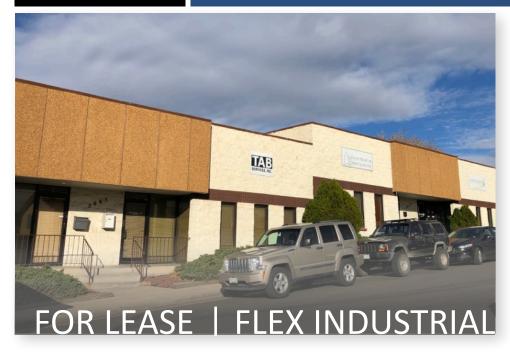

## **PROPERTY OVERVIEW**

The property is a 8,200 SF multi-tenant industrial warehouse building located at 2055-2065 S Raritan St. The building has been very well-maintained by the landlord and features: 8' to 14' clear height free span warehouse, 10' x 12' Drive in loading, S-CC-3 zoning, 3 phase power, and 5% to 15% office build out. This is a great Central Metro location and there is space available that is 2,050/sf with drive-in loading. The property is well located in Denver's Mid South Central Submarket at South Raritan Street and provides great access to Santa Fe Drive, Hampden Avenue and I-25.

## **PROPERTY HIGHLIGHTS**

- Well Maintained and Updated Property
- Experienced and Responsive, Local Management
- Desirable Central Submarket
- Competitive and Affordable Lease Rates
- Access to Santa Fe Dr via Evans Ave & Raritan St
- Great Central Metro Location For Distribution or Service
  Company