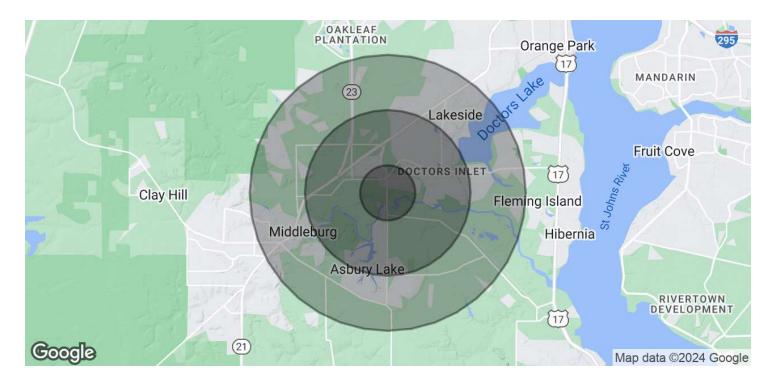

#### **OFFERING SUMMARY**

| Sale Price:       |           |           | \$995,000 |
|-------------------|-----------|-----------|-----------|
| Lot Size:         |           |           | 7.9 Acres |
| DEMOGRAPHICS      | 1 MILE    | 3 MILES   | 5 MILES   |
| Total Households  | 1,402     | 10,248    | 27,122    |
| Total Population  | 3,883     | 28,779    | 76,104    |
| Average HH Income | \$114,928 | \$103,462 | \$105,511 |
|                   |           |           |           |

Ronald W Palmer 904 827 1717

| POPULATION           | 1 MILE    | 3 MILES   | 5 MILES   |
|----------------------|-----------|-----------|-----------|
| Total Population     | 3,883     | 28,779    | 76,104    |
| Average Age          | 42        | 40        | 40        |
| Average Age (Male)   | 41        | 38        | 39        |
| Average Age (Female) | 43        | 41        | 41        |
| HOUSEHOLDS & INCOME  | 1 MILE    | 3 MILES   | 5 MILES   |
| Total Households     | 1,402     | 10,248    | 27,122    |
| # of Persons per HH  | 2.8       | 2.8       | 2.8       |
| Average HH Income    | \$114,928 | \$103,462 | \$105,511 |
| Average House Value  | \$312,022 | \$299,513 | \$326,931 |