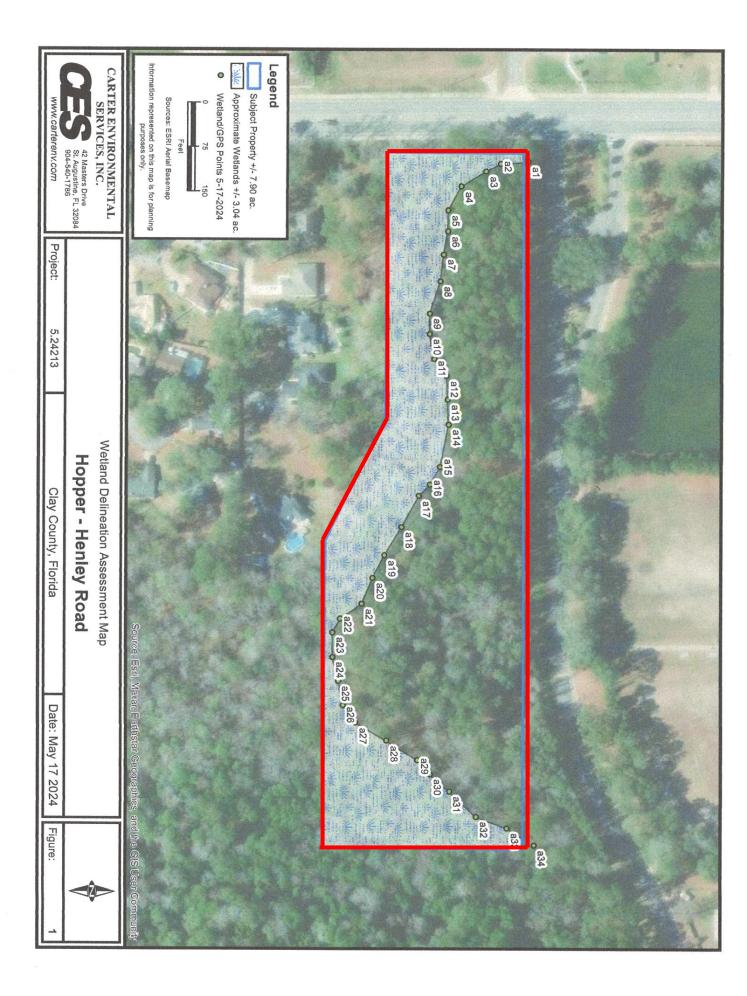

#### **OFFERING SUMMARY**

| Sale Price:       |           |           | \$995,000 |
|-------------------|-----------|-----------|-----------|
| Lot Size:         |           |           | 7.9 Acres |
| DEMOGRAPHICS      | 1 MILE    | 3 MILES   | 5 MILES   |
| Total Households  | 1,402     | 10,248    | 27,122    |
| Total Population  | 3,883     | 28,779    | 76,104    |
| Average HH Income | \$114,928 | \$103,462 | \$105,511 |
|                   |           |           |           |