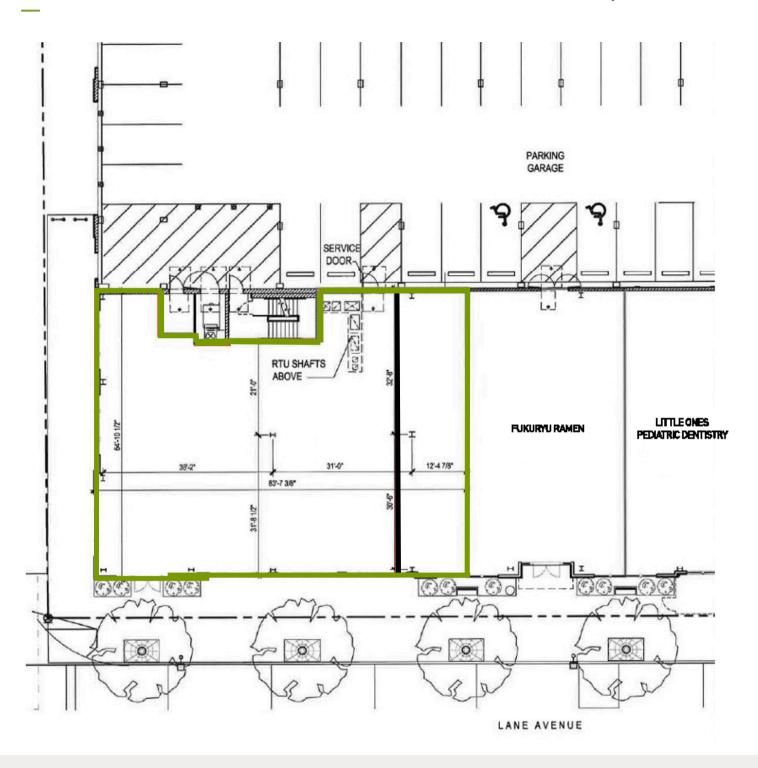

3.510 \$35/SF NNN

SF

Lease Rate

## **Jamie Moore**

Commercial Agent

**c**: 614.565.9024

e: dbrokaw@crawfordhoying.com e: jmoore@crawfordhoying.com

**First Floor** 

3,510

SF

- Free parking garage along with street parking
- 12' high ceilings,
- 400 amp panel available to feed sub panel