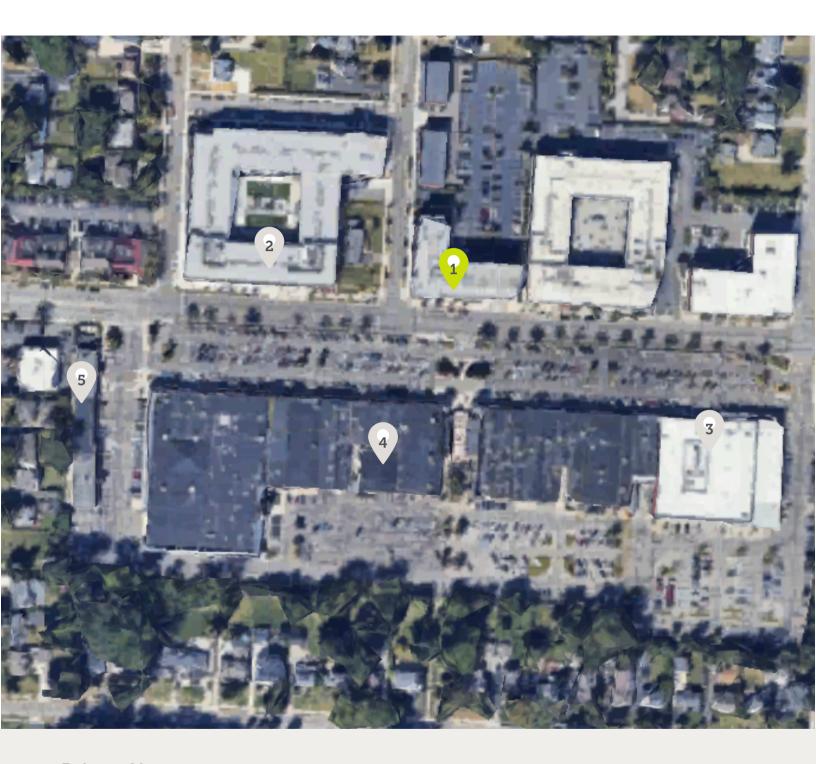

#### **Points of Interest**

- 1. The Lane | 1600 W Lane Ave.
- 2. Westmont at the Lane
- 3. Whole Foods

- 4. Shops on Lane Avenue
- 5. COhatch Upper Arlington