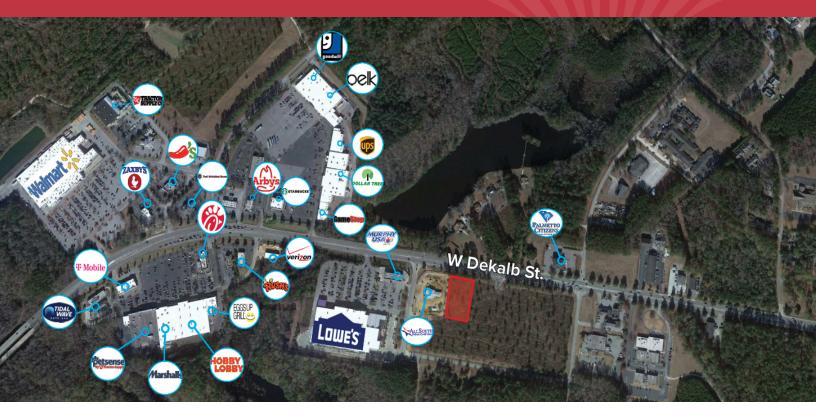

## **Property Description**

- -For Sale, Ground Lease, or Build-to-Suit
- -~34.200 VPD
- -Nearby retailers include Lowes, Walmart, Tractor Supply Co, Hobby Lobby, Petsense, Chickfila, Starbucks, and Farmers Home Furniture.
- -On the main corridor to Downtown Camden