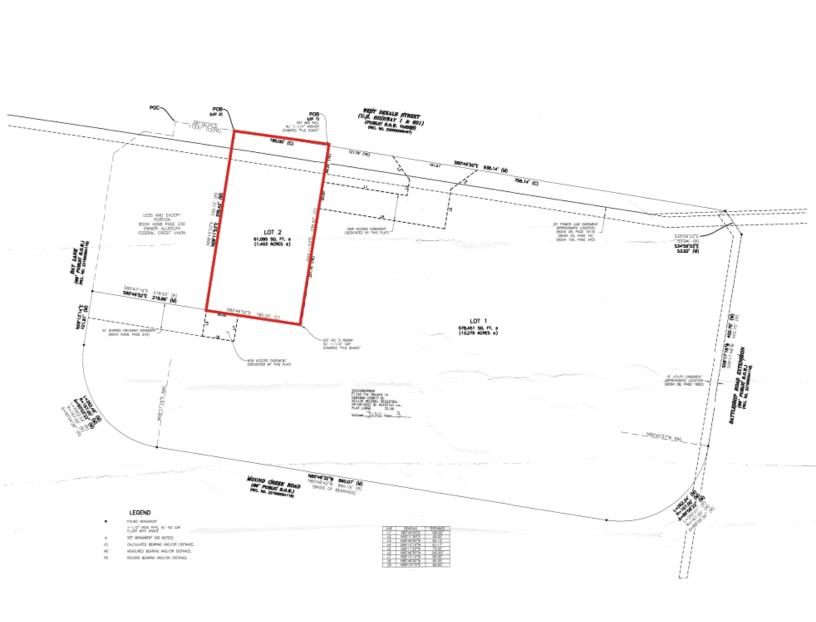

## **PROPERTY SURVEY**

## **Offering Summary**

|                            |                 | \$1,125,000     |
|----------------------------|-----------------|-----------------|
| Contact Broker for Pricing |                 |                 |
|                            |                 | 1.4 Acres       |
| 1 Mile                     | 3 Miles         | 5 Miles         |
|                            |                 |                 |
| 503                        | 4,585           | 9,353           |
| 503<br>1,236               | 4,585<br>10,845 | 9,353<br>22,561 |
|                            | 1 Mile          |                 |