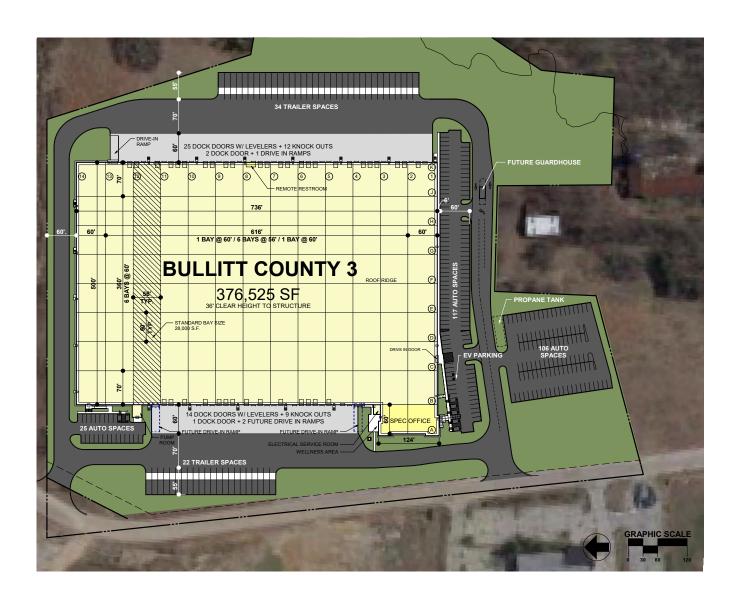

## **BUILDING SPECIFICATIONS - BULLITT 3 LOGISTICS CENTER**

**Square Footage** 376,525 SF

Office Area 6,960 SF

Site Area 24.23 acres

**Column Spacing** 56' wd x 60' dp (typical) with 70' speed bays

Clear Height 36'

Dock Doors 38

Drive-In Doors 1

Truck Court Depth 185'

**Power** 3000 Amp, 227/480 Volt, 3 Phase

Auto Parking 140 spaces

Trailer Storage 78
Lighting LED

Sprinkler ESFR sprinkler system