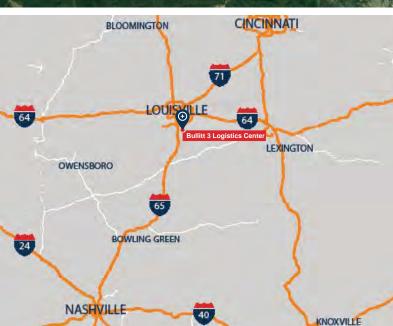

## Shepherdsville, Kentucky

Bullitt 3 Logistics Center is positioned one mile from I-65 at KY-44 in Shepherdsville, Kentucky. The location provides superior access to multiple markets. UPS Worldport is 12 miles from the site, providing strategic logistics opportunities to the end-user.