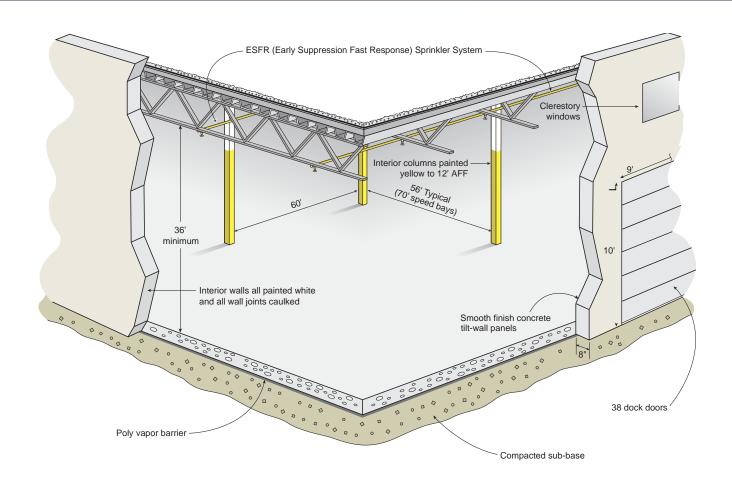

## **BUILDING SPECIFICATIONS - BULLITT 3 LOGISTICS CENTER**

**Square Footage** 376,525 SF

Office Area 6,960 SF

Site Area 24.23 acres

**Column Spacing** 56' wd x 60' dp (typical) with 70' speed bays

Clear Height 36'

Dock Doors 38

Drive-In Doors 1

Truck Court Depth 185'

**Power** 3000 Amp, 227/480 Volt, 3 Phase

Auto Parking 140 spaces

Trailer Storage 78
Lighting LED

Sprinkler ESFR sprinkler system