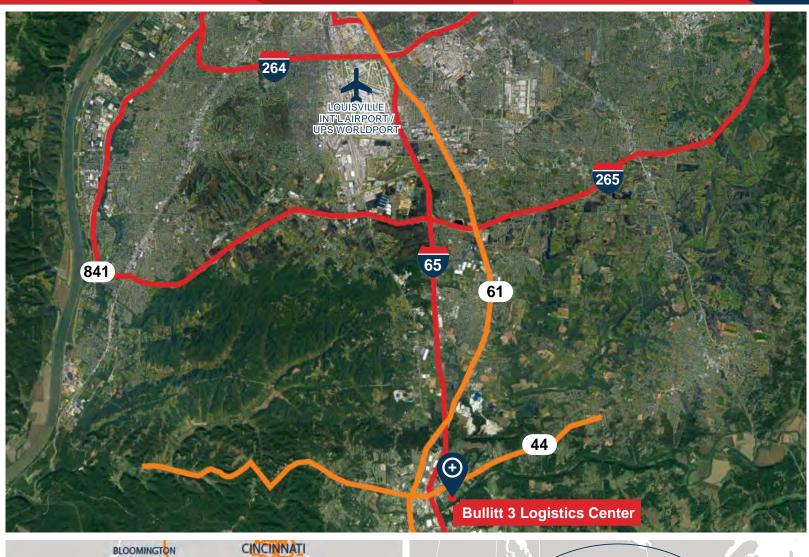

## Shepherdsville, Kentucky

Bullitt 3 Logistics Center is positioned one mile from I-65 at KY-44 in Shepherdsville, Kentucky. The location provides superior access to multiple markets. UPS Worldport is 12 miles from the site, providing strategic logistics opportunities to the end-user.