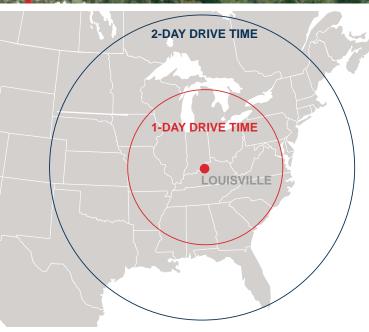

## Shepherdsville, Kentucky

Bullitt 3 Logistics Center is positioned one mile from I-65 at KY-44 in Shepherdsville, Kentucky. The location provides superior access to multiple markets. UPS Worldport is 12 miles from the site, providing strategic logistics opportunities to the end-user.