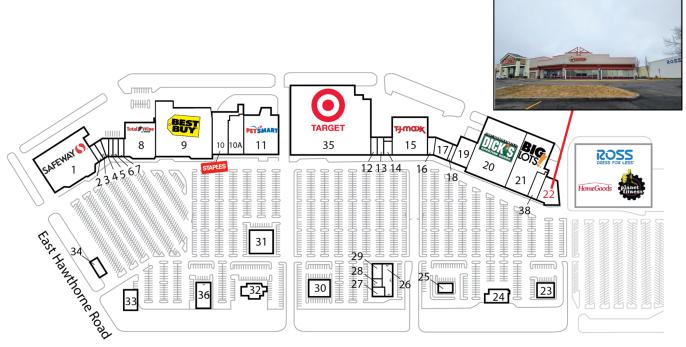

#### PROPERTY DESCRIPTION

Discover unparalleled opportunities at 9606 N Newport Hwy, Spokane, WA 99218, nestled within the dynamic Northpointe Shopping Center—a retail haven boasting over 400,000+ SF of prime commercial space. Anchored by Target, Safeway, Best Buy, Dicks, Pet Smart, Big Lots, Total Wine & More, TJ Maxx, Ross, Home Goods, Planet Fitness and offers a vibrant mix of established brands, this power center is the heartbeat of the market, ensuring maximum visibility and foot traffic. The available 10,172 SF space is a beacon for businesses seeking a strategic location in a thriving retail hub. Enjoy the benefits of co-tenancy with renowned brands and capitalize on the aggressive rents and tenant improvement incentives offered by the landlord. With a compelling combination of size, location, and advantageous terms, this space within Northpointe presents an unmatched opportunity for businesses aiming to thrive in Spokane's premier retail destination.

# PROPERTY HIGHLIGHTS

- Motivated Landlord offering Aggressive Lease Rate & TI's for qualified tenant
- 10,172 SF
- 33,000 Cars Per Day
- 400,000 + SF Power Center
- Strong Demographics
- Anchored by Target, Safeway, Best Buy, Dicks, Pet Smart, Big Lots, Total Wine & More, TJ Maxx, Ross, Home Goods, Planet Fitness and offers a vibrant mix of established brands.