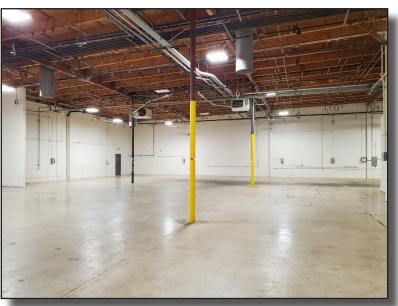

## FOR SUBLEASE 2727 Skyway | Santa Maria, CA

#### Lease Details

- Sublease Rate: \$1.20/SF/Mo., Full Service (+/-5,237 SF - +/-25,000 SF)
- · Term: Negotiable
- Combine spaces to create +/-14,000 SF +/-25,000 SF of contiguous space
- Yard Area: Inquire

#### **Property Details**

- Concrete Tilt Up building
- Lot Size: +/- 6.32 acres
- Zoning: PD M1/Light Manufacturing
- APN: 111-430-011
- Excess parking (+/- 8.8/1,000 sf)
- HVAC (Offices)