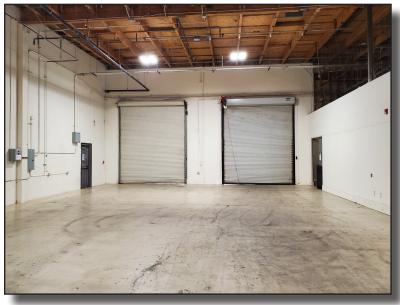

## FOR SUBLEASE 2727 Skyway | Santa Maria, CA

#### Lease Details

- Sublease Rate: \$1.20/SF/Mo., Full Service (+/-5,237 SF - +/-25,000 SF)
- · Term: Negotiable
- Combine spaces to create +/-14,000 SF +/-25,000 SF of contiguous space
- Yard Area: Inquire

#### **Property Details**

- Concrete Tilt Up building
- Lot Size: +/- 6.32 acres
- Zoning: PD M1/Light Manufacturing
- APN: 111-430-011
- Excess parking (+/- 8.8/1,000 sf)
- HVAC (Offices)