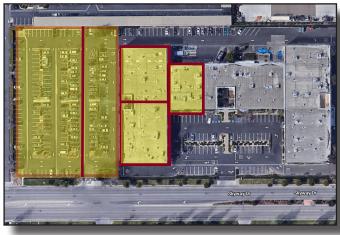

### 2727 Skyway Drive | Santa Maria, CA | ±5,237 SF & ±25,500 SF

Situated in the southwest sector of Santa Maria, adjacent to the Santa Maria Public Airport. Located on Santa Maria's busiest industrial thoroughfare. Office space and warehouse. Heavy parking and fenced lot. Available immediately.

#### **Property Details**

- Concrete Tilt Up building
- Lot Size: +/- 6.32 acres
- Zoning: PD M1/Light Manufacturing
- APN: 111-430-011
- Excess parking (+/- 8.8/1,000 sf)
- HVAC (Offices)