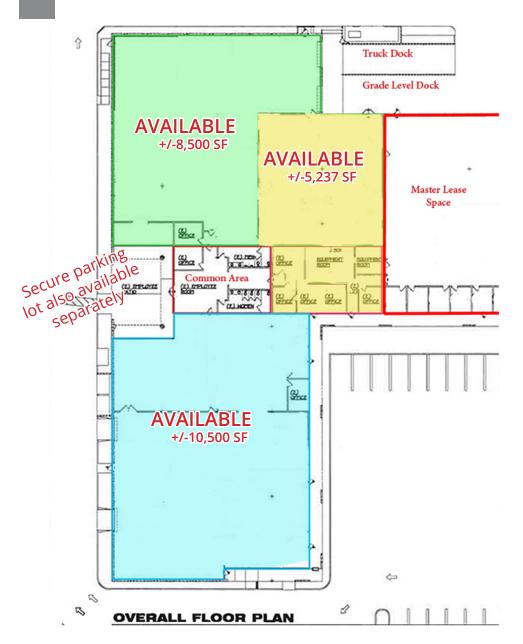

#### Lease Details

- Sublease Rate: \$1.20/SF/Mo., Full Service (+/-5,237 SF - +/-25,000 SF)
- · Term: Negotiable
- Combine spaces to create +/-14,000 SF +/-25,000 SF of contiguous space
- Yard Area: Inquire

#### **Property Details**

- Concrete Tilt Up building
- Lot Size: +/- 6.32 acres
- Zoning: PD M1/Light Manufacturing
- APN: 111-430-011
- Excess parking (+/- 8.8/1,000 sf)
- HVAC (Offices)