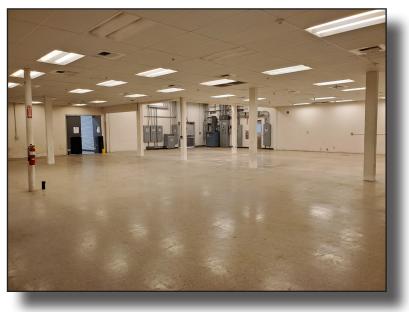

#### **Property Details**

- Concrete Tilt Up building
- Lot Size: +/- 6.32 acres
- Zoning: PD M1/Light Manufacturing
- APN: 111-430-011
- Excess parking (+/- 8.8/1,000 sf)
- HVAC (Offices)