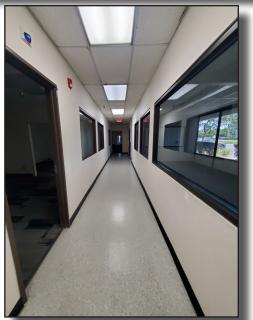

## FOR SUBLEASE 2727 Skyway | Santa Maria, CA

#### Lease Details

- Sublease Rate: \$1.20/SF/Mo., Full Service (+/-5,237 SF - +/-25,000 SF)
- · Term: Negotiable
- Combine spaces to create +/-14,000 SF +/-25,000 SF of contiguous space
- Yard Area: Inquire

#### **Property Details**

- Concrete Tilt Up building
- Lot Size: +/- 6.32 acres
- Zoning: PD M1/Light Manufacturing
- APN: 111-430-011
- Excess parking (+/- 8.8/1,000 sf)
- HVAC (Offices)