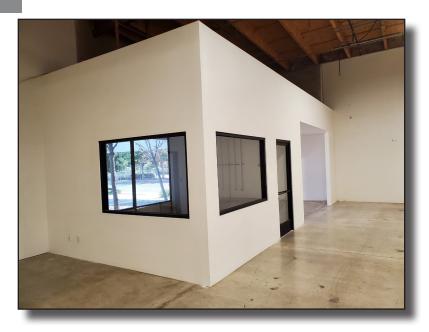

## FOR SUBLEASE 2727 Skyway | Santa Maria, CA

#### Lease Details

- Sublease Rate: \$1.20/SF/Mo., Full Service (+/-5,237 SF - +/-25,000 SF)
- · Term: Negotiable
- Combine spaces to create +/-14,000 SF +/-25,000 SF of contiguous space
- Yard Area: Inquire

#### **Property Details**

- Concrete Tilt Up building
- Lot Size: +/- 6.32 acres
- Zoning: PD M1/Light Manufacturing
- APN: 111-430-011
- Excess parking (+/- 8.8/1,000 sf)
- HVAC (Offices)