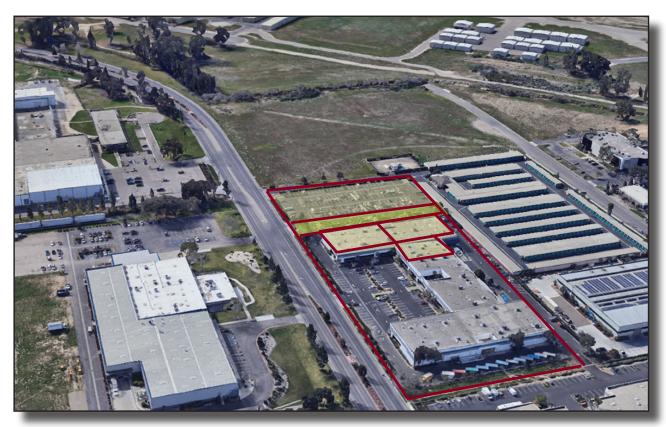

### 2727 Skyway Drive | Santa Maria, CA | ±5,237 SF & ±25,500 SF

Situated in the southwest sector of Santa Maria, adjacent to the Santa Maria Public Airport. Located on Santa Maria's busiest industrial thoroughfare. Office space and warehouse. Heavy parking and fenced lot. Available immediately.

#### **Property Details**

- Concrete Tilt Up building
- Lot Size: +/- 6.32 acres
- Zoning: PD M1/Light Manufacturing
- APN: 111-430-011
- Excess parking (+/- 8.8/1,000 sf)
- HVAC (Offices)