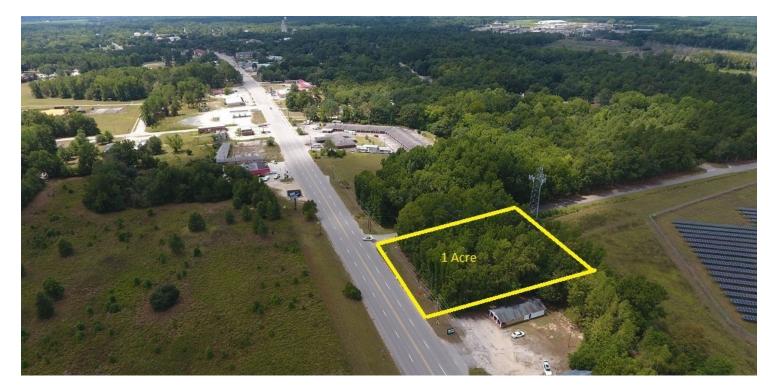

# CORNER COMMERCIAL PARCEL IN ALLENDALE, SC MARKET - PRICE REDUCED FOR QUICK SALE

1 Acre

BURTONS FERRY HWY ALLENDALE, SC 29810

> Tom DeMint, CCIM Partner O: 843.816.7191 tdemint@svn.com

## Property Summary

| OFFERING SUMMARY |                    | PROPERTY OVERVIEW                                                                                                                                   |
|------------------|--------------------|-----------------------------------------------------------------------------------------------------------------------------------------------------|
| Sale Price:      | \$24,950           | 1 Acre at the corner of Burton Hill Rd (Hwy 301) and Erwin Street near the downtown area of Allendale. Traffic Counts on Hwy 301 average 3,200 VPD. |
|                  |                    | PROPERTY HIGHLIGHTS                                                                                                                                 |
| Lot Size:        | 1 Acres            | Prime Commercial Parcel on Hwy 301                                                                                                                  |
|                  |                    | Corner of Hwy 310 & Erwin Street                                                                                                                    |
|                  |                    | Close to USC Salkehatchie                                                                                                                           |
| Zoning:          | General Commercial | <ul> <li>Traffic Counts on Hwy 301 Average 3,200 VPD</li> </ul>                                                                                     |
|                  |                    |                                                                                                                                                     |
| Market:          | Allendale -Hampton |                                                                                                                                                     |
|                  |                    |                                                                                                                                                     |
|                  |                    |                                                                                                                                                     |
| Price / SF:      | \$0.57             |                                                                                                                                                     |
|                  |                    |                                                                                                                                                     |