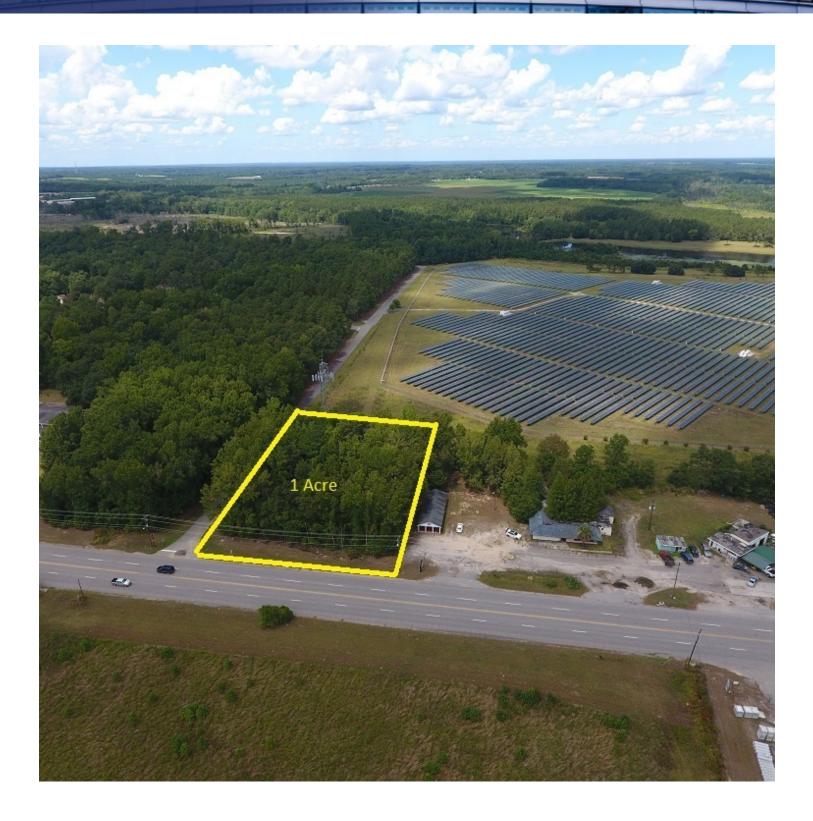

### Additional Photos

CORNER COMMERCIAL PARCEL IN ALLENDALE, SC MARKET - PRICE REDUCED FOR QUICK SALE | BURTONS FERRY HWY, AL

The information presented here is deemed to be accurate, but it has not been independently verified. We make no guarantee, warranty or representation. It is your responsibility to independently confirm accuracy and completeness. All SVN® offices are independently owned and operated.

# Additional Photos