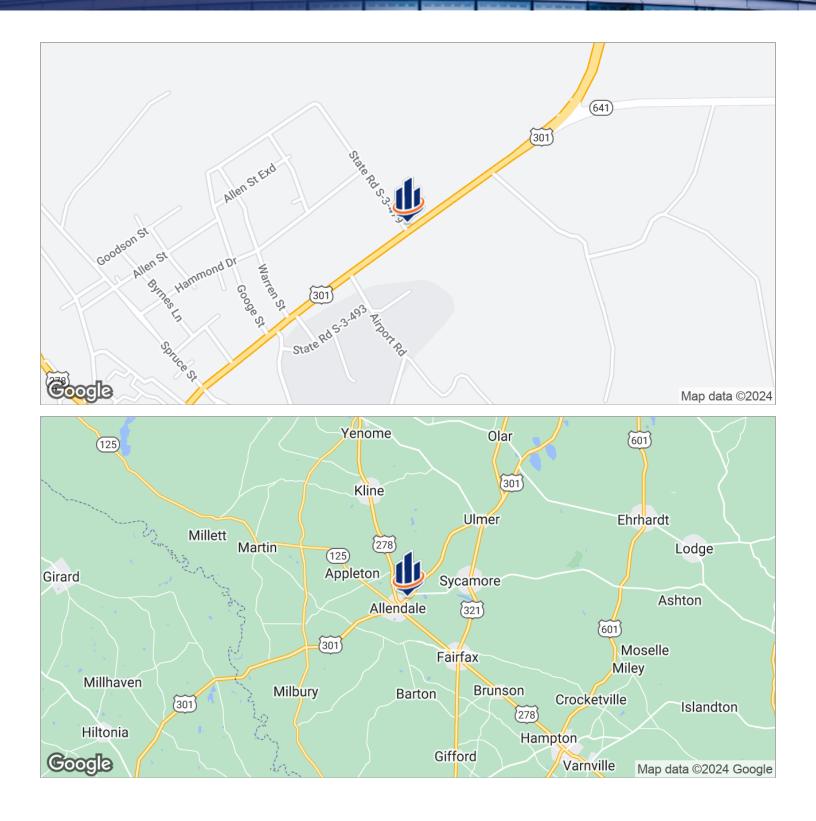

#### Location Maps

CORNER COMMERCIAL PARCEL IN ALLENDALE, SC MARKET - PRICE REDUCED FOR QUICK SALE | BURTONS FERRY HWY, AL

The information presented here is deemed to be accurate, but it has not been independently verified. We make no guarantee, warranty or representation. It is your responsibility to independently confirm accuracy and completeness. All SVN\* offices are independently owned and operated.