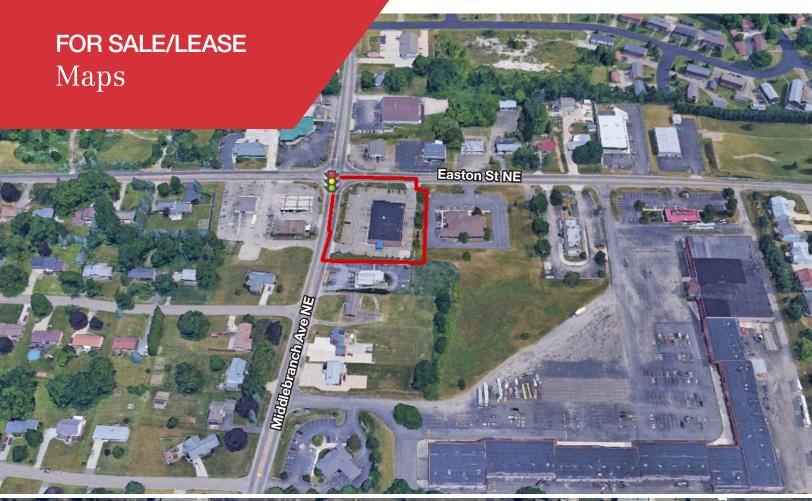

## Property Features

- Former Rite Aid located on the corner of Middlebranch and Easton St NE.
- Close to Oakwood Square and Plain Township Amphitheater.
- Drive thru, rear overhead door.