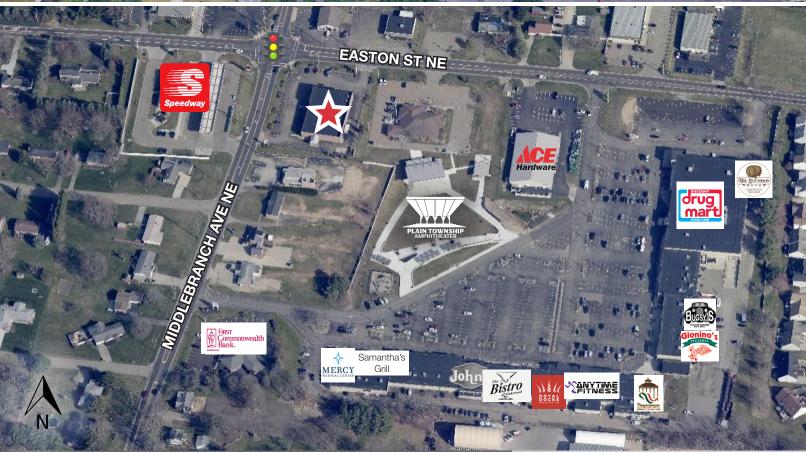

## Property Features

- Former Rite Aid located on the corner of Middlebranch and Easton St NE.
- Close to Oakwood Square and Plain Township Amphitheater.
- Drive thru, rear overhead door.

### FOR SALE/LEASE Site Plan

naispring.com

NO WARRANTY OR REPRESENTATION, EXPRESS OR IMPLIED, IS MADE AS TO THE ACCURACY OF THE INFORMATION CONTAINED HEREIN, AND THE SAME IS SUBMITTED SUBJECT TO ERRORS, OMISSIONS, CHANGE OF PRICE, RENTAL OR OTHER CONDITIONS, PRIOR SALE, LEASE OR FINANCING, OR WITHDRAWAL WITHOUT NOTICE, AND OF ANY SPECIAL LISTING CONDITIONS IMPOSED BY OUR PRINCIPALS NO WARRANTIES OR REPRESENTATIONS ARE MADE AS TO THE CONDITION OF THE PROPERTY OR ANY HAZARDS CONTAINED THEREIN ARE ANY TO BE IMPLIED.

8234 Pittsburg Ave NW North Canton, Ohio 44720 330-966-8800

naispring.com