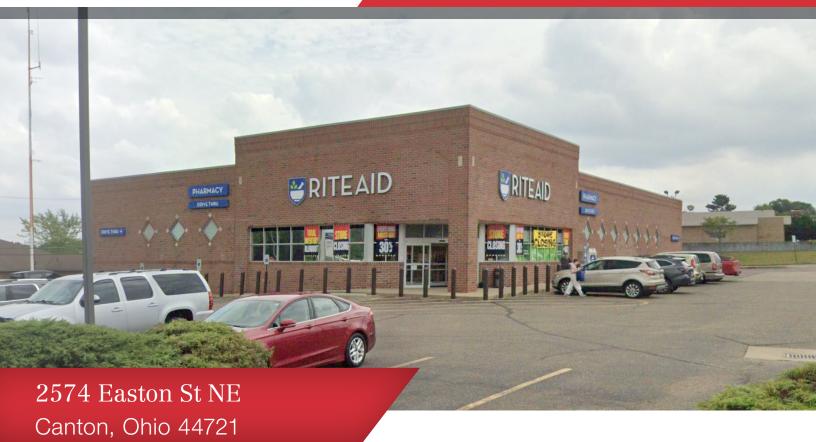

# **FOR SALE/LEASE** 11,335/SF Former Rite Aid

| SALE PRICE    | \$2,200,000.00 |  |
|---------------|----------------|--|
| LEASE RATE    | \$13.25/SF/NNN |  |
| TOTAL SQ FT   | 11,335         |  |
| LAND AREA     | 1.69 Acres     |  |
| PARCEL        | 5218196        |  |
| YEAR BUILT    | 1998           |  |
| ZONING        | B2             |  |
| FRONTAGE      | 220' Easton    |  |
| TRAFFIC COUNT | 17,667 AADT    |  |
|               |                |  |

## Property Features

- Former Rite Aid located on the corner of Middlebranch and Easton St NE.
- Close to Oakwood Square and Plain Township Amphitheater.
- Drive thru, rear overhead door.