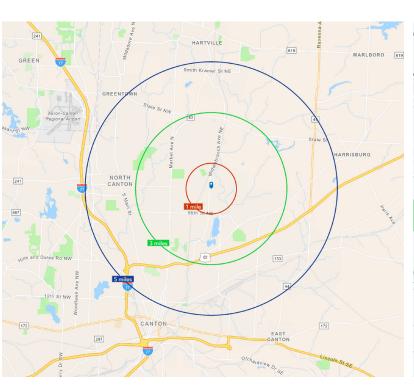

# FOR SALE/LEASE Demographics

| 2024 Summary                  | 1 Mile    | 3 Miles   | 5 Miles  |
|-------------------------------|-----------|-----------|----------|
| Population                    | 5,268     | 35,189    | 108,283  |
| Households                    | 2,115     | 13,992    | 46,143   |
| Families                      | 1,510     | 9,579     | 27,620   |
| Average Household Size        | 2.49      | 2.41      | 2.28     |
| Owner Occupied Housing Units  | 1,844     | 11,504    | 30,776   |
| Renter Occupied Housing Units | 271       | 2,488     | 15,367   |
| Median Age                    | 45.1      | 44.1      | 41.8     |
| Median Household Income       | \$91,840  | \$82,444  | \$66,768 |
| Average Household Income      | \$115,585 | \$104,240 | \$90,185 |