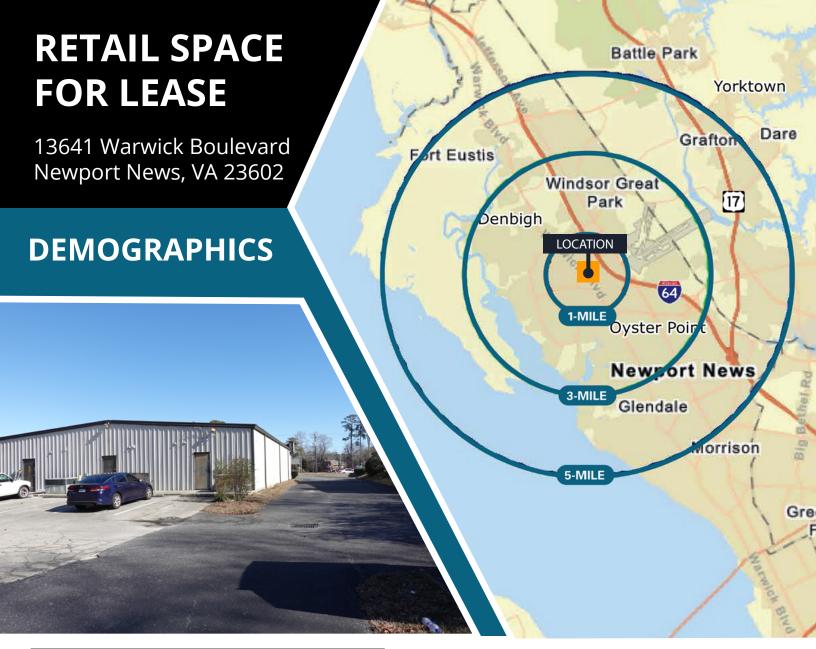

COMMERCIAL REAL ESTATE

| 2024 Summary                     | 1 Mile   | 3 Miles  | 5 Miles  |
|----------------------------------|----------|----------|----------|
| Poplulation                      | 14,523   | 75,142   | 149,399  |
| Households                       | 6,193    | 31,482   | 60,477   |
| Families                         | 3,581    | 19,139   | 37,217   |
| Average<br>Household Size        | 2.34     | 2.37     | 2.38     |
| Owner Occupied<br>Housing Units  | 2,552    | 17,483   | 32,872   |
| Renter Occupied<br>Housing Units | 3,641    | 13,999   | 27,605   |
| Median Age                       | 34.3     | 37.2     | 35.8     |
| Median<br>Household Income       | \$63,825 | \$73,903 | \$75,622 |
| Average<br>Household Income      | \$84,414 | \$94,670 | \$99,262 |

## **KEY FACTS WITHIN 3 MILES**

37.2 MEDIAN AGE

\$94,670 Average Household Income

For more information: **BAYLEE WANG**757.782.5423
BayleeWang@HarveyLindsay.com

825 Diligence Drive Suite 114
Newport News, Virginia 23606
757-873-2020