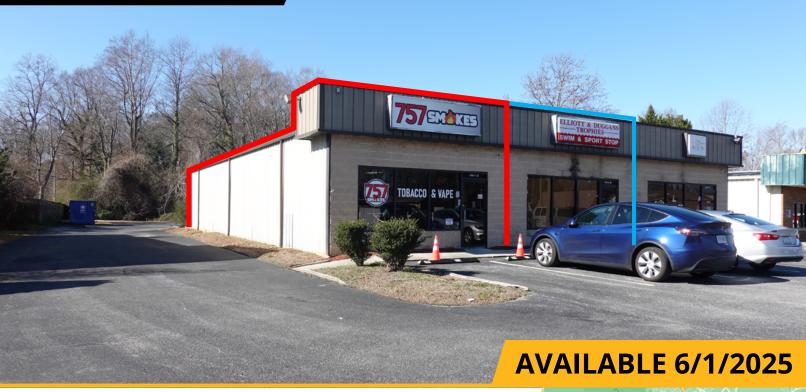

## RETAIL SPACE FOR LEASE

13641 Warwick Boulevard, Newport News, VA 23602

## **ABOUT PROPERTY**

- Suite A 1,600 SF
  - Suite **B** 1,600 SF
- Convenient access with high visibility
- Located near the heavily traveled intersection of Warwick Boulevard and Bland Boulevard
- Traffic Count: 38,020 VPD (ERSI 2024)
- Base Rent \$15.00 NNN, CAM \$2.25