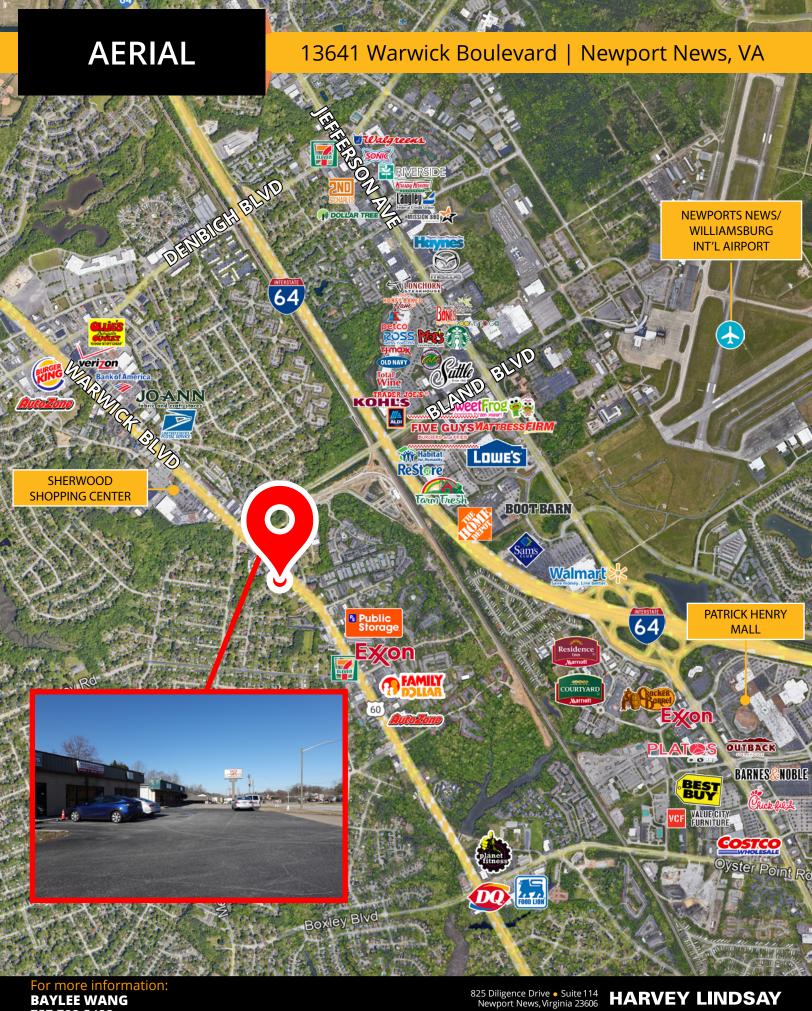

## RETAIL SPACE FOR LEASE

13641 Warwick Boulevard, Newport News, VA 23602

## **ABOUT PROPERTY**

- Suite A 1,600 SF
  - Suite **B** 1,600 SF
- Convenient access with high visibility
- Located near the heavily traveled intersection of Warwick Boulevard and Bland Boulevard
- Traffic Count: 38,020 VPD (ERSI 2024)
- Base Rent \$15.00 NNN, CAM \$2.25