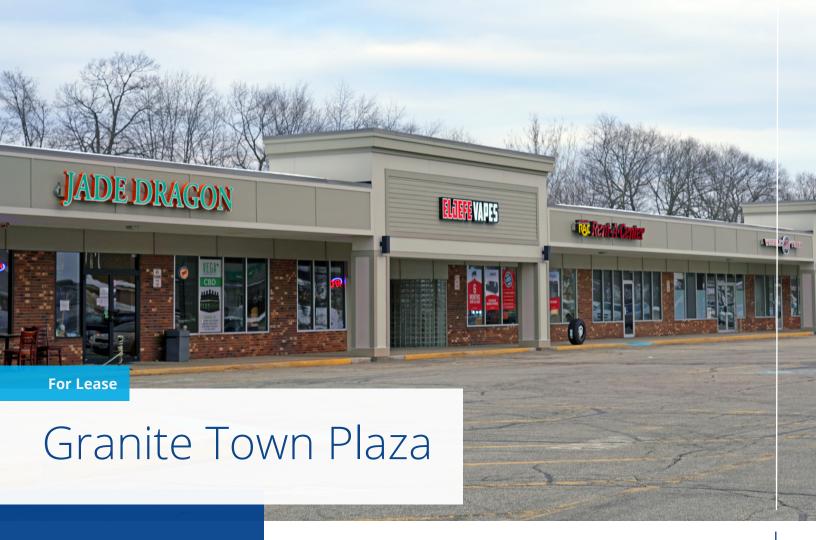

## 185 Elm Street Milford, NH

#### **Property Highlights**

- Multiple retail units ranging in size from 4,500± to 12,000± SF available for lease in Granite Town Plaza anchored by Tractor Supply, FITLAB, and Citizens Bank
- 0.34± acre pad-site opportunity, boundary and size subject to engineering and municipal approval; call for details
- Tenants and customers enjoy ample on-site parking and easy access from a lighted intersection
- Located in downtown Milford, a growing community, off a bustling traffic corridor from MA into Southern NH