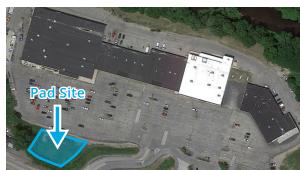

#### **Property Highlights**

- Multiple retail units ranging in size from 4,500± to 12,000± SF available for lease in Granite Town Plaza anchored by Tractor Supply, FITLAB, and Citizens Bank
- 0.34± acre pad-site opportunity, boundary and size subject to engineering and municipal approval; call for details
- Tenants and customers enjoy ample on-site parking and easy access from a lighted intersection
- Located in downtown Milford, a growing community, off a bustling traffic corridor from MA into Southern NH