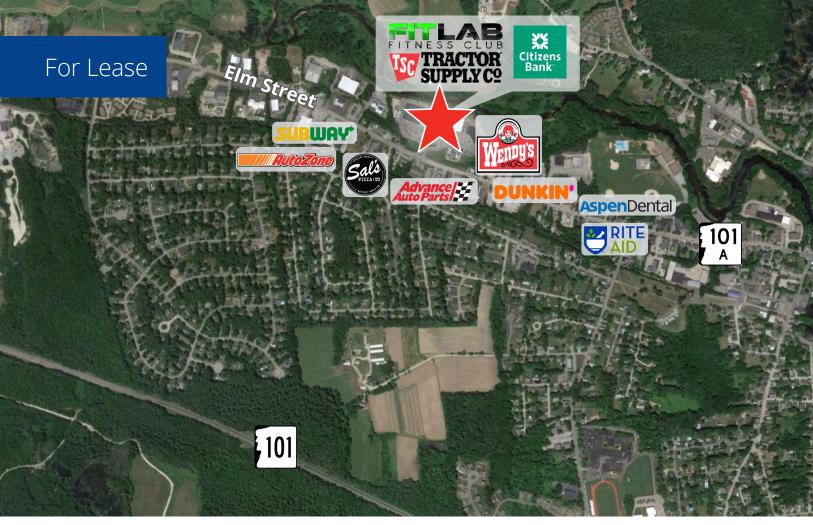

#### **Property Highlights**

- Multiple retail units ranging in size from 4,500± to 12,000± SF available for lease in Granite Town Plaza anchored by Tractor Supply, FITLAB, and Citizens Bank
- 0.34± acre pad-site opportunity, boundary and size subject to engineering and municipal approval; call for details
- Tenants and customers enjoy ample on-site parking and easy access from a lighted intersection
- Located in downtown Milford, a growing community, off a bustling traffic corridor from MA into Southern NH