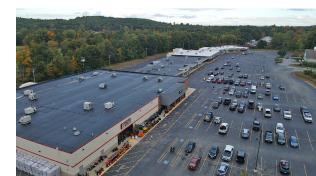

## 185 Elm Street Milford, NH

#### **Property Highlights**

- Multiple retail units ranging in size from 4,500± to 12,000± SF available for lease in Granite Town Plaza anchored by Tractor Supply, FITLAB, and Citizens Bank
- 0.34± acre pad-site opportunity, boundary and size subject to engineering and municipal approval; call for details
- Tenants and customers enjoy ample on-site parking and easy access from a lighted intersection
- Located in downtown Milford, a growing community, off a bustling traffic corridor from MA into Southern NH

### **Specifications**

| Address:            | 185 Elm Street                           |
|---------------------|------------------------------------------|
| Location:           | Milford, NH 03055                        |
| Building Type:      | Retail plaza                             |
| Year Built:         | 1983                                     |
| Total Building SF:  | 55,730±                                  |
| Available SF:       | 4,500± to 12,000±                        |
| Available Pad Site: | 0.34± acres                              |
| Utilities:          | Municipal water & sewer; natural gas     |
| Zoning:             | Commercial                               |
| Parking:            | Ample on-site                            |
| 2023 NNN Expenses:  | \$4.50 PSF • CAM: \$2.64 • Taxes: \$1.86 |
| Lease Rate:         | \$7.00 to \$9.00 NNN                     |