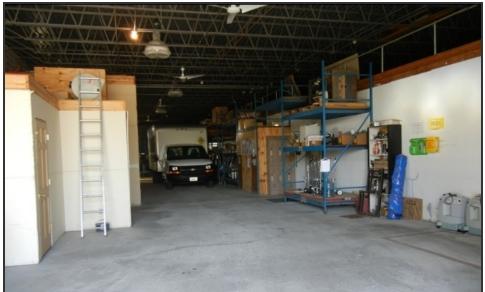

#### **PROPERTY HIGHLIGHTS**

- Outside Storage
- 10 Parking Spaces
- 200 AMP 240V 3 Phase
- 12 x 12 Drive In Door
- 10 x 10 Exterior Dock

### **Additional Photos**

MORKEN & ASSOCIATES **MORKEN & ASSOCIATES** 

3820 Ridge Pointe Drive, Geneva, IL 60134 630.567.7800 | morkenassociates.com **BRIAN MORKEN** 

630.817.7815

Scanned with CamScanner

**MORKEN & ASSOCIATES** 