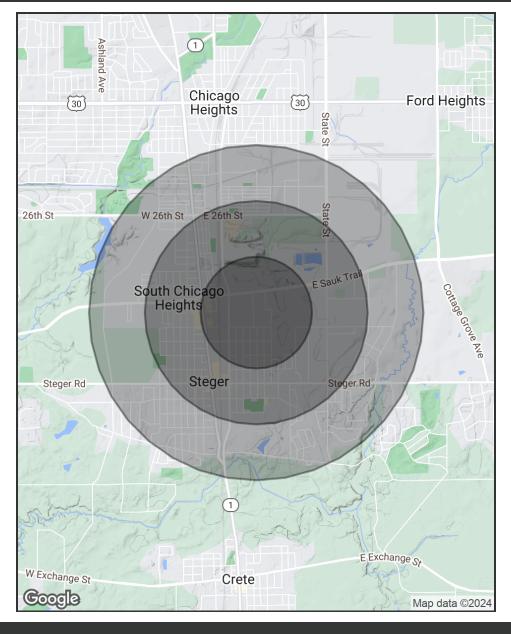

### **Location Map**

MORKEN & ASSOCIATES

**MORKEN & ASSOCIATES** 

3820 Ridge Pointe Drive, Geneva, IL 60134 630.567.7800 | morkenassociates.com

**BRIAN MORKEN** 

630.817.7815

## Demographics Map & Report

| POPULATION           | 0.5 MILES | 1 MILE    | 1.5 MILES |
|----------------------|-----------|-----------|-----------|
| Total Population     | 1,610     | 6,825     | 16,357    |
| Average Age          | 38.5      | 39.1      | 38.4      |
| Average Age (Male)   | 43.4      | 41.3      | 41.2      |
| Average Age (Female) | 36.8      | 41.6      | 38.9      |
|                      |           |           |           |
| HOUSEHOLDS & INCOME  | 0.5 MILES | 1 MILE    | 1.5 MILES |
| Total Households     | 728       | 3,128     | 7,395     |
| # of Persons per HH  | 2.2       | 2.2       | 2.2       |
| Average HH Income    | \$51,814  | \$52,049  | \$50,803  |
| Average House Value  | \$117,495 | \$106,383 | \$95,938  |