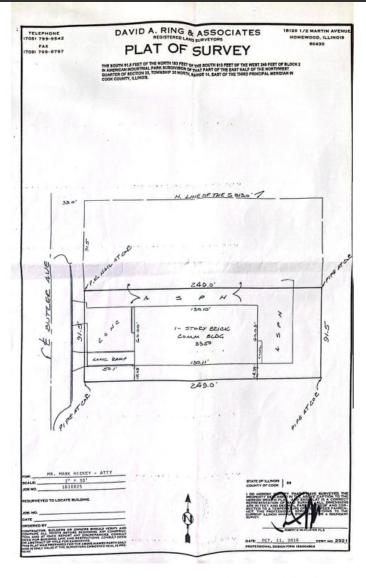

#### **OFFERING SUMMARY**

 Sale Price:
 \$499,000

 Building Size:
 7,810 SF

 Price Per SF:
 \$63.89

 Lease Rate:
 Subject to Offer

 Lot Size:
 22,464 SF

 Year Built:
 1983

 Taxes (2021):
 \$24,098

#### **PROPERTY OVERVIEW**

Free Standing 7,810 SF building in South Chicago Heights, Illinois - New roof in June 2021. Approximately 1,500 SF of office space consisting of reception, 5 private offices, conference room with kitchen and 2 private restrooms. Property will be sold as is, where is.

#### **PROPERTY HIGHLIGHTS**

- Outside Storage
- 10 Parking Spaces
- 200 AMP 240V 3 Phase
- 12 x 12 Drive In Door
- 10 x 10 Exterior Dock