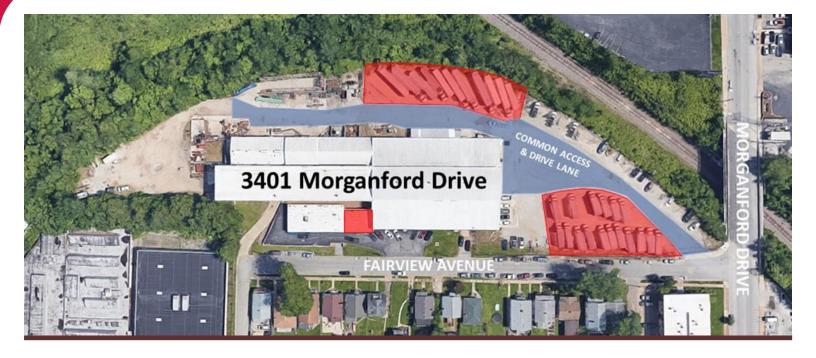

## FOR LEASE: INDUSTRIAL STORAGE LOT

3401 Morganford Road, Suite B, St. Louis, MO 63116

## **PROPERTY INFORMATION**

| STORAGE LOT: | ±30 Vehicles/Trailers                          |
|--------------|------------------------------------------------|
| OFFICE SF:   | 1,628 SF                                       |
| LOCATION:    | Tower Grove South                              |
| FEATURES:    | Shared Lot with Owner, Fenced & Secured,       |
| ACCESS:      | 24/7 Access through Common<br>Ingress & Egress |