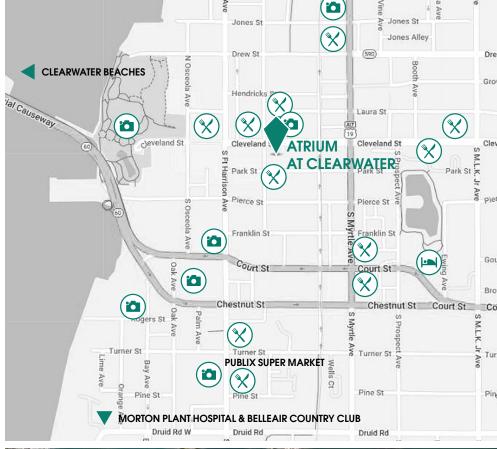

## LOCATION HIGHLIGHTS

Situated in the heart of Downtown Clearwater just off Hwy 60. Easy travel to north & south Pinellas County, Clearwater beaches, St Petersburg/Clearwater International Airport, and Tampa. Conveniently located within steps of government offices, restaurants, shops, hotels, and a short distance to Morton Plant Hospital and Belleair Country Club.

#### FOOD/DINING

- Chiang Mai Thai & Sushi
- Clear Sky on Cleveland
- Cleveland Street Market
- Downtown Pizza Sports Bar
- Emily's Restaurant
- Grahame's Gourmet Cafe (on-site)
- Mana Mana Middle Eastern
- Mr. Submarine-Mr Gyros
- Near the Beach Eatz
- Olive and Thyme
- Publix
- Soul Sicilian Fusion
- Tequila's Mexican Grill
- Top Nosh Street Food

#### **POINTS OF INTEREST**

- Clearwater City Commission
- Clearwater Health Department
- Clearwater Historical Society Museum
- Coachman Park
- Nancy & David Bilheimer Capitol Theatre
- Pinellas County Clerk of the Circuit
- Pinellas County IS Department
- Pinellas County Legislative
- Station Square Park

#### LODGING

- Residence Inn Clearwater Downtown
- Tropical Inn & Suites
- The Florida Inn