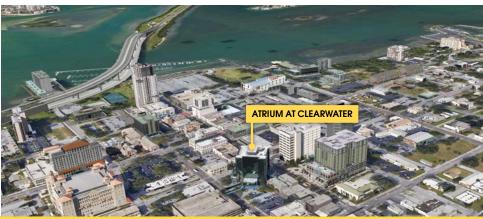

## PROPERTY OVERVIEW

Atrium at Clearwater is one of the few high-rise office buildings in Downtown Clearwater offering unparalleled views of the city and the waterside. Amenities include beautiful common areas, an open atrium lobby with water features, on-site deli, attached parking garage, open floor plans, and property management on-site.

## LOCATION HIGHLIGHTS

Situated in the heart of Downtown Clearwater just off Hwy 60. Easy travel to north & south Pinellas County, Clearwater beaches, St Petersburg/Clearwater International Airport, and Tampa. Conveniently located within steps of government offices, restaurants, shops, hotels, and a short distance to Morton Plant Hospital and Belleair Country Club.