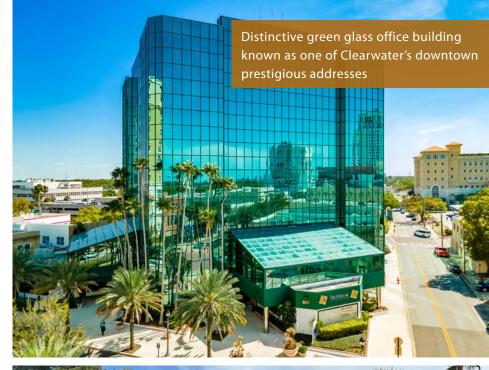

## PROPERTY OVERVIEW

Atrium at Clearwater is one of the few high-rise office buildings in Downtown Clearwater offering unparalleled views of the city and the waterside. Amenities include beautiful common areas, an open atrium lobby with water features, on-site deli, attached parking garage, open floor plans, and property management on-site.

### DOWNTOWN & WATERSIDE VIEWS

Unparalleled views of the city, the Gulf of Mexico, and Clearwater beaches