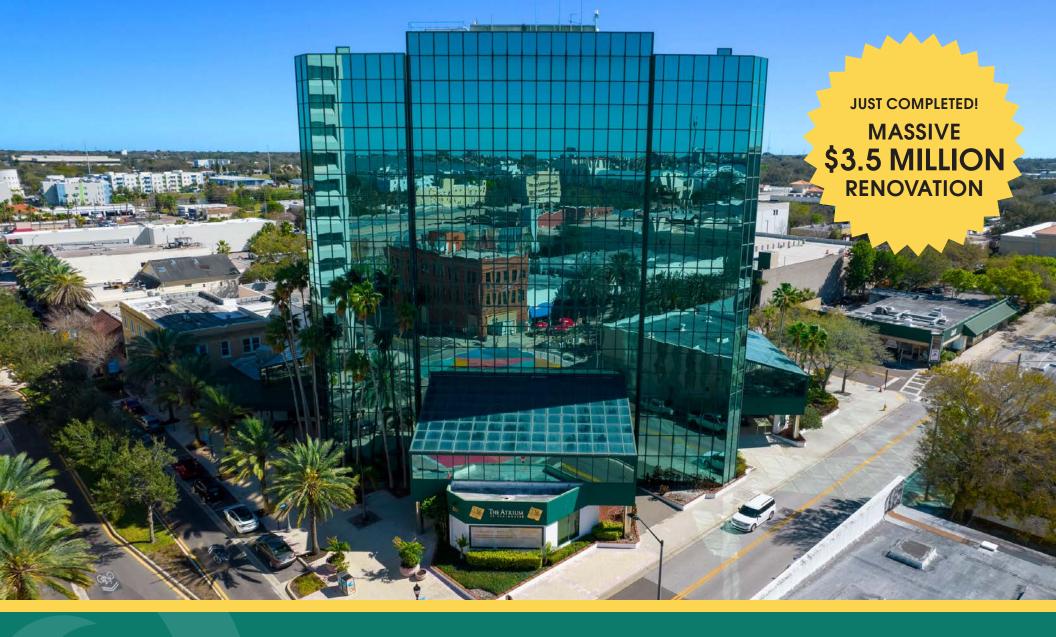

OFFICE SPACE FOR LEASE IN DOWNTOWN CLEARWATER

#### ATRIUM AT CLEARWATER

601 CLEVELAND STREET, CLEARWATER, FLORIDA 33755

MARY FOLEY

(727) 480-5433 mobile | mfoley@ciminelli.com

## PROPERTY OVERVIEW

Atrium at Clearwater is one of the few high-rise office buildings in Downtown Clearwater offering unparalleled views of the city and the waterside. Amenities include beautiful common areas, an open atrium lobby with water features, on-site deli, attached parking garage, open floor plans, and property management on-site.

Competitive rates and short-term leases.

Address 601 Cleveland St, Clearwater, FL 33755

**Property Type** Office

Property Size 130,000 SF

Floors 9

**Class** A

Year Built 1985, Renov 2023/2024

Parking 3.2/1,000 (Attached parking garage)

# MASSIVE \$3.5 MILLION RENOVATIONS

- \*New roof on building
- \*New HVAC system on each floor
- \*Parking garage renovations
- \*Reseal of all exterior glass
- \*Updated lobby water features