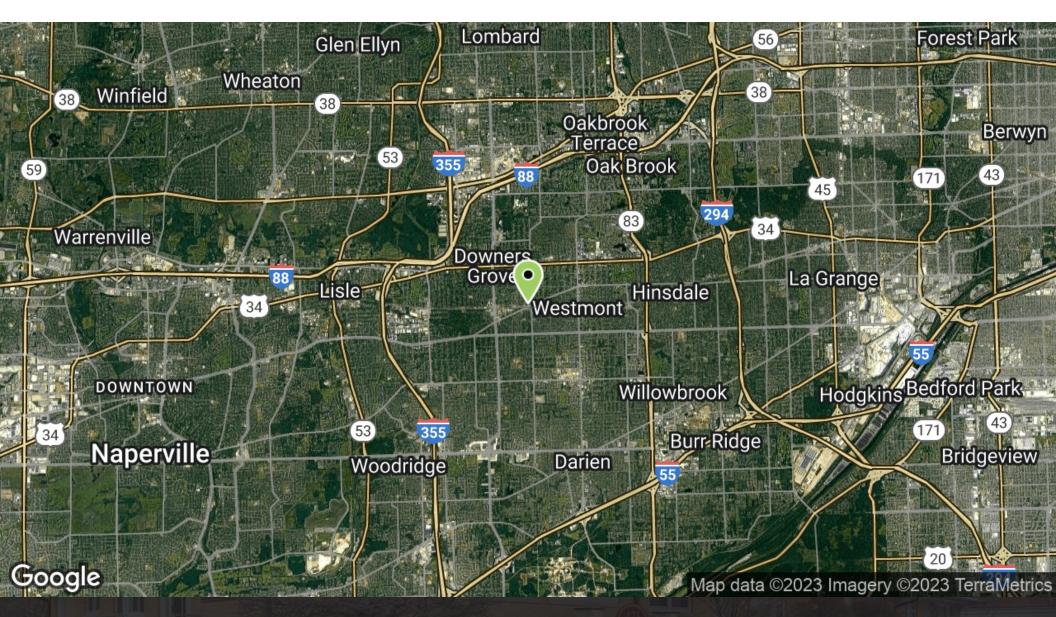

**

| Sale Price:    | \$1,377,323 |
|----------------|-------------|
| Building Size: | 3,146 SF    |
| Price / SF:    | \$405.59    |
| Cap Rate:      | 6.5%        |
| NOI:           | \$89,526    |

#### **PROPERTY OVERVIEW**

Corporate guaranteed NN investment. The property is located in the desirable Chicago suburb of Downers Grove with strong visibility and parking. Centrally located, the area is also densely populated with affluent income levels and high traffic counts.

#### HIGHLIGHTS:

COMMERCIAL UNIT:

- 10 YEARS REMAINING ON DENTAL OFFICE LEASE (2032)
- DENTAL OFFICE HAS THE ABILITY TO EXPAND
- **RESIDENTIAL:**
- THREE RESIDENTIAL UNITS
- BELOW MARKET RENTAL RATES ON ALL THREE APARTMENTS
- -1 YEAR LEASE TERMS



## 425 Burlington Ave | Downers Grove, IL 60515

### AERIAL MAP





## 425 Burlington Ave | Downers Grove, IL 60515

### DEMOGRAPHICS MAP & REPORT

| POPULATION           | 1 MILE              | 3 MILES                  | 5 MILES                |
|----------------------|---------------------|--------------------------|------------------------|
| Total Population     | 14,791              | 106,925                  | 260,737                |
| Average Age          | 39.4                | 40.8                     | 41.5                   |
| Average Age (Male)   | 38.1                | 38.9                     | 39.5                   |
| Average Age (Female) | 40.7                | 42.4                     | 43.1                   |
|                      |                     |                          |                        |
|