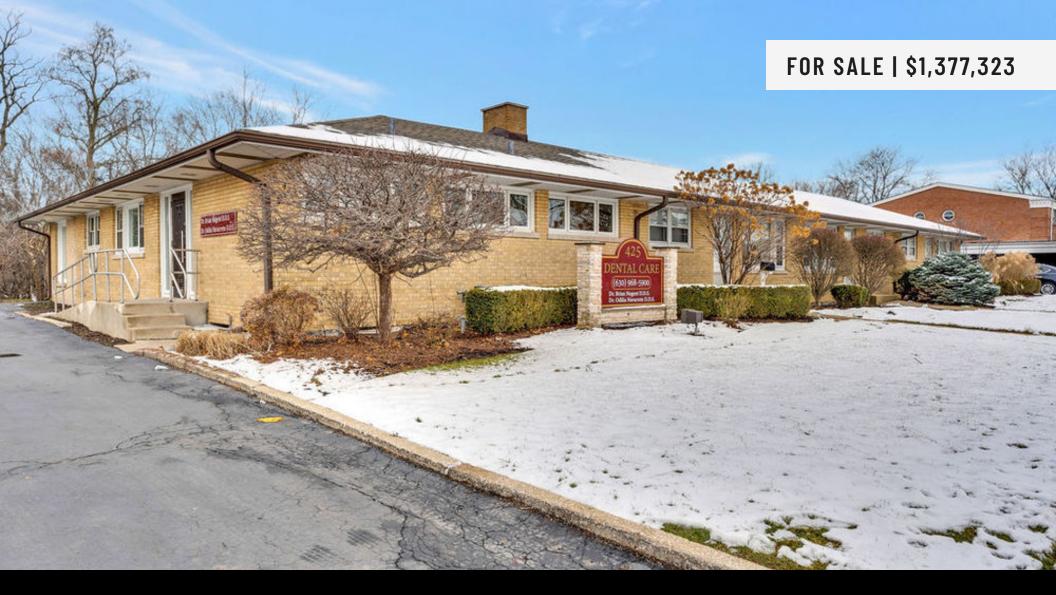

# 425 Burlington Ave., Downers Grove, IL 60515 (Net Leased Investment)

425 Burlington Ave Downers Grove, IL 60515

DOUG PAULY 630.353.1190 doug@jrossiandassociates.com

PETER CANGIALOSI 630.353.1190 pete@jrossiandassociates.com

## 425 Burlington Ave | Downers Grove, IL 60515

#### **OFFERING SUMMARY**

| Sale Price:    | \$1,377,323 |
|----------------|-------------|
| Building Size: | 3,146 SF    |
| Price / SF:    | \$405.59    |
| Cap Rate:      | 6.5%        |
| NOI:           | \$89,526    |

#### **PROPERTY OVERVIEW**

Corporate guaranteed NN investment. The property is located in the desirable Chicago suburb of Downers Grove with strong visibility and parking. Centrally located, the area is also densely populated with affluent income levels and high traffic counts.

#### HIGHLIGHTS:

COMMERCIAL UNIT:

- 10 YEARS REMAINING ON DENTAL OFFICE LEASE (2032)
- DENTAL OFFICE HAS THE ABILITY TO EXPAND
- **RESIDENTIAL:**
- THREE RESIDENTIAL UNITS
- BELOW MARKET RENTAL RATES ON ALL THREE APARTMENTS
- -1 YEAR LEASE TERMS