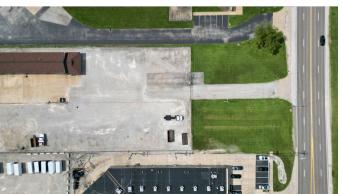

# Industrial Building & Commercial Yard 6210-40 Lemay Ferry Rd, Saint Louis, MO 63129

6,400 SF Industrial/Warehouse Space with Office  $2 \pm$  Acres on Two Parcels

## **Property Details**

OFFERED AT

\$1,450,000

**Current Zoning** 

Industrial & Commercial

**Building Size** 

 $6,400 \pm SF$ 

Lot Size

2+ Acres

Year Built

1991

2023 Taxes

\$26,275

Garages

10 Total

14'h x 12'w Doors