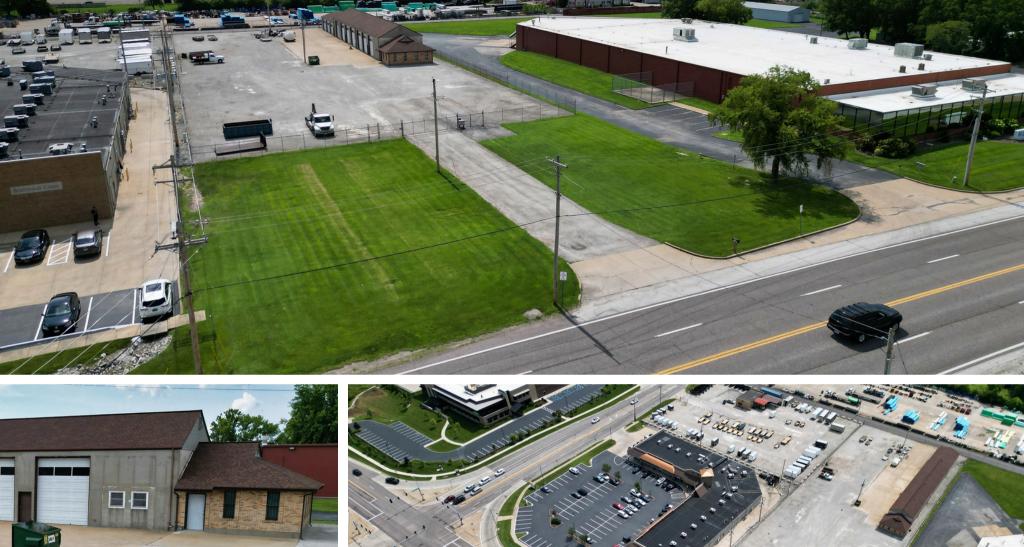

# Industrial Building & Commercial Yard 6210-40 Lemay Ferry Rd, Saint Louis, MO 63129

6,400 SF Industrial/Warehouse Space with Office  $2 \pm$  Acres on Two Parcels

## Location

### **CLOSE TO AREA HIGHWAYS:**

- I-55 < 5 mins
- I-55 & I-270 < 10 mins</li>