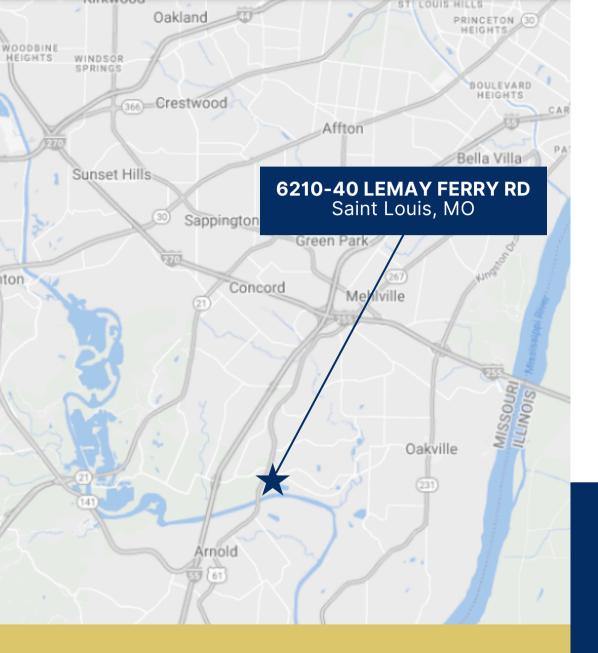

# Industrial Building & Commercial Yard 6210-40 Lemay Ferry Rd, Saint Louis, MO 63129

6,400 SF Industrial/Warehouse Space with Office  $2 \pm$  Acres on Two Parcels

## Location

### **CLOSE TO AREA HIGHWAYS:**

- I-55 < 5 mins
- I-55 & I-270 < 10 mins</li>