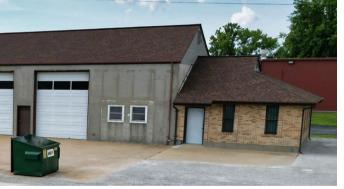

## **Property Details**

OFFERED AT

\$1,450,000

**Current Zoning** 

Industrial & Commercial

**Building Size** 

 $6,400 \pm SF$ 

Lot Size

2+ Acres

Year Built

1991

2023 Taxes

\$26,275

Garages

10 Total

14'h x 12'w Doors

10 1018

10'h X 12'w Doors

3

Ceiling Height

15 FT

Utilities

All

Office

1

Conference Room

1

**Break Room** 

1

Bathroom

2

Loft Space

1

LuxREco is a Missouri licensed real estate brokerage. Although information has been obtained from sources deemed reliable, neither Owner nor LuxREco makes any guarantee, warranties or representations, express or implied, as to the completeness or accuracy as to the information contained herein. Any projections, opinions, assumptions, or estimates are for example only. There may be differences between projected and actual results, and those differences may be material. The Property may be withdrawn without notice. Neither Owner nor LuxREco accepts any liability for any loss or damage suffered by any party resulting from reliance on this information.