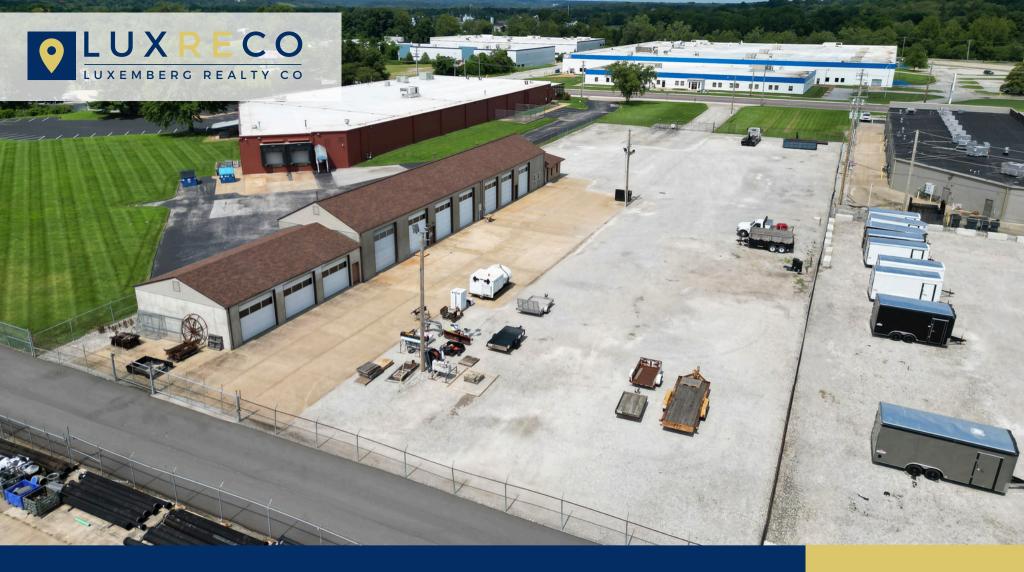

# Industrial Building & Commercial Yard 6210-40 Lemay Ferry Rd, Saint Louis, MO 63129

6,400 SF Industrial/Warehouse Space with Office  $2 \pm$  Acres on Two Parcels

## **Property Details**

OFFERED AT

\$1,450,000

**Current Zoning** 

Industrial & Commercial

**Building Size** 

 $6,400 \pm SF$ 

Lot Size

2+ Acres

Year Built

1991

2023 Taxes

\$26,275

Garages

10 Total

14'h x 12'w Doors

10 1018

10'h X 12'w Doors

3

Ceiling Height

15 FT

Utilities

All

Office

#### **POSSIBLE USES:**

- Contractors
- Warehousing
- · Service Businesses
- Manufacturing
- · Car Wash & Detailing
- Self-Storage Facility
- · Lawn and Landscape
- Tow Yard
- Restaurant & Banquet Hall
- Indoor/Outdoor Gym
- And More...