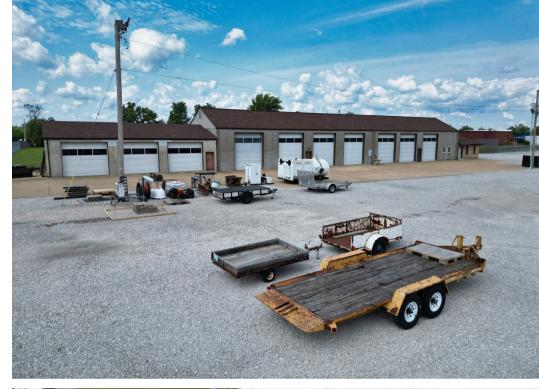

# Industrial Building & Commercial Yard 6210-40 Lemay Ferry Rd, Saint Louis, MO 63129

6,400 SF Industrial/Warehouse Space with Office  $2 \pm$  Acres on Two Parcels

#### **POSSIBLE USES:**

- Contractors
- Warehousing
- · Service Businesses
- Manufacturing
- · Car Wash & Detailing
- Self-Storage Facility
- · Lawn and Landscape
- Tow Yard
- Restaurant & Banquet Hall
- Indoor/Outdoor Gym
- And More...