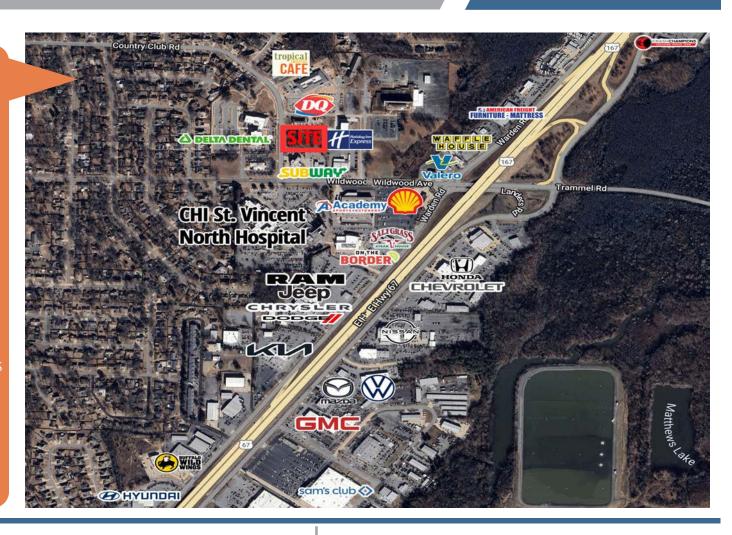

#### **LOCATION**

- Country Club Rd.
- At Wildwood Ave. & Hwy 67

#### **HIGHLIGHTS**

- Zoned C-3
- · Rough Grade Pad Ready
- Adjacent to Holiday Inn Express
- Across the street from Chi St. Vincent North Hospital
- Surrounded by various medical offices and restaurants