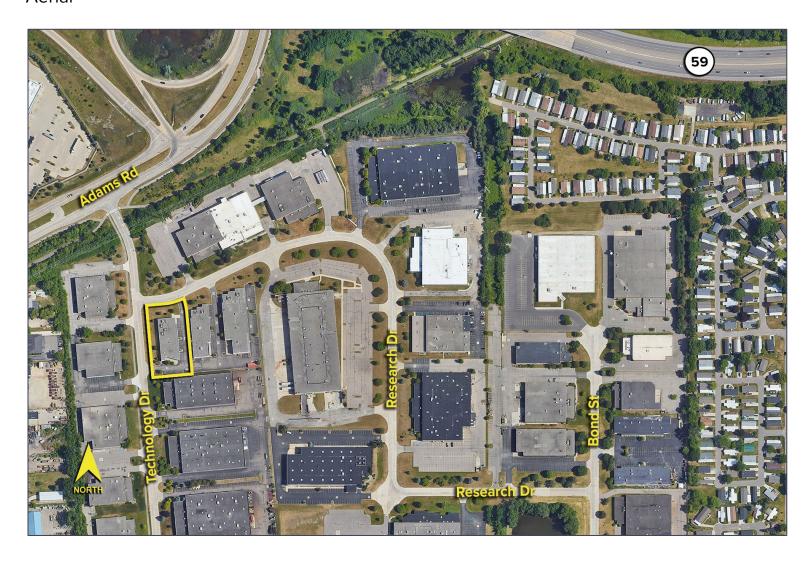

eld, MI 48076
www.signatureassociates.com



For more information, please contact:

PAUL HOGE (248) 948 0103 paulhoge@signatureassociates.com

KRIS PAWLOWSKI (248) 359 3801 kpawlowski@signatureassociates.com SIGNATURE ASSOCIATES
One Towne Square, Suite 1200
Southfield, MI 48076
www.signatureassociates.com

## 3098 Research Drive – Rochester Hills, Michigan

Hi-Tech For Sale

13,743 Square Feet AVAILABLE

### Floor Plan





For more information, please contact:

PAUL HOGE (248) 948 0103 paulhoge@signatureassociates.com KRIS PAWLOWSKI (248) 359 3801 kpawlowski@signatureassociates.com SIGNATURE ASSOCIATES
One Towne Square, Suite 1200
Southfield, MI 48076
www.signatureassociates.com

# 3098 Research Drive – Rochester Hills, Michigan Hi-Tech For Sale

13,743 Square Feet AVAILABLE

### Aerial