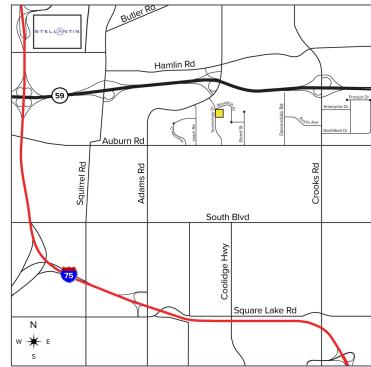

# 3098 RESEARCH DRIVE ROCHESTER HILLS, MICHIGAN

HI-TECH FOR SALE 13,743 Square Feet Available



## **ROCHESTER HILLS EXECUTIVE PARK**



### **PROPERTY FEATURES**

- 13,743 square feet available
- 4,000 square feet of office
- 18' clear height
- (2) 12'x14' & (1) 16'x16' grade level doors
- Situated on 1.09 acres
- 1000 amps, 440/277 volts, 3-phase power
- Air-conditioned office and lab
- 5-ton crane footings
- Lease possible
- Sale Price: \$1,785,000 (\$129.99/sq.ft.)



For more information, please contact:

PAUL HOGE (248) 948 0103 paulhoge@signatureassociates.com

KRIS PAWLOWSKI (248) 359 3801 kpawlowski@signatureassociates.com SIGNATURE ASSOCIATES
One Towne Square, Suite 1200

Southfield, MI 48076 www.signatureassociates.com

#### **Interior Photos**













For more information, please contact:

PAUL HOGE (248) 948 0103 paulhoge@signatureassociates.com KRIS PAWLOWSKI (248) 359 3801 kpawlowski@signatureassociates.com SIGNATURE ASSOCIATES
One Towne Square, Suite 1200
Southfield, MI 48076
www.signatureassociates.com



For more information, please contact:

PAUL HOGE (248) 948 0103 paulhoge@signatureassociates.com

KRIS PAWLOWSKI (248) 359 3801 kpawlowski@signatureassociates.com SIGNATURE ASSOCIATES
One Towne Square, Suite 1200
Southfield, MI 4807