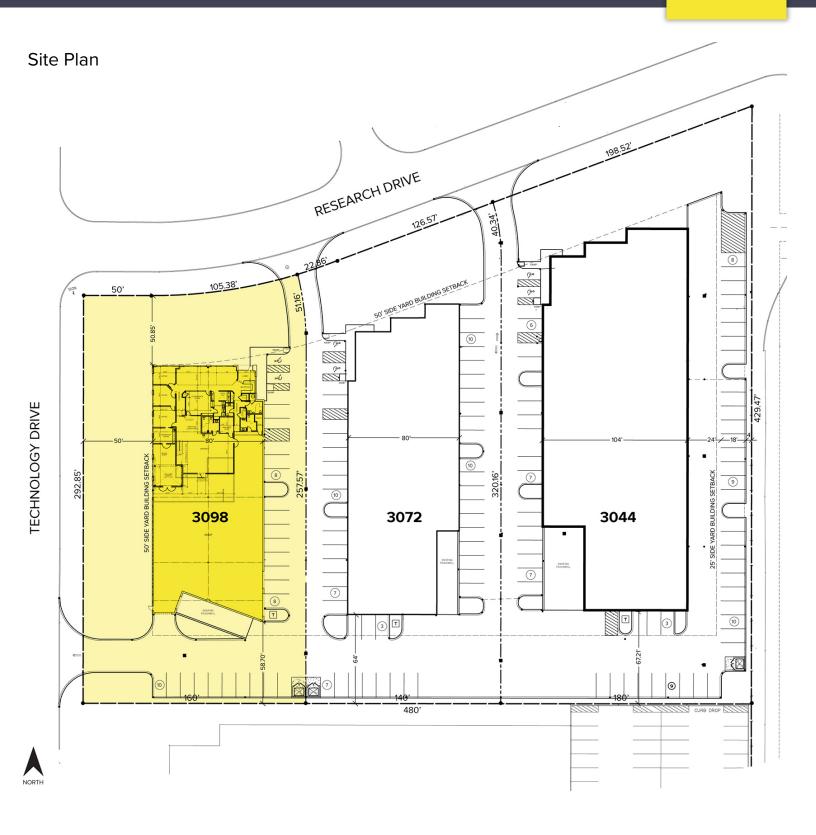

# 3098 RESEARCH DRIVE ROCHESTER HILLS, MICHIGAN

HI-TECH FOR SALE 13,743 Square Feet Available

### **PROPERTY FEATURES**

- 13,743 square feet available
- 4,000 square feet of office
- 18' clear height
- (2) 12'x14' & (1) 16'x16' grade level doors
- Situated on 1.09 acres
- 1000 amps, 440/277 volts, 3-phase power
- Air-conditioned office and lab
- 5-ton crane footings
- Lease possible
- Sale Price: \$1,785,000 (\$129.99/sq.ft.)

## 3098 Research Drive – Rochester Hills, Michigan

Hi-Tech For Sale

13,743 Square Feet AVAILABLE

# 3098 Research Drive – Rochester Hills, Michigan Hi-Tech For Sale

13,743 Square Feet AVAILABLE