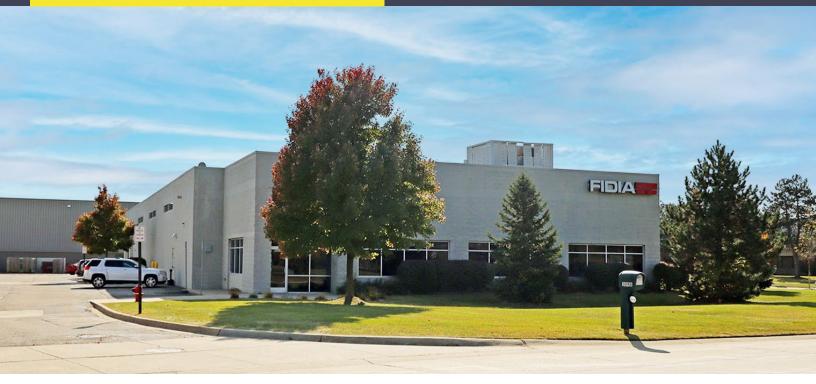

# 3098 RESEARCH DRIVE ROCHESTER HILLS, MICHIGAN

HI-TECH FOR SALE 13,743 Square Feet Available

## **ROCHESTER HILLS EXECUTIVE PARK**

### **PROPERTY FEATURES**

- 13,743 square feet available
- 4,000 square feet of office
- 18' clear height
- (2) 12'x14' & (1) 16'x16' grade level doors
- Situated on 1.09 acres
- 1000 amps, 440/277 volts, 3-phase power
- Air-conditioned office and lab
- 5-ton crane footings
- Lease possible
- Sale Price: \$1,785,000 (\$129.99/sq.ft.)