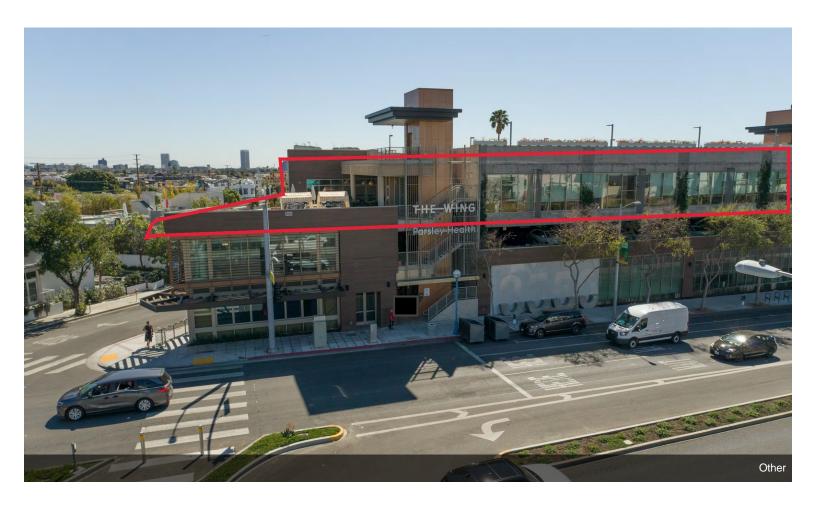

#### 8550 Santa Monica Blvd

8550 Santa Monica Blvd, West Hollywood, CA 90069

Joseph Yomtoubian Joseph Yomtoubian 222 Loring Ave,Los Angeles, CA 90024 joseph.yomtoubian@gmail.com (310) 592-6143

| Rental Rate:         | \$96.00 /SF/YR           |
|----------------------|--------------------------|
| Property Type:       | Retail                   |
| Property Subtype:    | Storefront Retail/Office |
| Gross Leasable Area: | 97,500 SF                |
| Year Built:          | 2019                     |
| Walk Score ®:        | 93 (Walker's Paradise)   |
| Transit Score ®:     | 62 (Good Transit)        |
| Rental Rate Mo:      | \$8.00 /SF/MO            |

#### 1st Floor Ste 101

| Space Available | 2,400 SF         |
|-----------------|------------------|
| Rental Rate     | \$96.00 /SF/YR   |
| Date Available  | Now              |
| Service Type    | Triple Net (NNN) |
| Built Out As    | Healthcare       |
| Space Type      | New              |
| Space Use       | Office/Medical   |
| Lease Term      | Negotiable       |
|                 |                  |