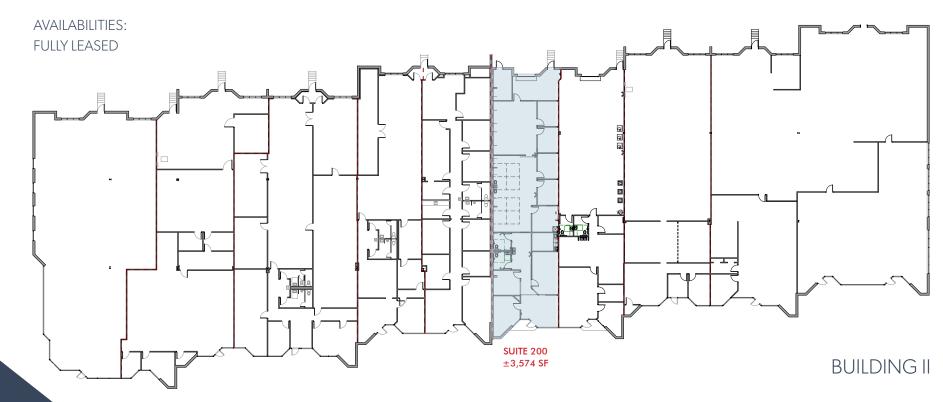

# **SPACE OPPORTUNITIES**

### **BUILDING I**



AVAILABILITIES: SUITE 200 | ±3,574 SF

# SUITE 307 ±3,145 SF **SUITE 305** ±7,056 SF **SUITE 304** ±3,794 SF

#### **BUILDING III**

**AVAILABILITIES:** SUITE 304 | ±3,794 SF SUITE 305 | ±7,056 SF SUITE 307 | ±3,145 SF (CAN BE COMBINED)

## **PROPERTY DETAILS**

SUBURBAN OFFICE FOR LEASE

1 Marcus Drive is conveniently located off of Frontage Road in close proximity to Haywood Road with easy access to I-385 and I-85. The property is also a short drive to Downtown Greenville.

+ Total RSF Available:

- Building I:

- Building II:

- Building III:

- Building IV:

+ Parking:

+ Lease Rate:

Up to ±17,569 SF

Fully Leased ±3,574 RSF

±13,995 RSF

Fully Leased

Ample on-site

\$14.50/SF NNN | Office