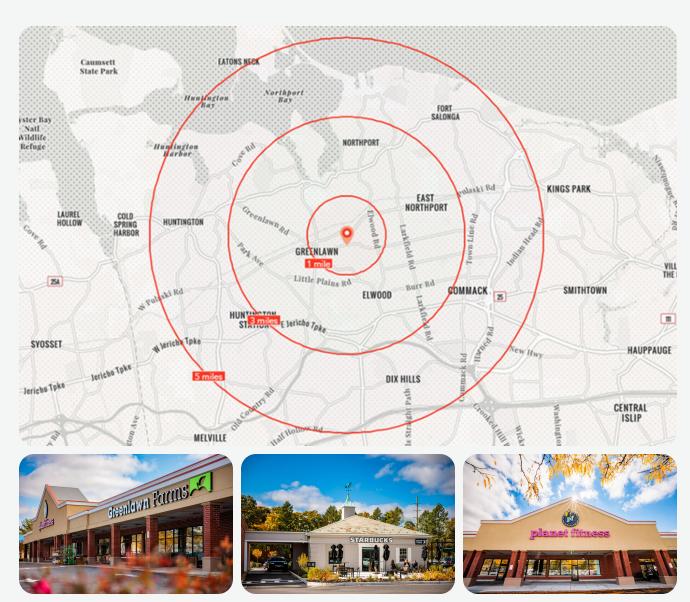

## **Greenlawn Plaza** 777 Pulaski Road, Greenlawn, NY 11743

Greenlawn Plaza is a 106,000-square-foot shopping center anchored by Greenlawn Farms, a local gourmet grocer. This community shopping center provides 6 parking spaces per 1,000 square feet and offers many services, including day care, fitness, and fast casual dining. Mature landscaping and inviting common areas make Greenlawn Plaza a go-to destination for Suffolk County residents.

## Highlights

| <b>Suffolk Coun</b><br>County   | ty      | <b>New Y</b><br>Metro              |                                  |
|---------------------------------|---------|------------------------------------|----------------------------------|
| <b>103,000</b><br>Total SF      |         | <b>13</b><br>Acres                 |                                  |
| <b>645</b><br>Parking Spaces    |         | <b>Neighborhood</b><br>Center Type |                                  |
| Demograp                        | nics (3 | 3-Mile Ro                          | adius)                           |
|                                 | Ĺ       |                                    |                                  |
| <b>79,892</b><br>Population     |         | <b>7,991</b><br>seholds            | <b>\$151,74</b><br>Median H      |
|                                 | (E      |                                    | $\bigcirc$                       |
| <b>\$195,631</b><br>Average HHI | Med     | <b>45</b><br>lian Age              | <b>58%</b><br>College<br>Educate |
| Leasing                         |         |                                    |                                  |