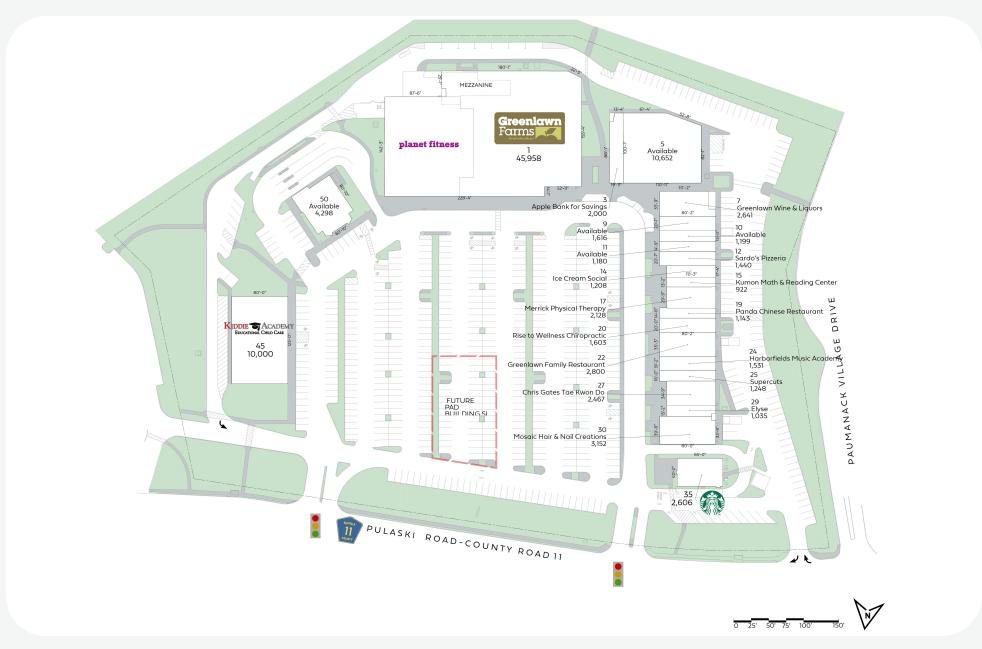

## **Greenlawn Plaza** 777 Pulaski Road, Greenlawn, NY 11743

Greenlawn Plaza is a 106,000-square-foot shopping center anchored by Greenlawn Farms, a local gourmet grocer. This community shopping center provides 6 parking spaces per 1,000 square feet and offers many services, including day care, fitness, and fast casual dining. Mature landscaping and inviting common areas make Greenlawn Plaza a go-to destination for Suffolk County residents.

## Joe Byrnes

(301) 998-8226 jbyrnes@federalrealty.com **Chace Coleman** 617-684-1517 ccoleman@federalrealty.com

The parties acknowledge that this Plan is for identification purposes only and does not constitute any covenant, representations, or warranty by Landlord that any existing or future conditions exists, or that, if they do exist, will continue to exist through out all or any part of the lease term, except to the extent such covenant, representation or warranty is expressly set forth in the Lease.