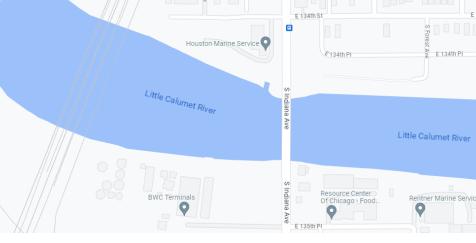

- ✓ SPACE AVAILABLE: 9,600 SF
- ✓ ASKING PRICE: \$1,200,000
- ✓ PROPERTY TAXES: \$23,007
- ✓ ZONING: M1-1

- ✓ 3+ ACRES
- **✓** EASY ACCESS TO
  - **EXPRESSWAYS**
- ✓ FULLY FENCED FRONTAGE

ON CALUMET RIVER

INDUSTRIAL WAREHOUSE FOR SALE

6101 E 134TH ST CHICAGO, IL 60827