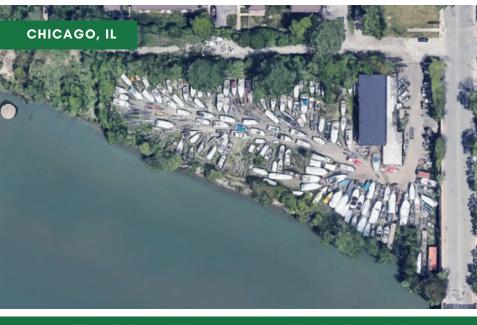

- ✓ SPACE AVAILABLE: 9,600 SF
- ✓ ASKING PRICE: \$1,200,000
- ✓ PROPERTY TAXES: \$23,007
- ✓ ZONING: M1-1

- ✓ 3+ ACRES
- **✓** EASY ACCESS TO
  - **EXPRESSWAYS**
- ✓ FULLY FENCED FRONTAGE

ON CALUMET RIVER

INDUSTRIAL WAREHOUSE FOR SALE

6101 E 134TH ST CHICAGO, IL 60827