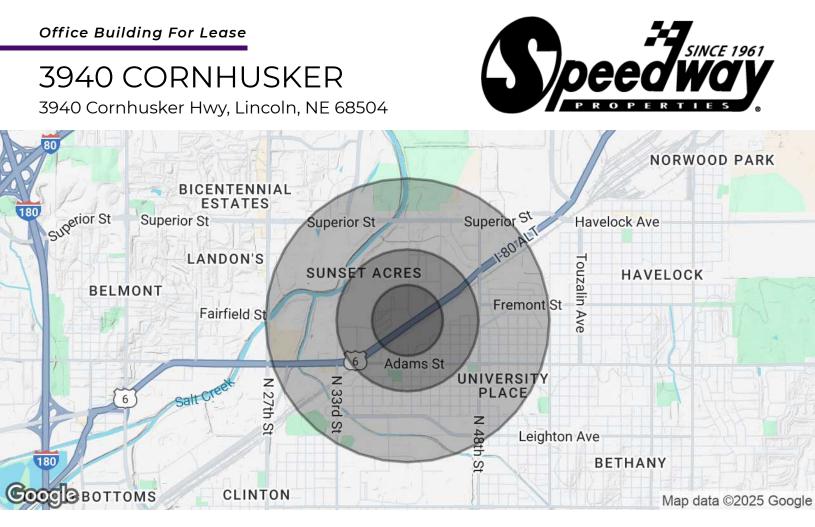

| DEMOGRAPHICS      | 0.25 MILES | 0.5 MILES | 1 MILE   |
|-------------------|------------|-----------|----------|
| Total Households  | 189        | 961       | 4,371    |
| Total Population  | 399        | 2,061     | 9,332    |
| Average HH Income | \$39,365   | \$42,441  | \$42,791 |

SpeedwayProperties.com

| POPULATION           | 0.25 MILES | 0.5 MILES | 1 MILE |
|----------------------|------------|-----------|--------|
| Total Population     | 399        | 2,061     | 9,332  |
| Average Age          | 30.2       | 30.4      | 29.5   |
| Average Age (Male)   | 26.7       | 24.9      | 27.8   |
| Average Age (Female) | 35.0       | 41.3      | 32.5   |

| HOUSEHOLDS & INCOME | 0.25 MILES | 0.5 MILES | 1 MILE   |
|---------------------|------------|-----------|----------|
| Total Households    | 189        | 961       | 4,371    |
| # of Persons per HH | 2.1        | 2.1       | 2.1      |
| Average HH Income   | \$39,365   | \$42,441  | \$42,791 |
| Average House Value | \$101,967  | \$106,006 | \$92,341 |