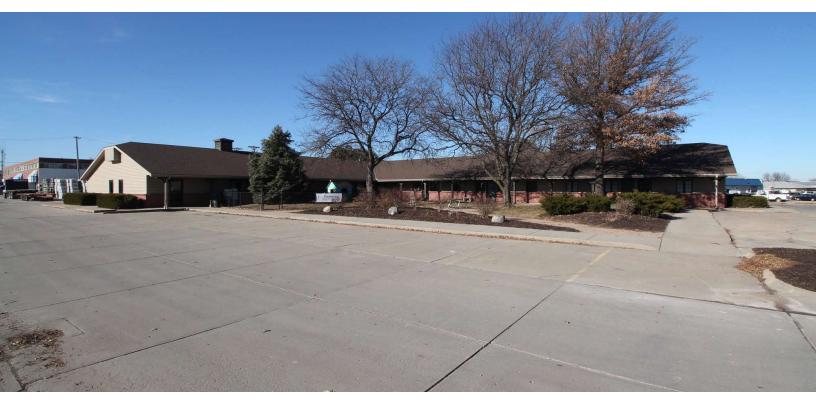

## **3940 CORNHUSKER** 3940 Cornhusker Hwy, Lincoln, NE 68504

## LOCATION DESCRIPTION

The commercial listing for 3940 Cornhusker refers to a property situated north of the University of Nebraska Lincoln's East Campus, in close proximity to Cornhusker Highway. Its strategic location offers convenient access to Interstate 80 (I-80) and the surrounding region. This prime location is advantageous for businesses due to its accessibility and connectivity to major transportation routes.