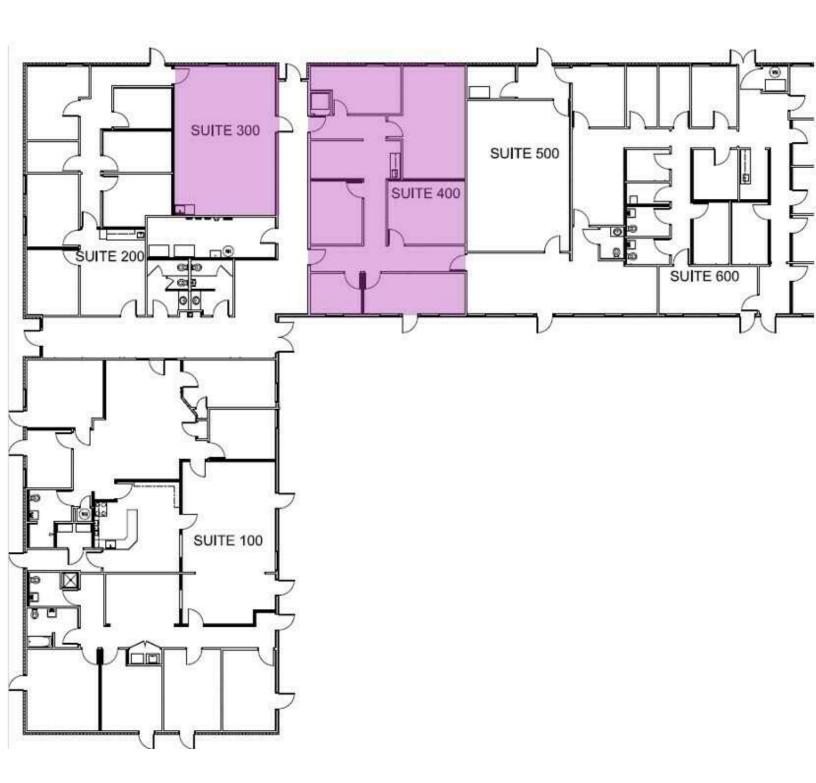

| SPACES                    | LEASE RATE   | SPACE SIZE |
|---------------------------|--------------|------------|
| 3940 Cornhusker Suite 300 | \$8.50 SF/yr | 664 SF     |
| 3940 Cornhusker Suite 400 | \$8.50 SF/yr | 1,513 SF   |
| 3940 Cornhusker Suite 500 | \$8.50 SF/yr | 1,779 SF   |