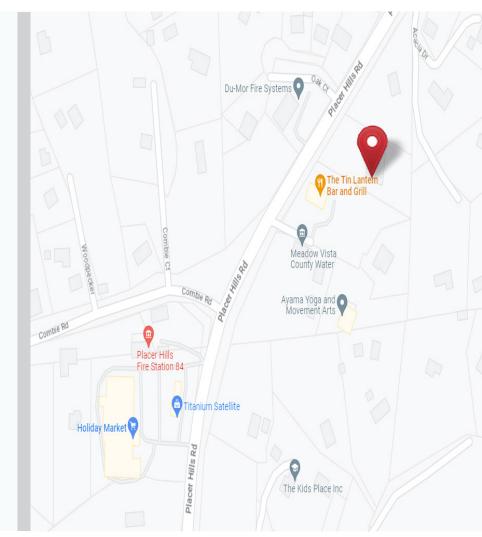

## PROPERTY INFORMATION

17120 PLACER HILLS ROAD MEADOW VISTA. CA

NNN LEASE INVESTMENT

- Safe, Passive Single-Tenant NNN Investment Opportunity
- Long-Term Lease with Standard & Poor "A" Credit Rating
- Long Established (1948), Recession-Proof, Corporate-Backed Veterinary Tenant
- •Zero Foreseeable Expenses
- Beautiful Meadow Vista, CA Location

## AREA DESCRIPTION

17120 PLACER HILLS ROAD MEADOW VISTA. CA

### **DESCRIPTION OF AREA**

Located about 7 miles North East of Auburn in Placer County, Meadow Vista is a part of Sacramento, Arden, Arcade, Roseville metropolitan area. This hamlet is composed of rural ranches, modest bungalows, magnificent mansions, commercial strips, office hubs, schools and recreation facilities like the highly rated Winchester Country Club and Golf Course. Below the Snow and above the Fog.

### **NEARBY AMENITIES**

- Close proximity to all services
- · Plentiful outdoor activities
- Highly rated schools

#### TRANSPORTATION ACCESS

- Steps to Highway 80 and 5 minutes to Auburn
- 30 minutes to Ski Resorts
- 30 minutes to Sacramento.

PRESENTED BY:

MIKE THOMASON KEEGAN & COPPIN CO., INC. LIC # 01330583 (707) 664-1400, EXT 309 MTHOMASON@KEEGANCOPPIN.COM