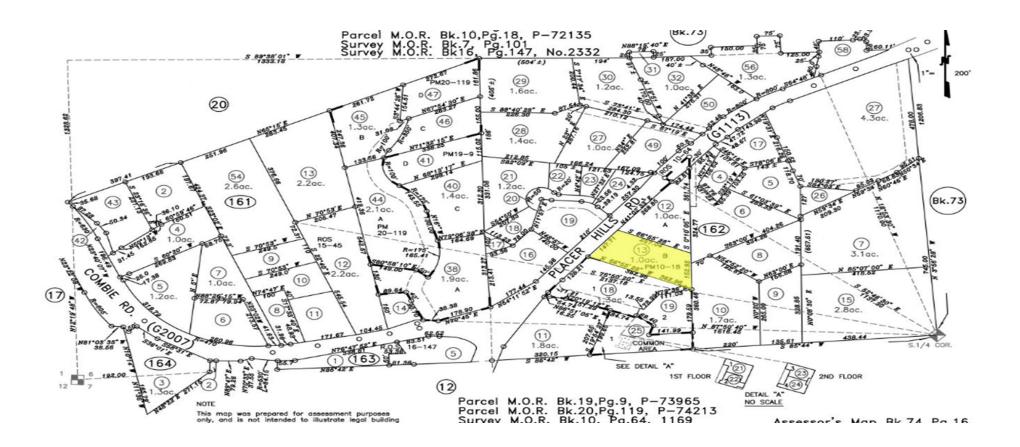

llion in fee-earning assets under management. KKR has a Standard and Poor's credit rating of "A" and has a current market cap of over \$68 billion.

meadowvistavet.com

petvetcarecenters.com

KKR.com

## STRUCTURE/BUILDING

The recent remodel was a complete redo. Additions included a 700 sq. ft. expansion of the lobby, brand new grooming and boarding facilities, new roof and HVAC units, multiple private offices, Lab, Pharmacy, Radiology, Dental suite, expanded break room, new flooring, lighting, and paint (interior and exterior). Wells Construction completed the redo at an expense of over \$750,000.

PRESENTED BY:

MIKE THOMASON
KEEGAN & COPPIN CO., INC.
LIC # 01330583 (707) 664-1400, EXT 309
MTHOMASON@KEEGANCOPPIN.COM





17120 PLACER HILLS ROAD MEADOW VISTA. CA

# NNN LEASE INVESTMENT



PRESENTED BY:

MIKE THOMASON
KEEGAN & COPPIN CO., INC.
LIC # 01330583 (707) 664-1400, EXT 309
MTHOMASON@KEEGANCOPPIN.COM

Keegan & Coppin Company, Inc.

The above information, while not guaranteed, has been secured from sources we believe to be reliable. Submitted subject to error, change or withdrawal. An interested party should verify the status of the property and the information herein.



## FLOOR PLAN



17120 PLACER HILLS ROAD MEADOW VISTA, CA

# NNN LEASE INVESTMENT



PRESENTED BY:

MIKE THOMASON
KEEGAN & COPPIN CO., INC.
LIC # 01330583 (707) 664-1400, EXT 309
MTHOMASON@KEEGANCOPPIN.COM

Keegan & Coppin Company, Inc.

The above information, while not guaranteed, has been secured from sources we believe to be reliable. Submitted subject to error, change or withdrawal. An interest