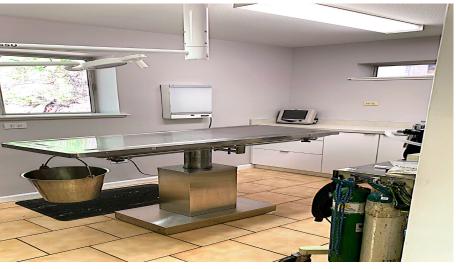

## STRUCTURE/BUILDING

The recent remodel was a complete redo. Additions included a 700 sq. ft. expansion of the lobby, brand new grooming and boarding facilities, new roof and HVAC units, multiple private offices, Lab, Pharmacy, Radiology, Dental suite, expanded break room, new flooring, lighting, and paint (interior and exterior). Wells Construction completed the redo at an expense of over \$750,000.

## PROPERTY PHOTOS

17120 PLACER HILLS ROAD MEADOW VISTA, CA

NNN LEASE INVESTMENT

PRESENTED BY:

MIKE THOMASON

KEEGAN & COPPIN CO., INC.

LIC # 01330583 (707) 664-1400, EXT 309

MTHOMASON@KEEGANCOPPIN.COM