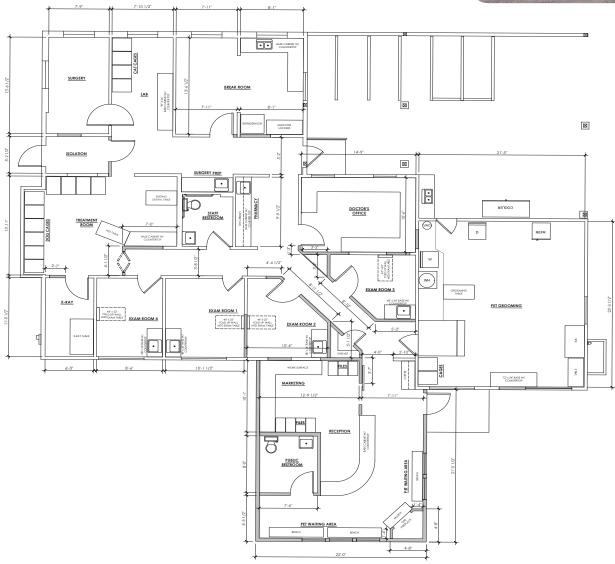

looring, lighting, and paint (interior and exterior). Wells Construction completed the redo at an expense of over \$750,000.

PRESENTED BY:

MIKE THOMASON
KEEGAN & COPPIN CO., INC.
LIC # 01330583 (707) 664-1400, EXT 309
MTHOMASON@KEEGANCOPPIN.COM





17120 PLACER HILLS ROAD MEADOW VISTA. CA

# NNN LEASE INVESTMENT



PRESENTED BY:

MIKE THOMASON
KEEGAN & COPPIN CO., INC.
LIC # 01330583 (707) 664-1400, EXT 309
MTHOMASON@KEEGANCOPPIN.COM

Keegan & Coppin Company, Inc.

The above information, while not guaranteed, has been secured from sources we believe to be reliable. Submitted subject to error, change or withdrawal. An interested party should verify the status of the property and the information herein.



## FLOOR PLAN



17120 PLACER HILLS ROAD MEADOW VISTA, CA

# NNN LEASE INVESTMENT



PRESENTED BY:

MIKE THOMASON
KEEGAN & COPPIN CO., INC.
LIC # 01330583 (707) 664-1400, EXT 309
MTHOMASON@KEEGANCOPPIN.COM

Keegan & Coppin Company, Inc.

The above information, while not guaranteed, has been secured from sources we believe to be reliable. Submitted subject to error, change or withdrawal. An interested party should verify the status of the property and the information herein.



## PROPERTY PHOTOS



17120 PLACER HILLS ROAD MEADOW VISTA, CA

NNN LEASE INVESTMENT











PRESENTED BY:

MIKE THOMASON

KEEGAN & COPPIN CO., INC.

LIC # 01330583 (707) 664-1400, EXT 309

MTHOMASON@KEEGANCOPPIN.COM



## AREA DESCRIPTION



17120 PLACER HILLS ROAD MEADOW VISTA. CA

# NNN LEASE INVESTMENT

### **DESCRIPTION OF AREA**

Located about 7 miles North East of Auburn in Placer County,