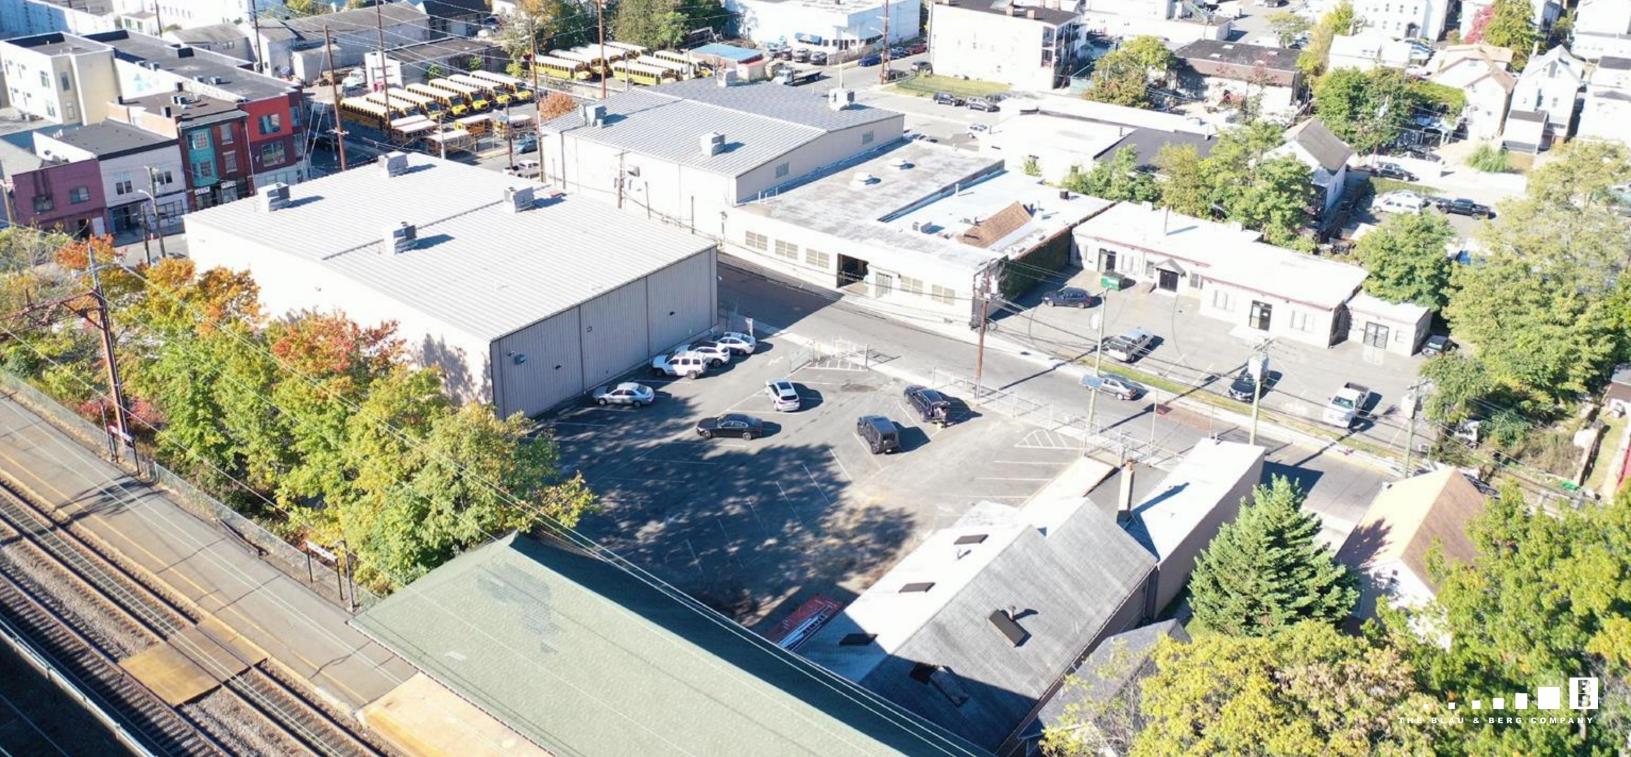

### ±35,400 SF on 1.63 AC INDUSTRIAL OPPORTUNITY FOR LEASE

354-370 + 363-367 South Jefferson Street, Orange, New Jersey

Territor and the







## **10** DEMOGRAPHICS



|     | Block 4008        | Lot 1           |                                 |
|-----|-------------------|-----------------|---------------------------------|
|     | PROPERTY FEATURES |                 |                                 |
|     | Building 1        |                 | F with 1,600 SF of<br>nezzanine |
|     | Building 2        | 3,832 SF        |                                 |
| 5 A | AC                |                 |                                 |
| 9,1 | 60.72             |                 |                                 |
|     |                   |                 |                                 |
| 35  |                   | ading<br>s/Bays | Ceiling Height $24' - 29'$      |

### 354-370 South Jefferson Street, Orange, New Jer