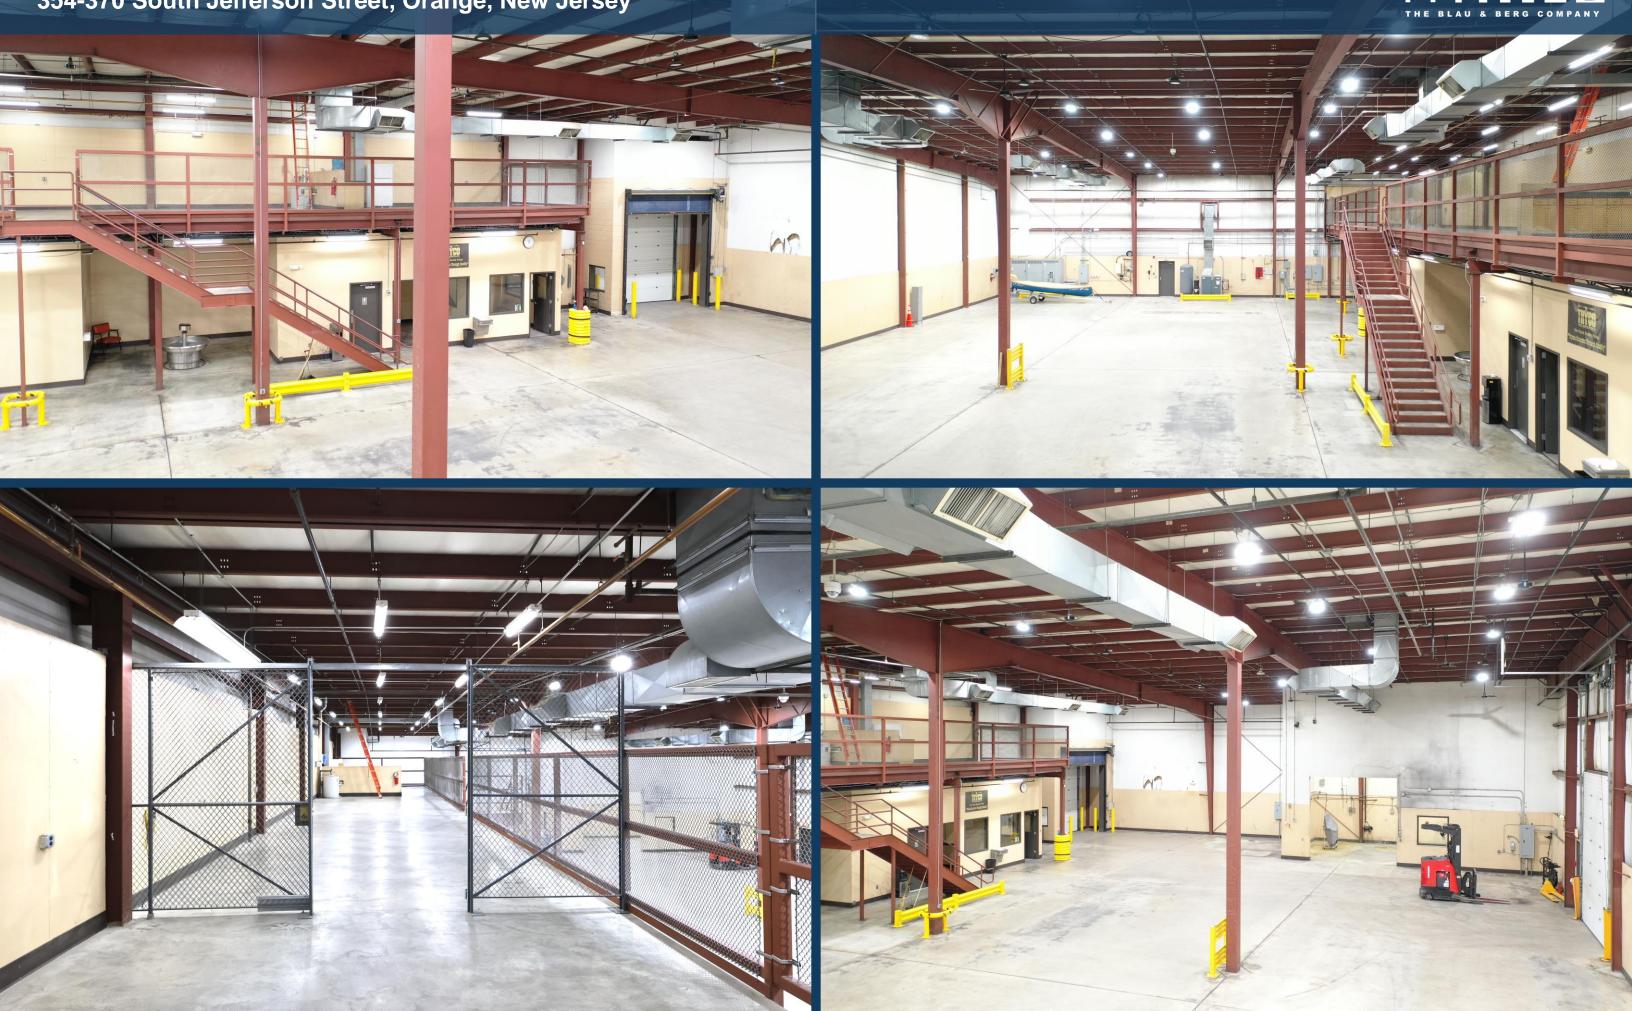

**10** DEMOGRAPHICS



|     | Block 4008        | Lot 1           |                                 |
|-----|-------------------|-----------------|---------------------------------|
|     | PROPERTY FEATURES |                 |                                 |
|     | Building 1        |                 | F with 1,600 SF of<br>nezzanine |
|     | Building 2        | 3,832 SF        |                                 |
| 5 A | AC                |                 |                                 |
| 9,1 | 60.72             |                 |                                 |
|     |                   |                 |                                 |
| 35  |                   | ading<br>s/Bays | Ceiling Height $24' - 29'$      |

### 354-370 South Jefferson Street, Orange, New Jersey







### 363-367 South Jefferson Street, Orange, New Jersey











# COMMUTER RAIL





# COMMUTER RAIL



NJ Transit Orange Station



354-370 + 363-367 South Jefferson Street, Orange, NJ | 7

## ACCESSIBILITY





|     | 200              |
|-----|------------------|
|     | Accessibility    |
|     | 0.7 Miles        |
|     | 3.3 Miles        |
|     | 5 Miles          |
| ty  | 13.2 Miles       |
| nue | Walking distance |

## DEMOGRAPHICS





### FOR MORE INFORMATION

#### **PLEASE CONTACT:**

#### JASON M. CRIMMINS, SIOR, CCIM

President 973.379.6644 ext 122 jmcrimmins@blauberg.com

#### ALESSANDRO (ALEX) CONTE, SIOR, CCIM

Executive Vice President 973.379.6644 ext 131 aconte@blauberg.com

#### PETER J. MURANO, JR., SIOR

Executive Managing Director 973.379.6644 ext 114 pjmura