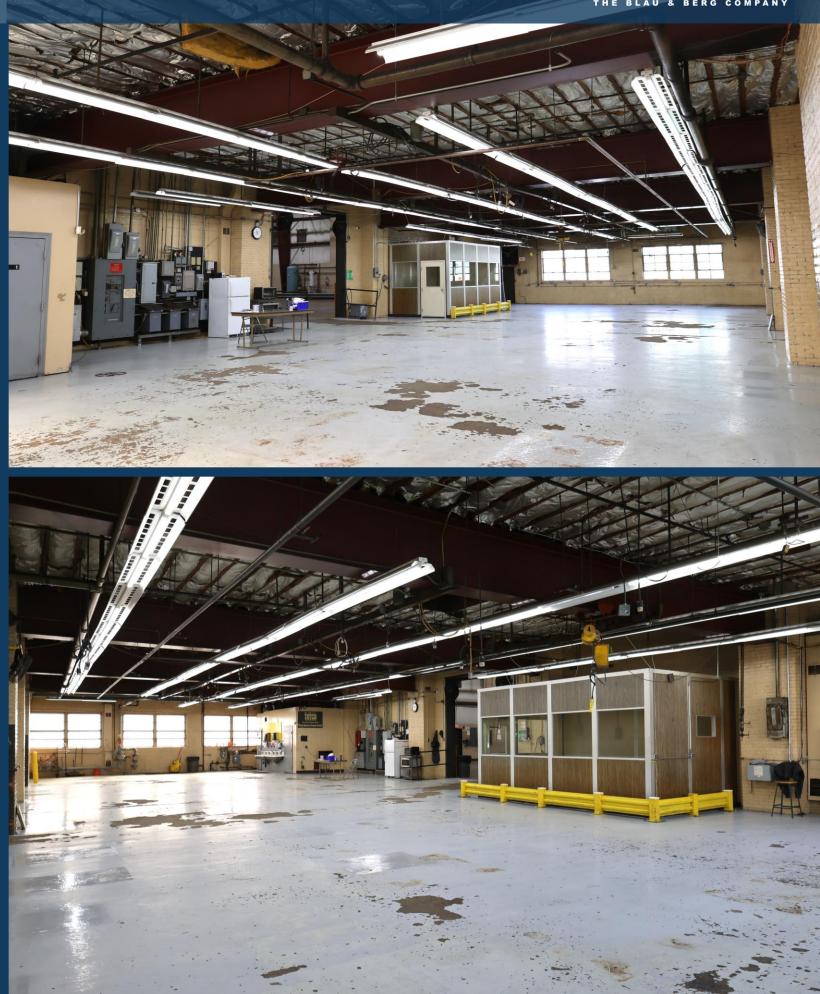

|                                 |
|-----|-------------------|-----------------|---------------------------------|
|     | PROPERTY FEATURES |                 |                                 |
|     | Building 1        |                 | F with 1,600 SF of<br>nezzanine |
|     | Building 2        | 3,832 SF        |                                 |
| 5 A | AC                |                 |                                 |
| 9,1 | 60.72             |                 |                                 |
|     |                   |                 |                                 |
| 35  |                   | ading<br>s/Bays | Ceiling Height $24' - 29'$      |

### 354-370 South Jefferson Street, Orange, New Jersey







### 363-367 South Jefferson Street, Orange, New Jersey











# COMMUTER RAIL





# COMMUTER RAIL



NJ Transit Orange Station



354-370 + 363-367 South Jefferson Street, Orange, NJ | 7

## ACCESSIBILITY





|     | 200              |
|-----|------------------|
|     | Accessibility    |
|     | 0.7 Miles        |
|     | 3.3 Miles        |
|     | 5 Miles          |
| ty  | 13.2 Miles       |
| nue | Walking distance |

## DEMOGRAPHICS





### FOR MORE INFORMATION

#### **PLEASE CONTACT:**

#### JASON M. CRIMMINS, SIOR, CCIM

President 973.379.6644 ext 122 jmcrimmins@blauberg.com

#### ALESSANDRO (ALEX) CONTE, SIOR, CCIM

Executive Vice President 973.379.6644 ext 131 aconte@blauberg.com

#### PETER J. MURANO, JR., SIOR

Executive Managing Director 973.379.6644 ext 114 pjmurano@blauberg.com

The information contained herein has been obtai