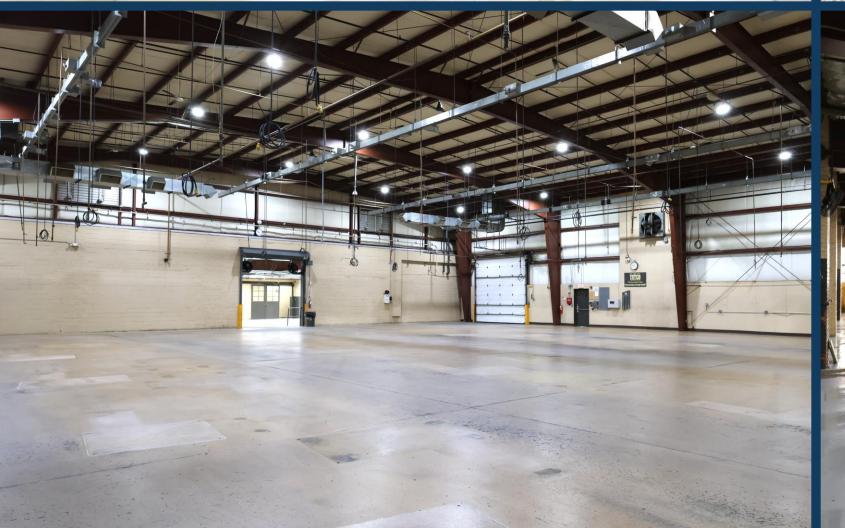

|                                 |
|-----|-------------------|-----------------|---------------------------------|
|     | PROPERTY FEATURES |                 |                                 |
|     | Building 1        |                 | F with 1,600 SF of<br>nezzanine |
|     | Building 2        | 3,832 SF        |                                 |
| 5 A | AC                |                 |                                 |
| 9,1 | 60.72             |                 |                                 |
|     |                   |                 |                                 |
| 35  |                   | ading<br>s/Bays | Ceiling Height $24' - 29'$      |

### 354-370 South Jefferson Street, Orange, New Jersey







### 363-367 South Jefferson Street, Orange, New Jersey











# COMMUTER RAIL





# COMMUTER RAIL



NJ Transit Orange Station



354-370 + 363-367 South Jefferson Street, Orange, NJ | 7

## ACCESSIBILITY





|     | 200              |
|-----|------------------|
|     | Accessibility    |
|     | 0.7 Miles        |
|     | 3.3 Miles        |
|     | 5 Miles          |
| ty  | 13.2 Miles       |
| nue | Walking distance |

## DEMOGRAPHICS





### FOR MORE INFORMATION

#### **PLEASE CONTACT:**

#### JASON M. CRIMMINS, SIOR, CCIM

President 973.379.6644 ext 122 jmcrimmins@blauberg.com

#### ALESSANDRO (ALEX) CONTE, SIOR, CCIM

Executive Vice President 973.379.6644 ext 131 aconte@blauberg.com

#### PETER J. MURANO, JR., SIOR

Executive Managing Director 973.379.6644 ext 114 pjmurano@blauberg.com

The information contained herein has been obtaine