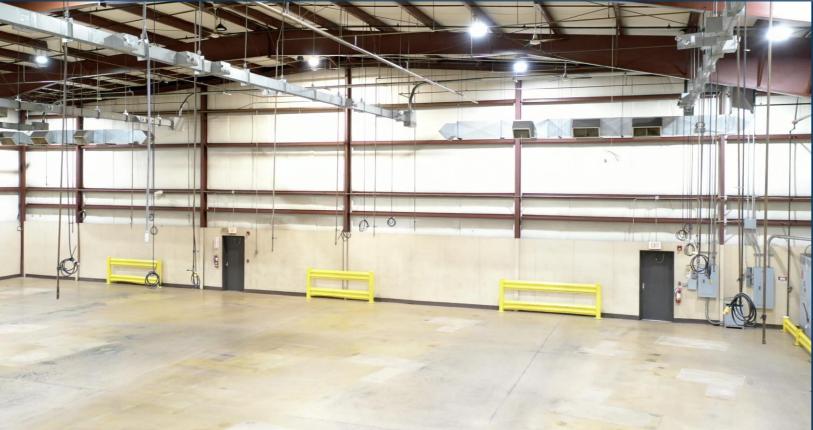

|                                 |
|-----|-------------------|-----------------|---------------------------------|
|     | PROPERTY FEATURES |                 |                                 |
|     | Building 1        |                 | F with 1,600 SF of<br>nezzanine |
|     | Building 2        | 3,832 SF        |                                 |
| 5 A | AC                |                 |                                 |
| 9,1 | 60.72             |                 |                                 |
|     |                   |                 |                                 |
| 35  |                   | ading<br>s/Bays | Ceiling Height $24' - 29'$      |

### 354-370 South Jefferson Street, Orange, New Jersey







### 363-367 South Jefferson Street, Orange, New Jersey











# COMMUTER RAIL





# COMMUTER RAIL



NJ Transit Orange Station



354-370 + 363-367 South Jefferson Street, Orange, NJ | 7

## ACCESSIBILITY





|     | 200              |
|-----|------------------|
|     | Accessibility    |
|     | 0.7 Miles        |
|     | 3.3 Miles        |
|     | 5 Miles          |
| ty  | 13.2 Miles       |
| nue | Walking distance |

## DEMOGRAPHICS





### FOR MORE INFORMATION

#### **PLEASE CONTACT:**

#### JASON M. CRIMMINS, SIOR, CCIM

President 973.379.6644 ext 122 jmcrimmins@blauberg.com

#### ALESSANDRO (ALEX) CONTE, SIOR, CCIM

Executive Vice President 973.379.6644 ext 131 aconte@blauberg.com

#### PETER J. MURANO, JR., SIOR

Executive Managing Director 973.379.6644 ext 114 pjmurano@blauberg.com

The information contained herein has been obt