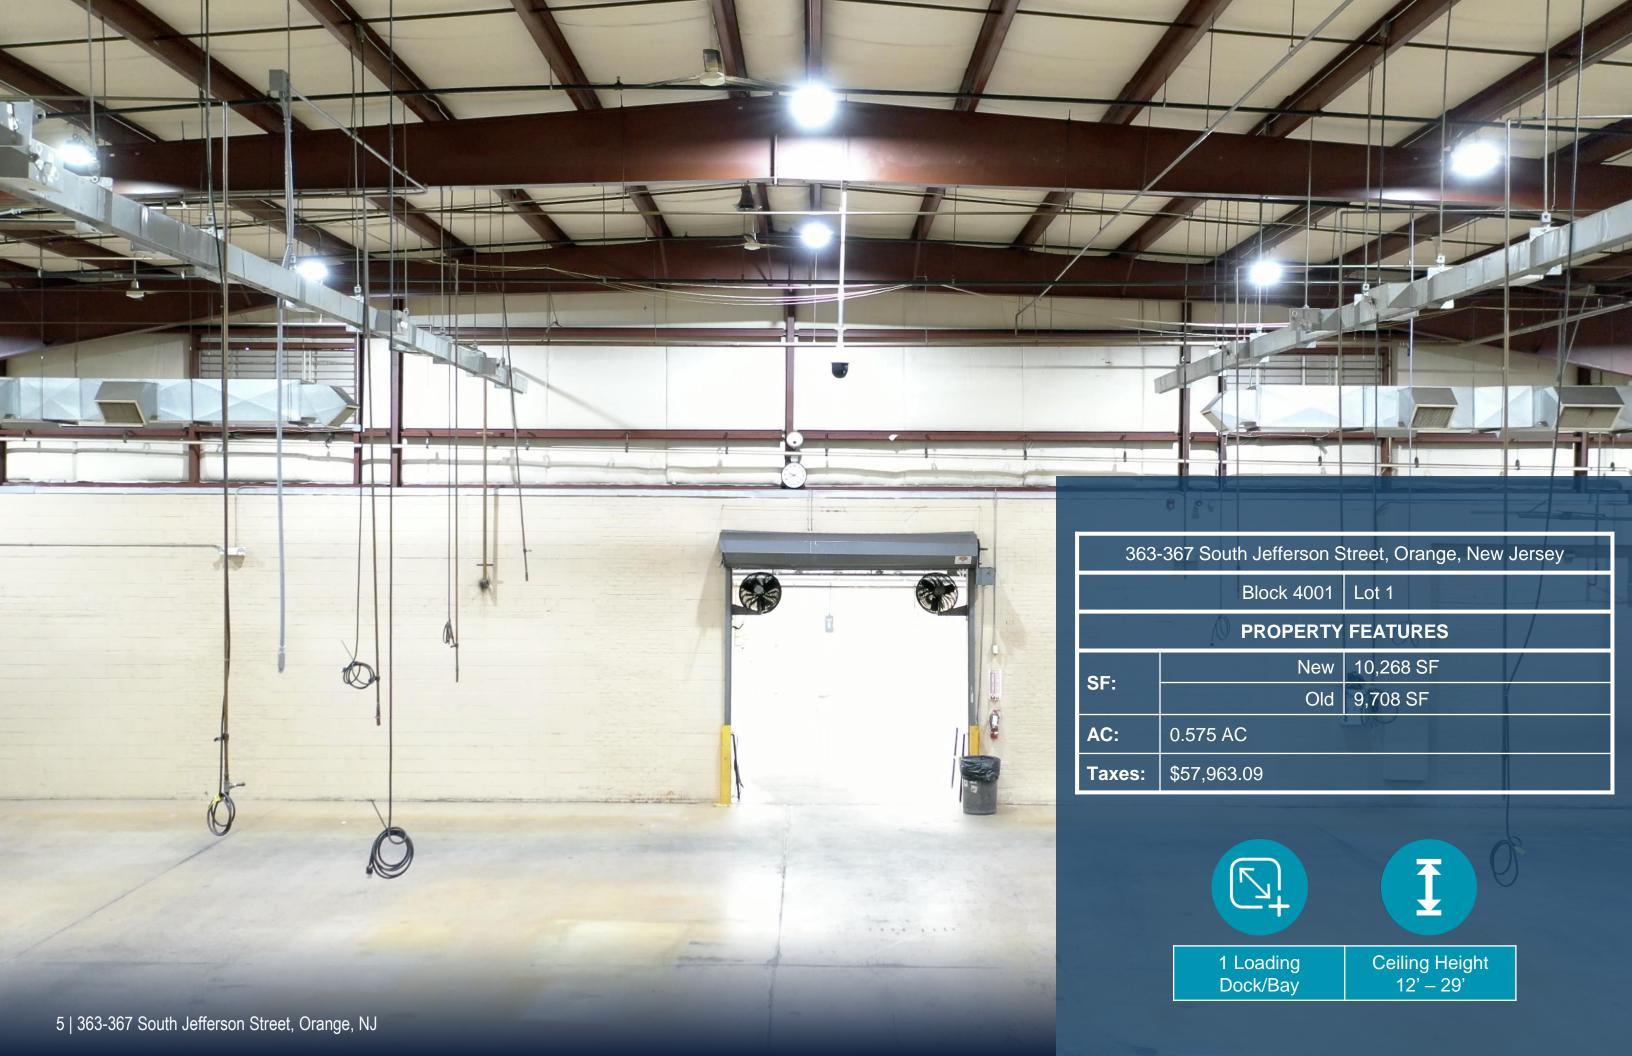

** DEMOGRAPHICS



|     | Block 4008        | Lot 1           |                                 |
|-----|-------------------|-----------------|---------------------------------|
|     | PROPERTY FEATURES |                 |                                 |
|     | Building 1        |                 | F with 1,600 SF of<br>nezzanine |
|     | Building 2        | 3,832 SF        |                                 |
| 5 A | AC                |                 |                                 |
| 9,1 | 60.72             |                 |                                 |
|     |                   |                 |                                 |
| 35  |                   | ading<br>s/Bays | Ceiling Height $24' - 29'$      |

### 354-370 South Jefferson Street, Orange, New Jersey







### 363-367 South Jefferson Street, Orange, New Jersey











# COMMUTER RAIL





# COMMUTER RAIL



NJ Transit Orange Station



354-370 + 363-367 South Jefferson Street, Orange, NJ | 7

## ACCESSIBILITY





|     | 200              |
|-----|------------------|
|     | Accessibility    |
|     | 0.7 Miles        |
|     | 3.3 Miles        |
|     | 5 Miles          |
| ty  | 13.2 Miles       |
| nue | Walking distance |

## DEMOGRAPHICS





### FOR MORE INFORMATION

#### **PLEASE CONTACT:**

#### JASON M. CRIMMINS, SIOR, CCIM

President 973.379.6644 ext 122 jmcrimmins@blauberg.com

#### ALESSANDRO (ALEX) CONTE, SIOR, CCIM

Executive Vice President 973.379.6644 ext 131 aconte@blauberg.com

#### PETER J. MURANO, JR., SIOR

Executive Managing Director 973.379.6644 ext 114 pjmurano@b