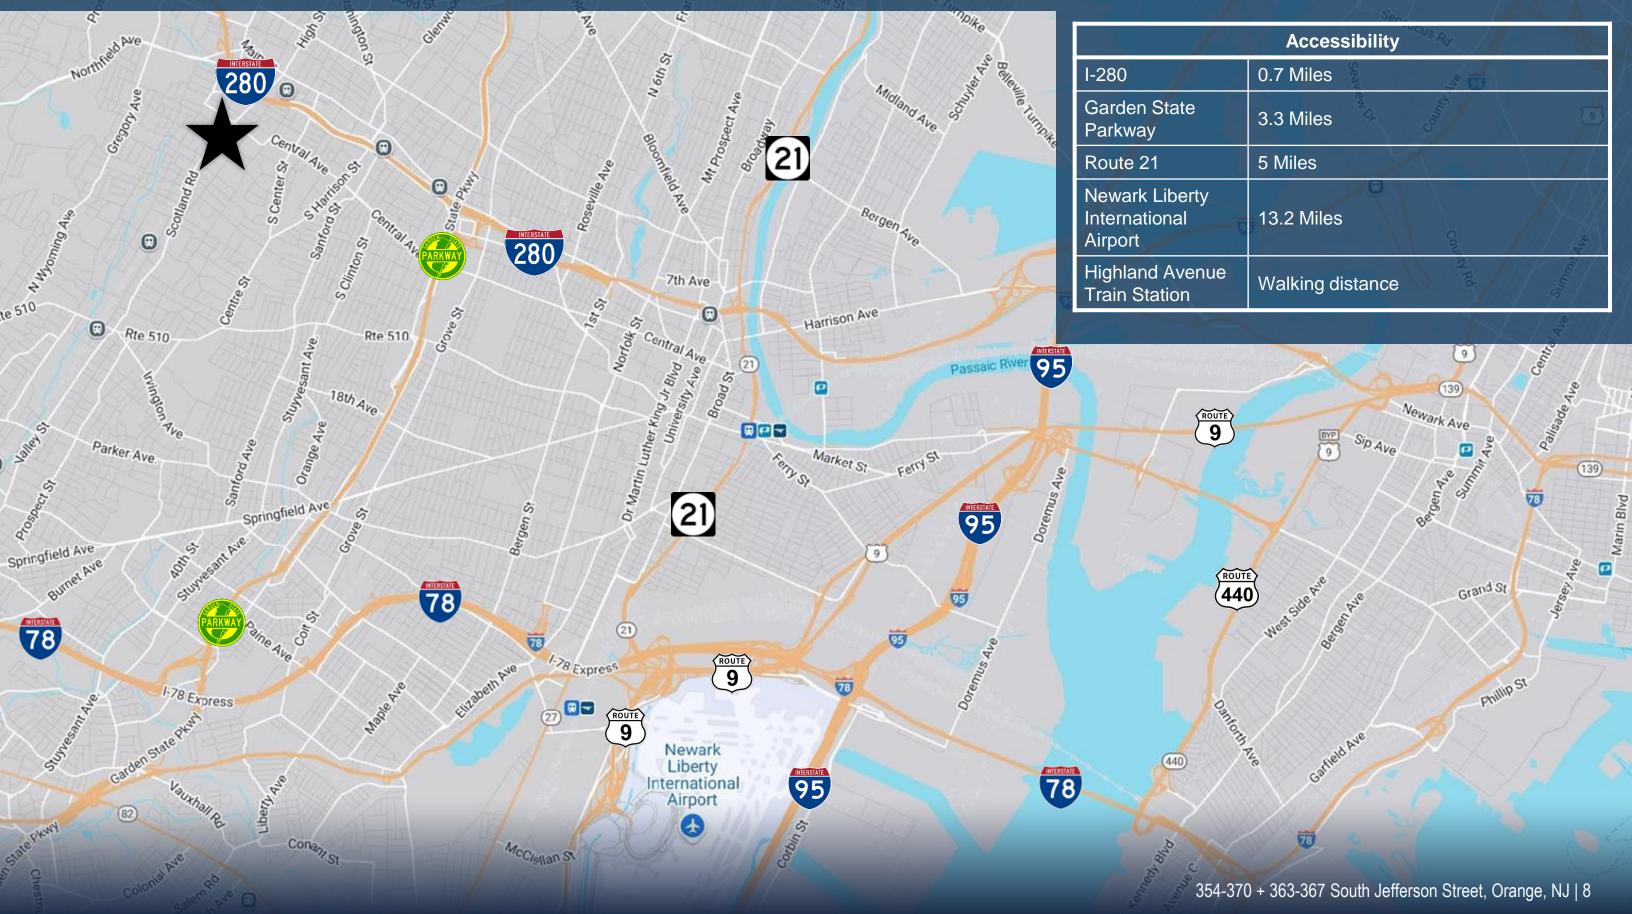

## ACCESSIBILITY

|     | 200              |
|-----|------------------|
|     | Accessibility    |
|     | 0.7 Miles        |
|     | 3.3 Miles        |
|     | 5 Miles          |
| ty  | 13.2 Miles       |
| nue | Walking distance |