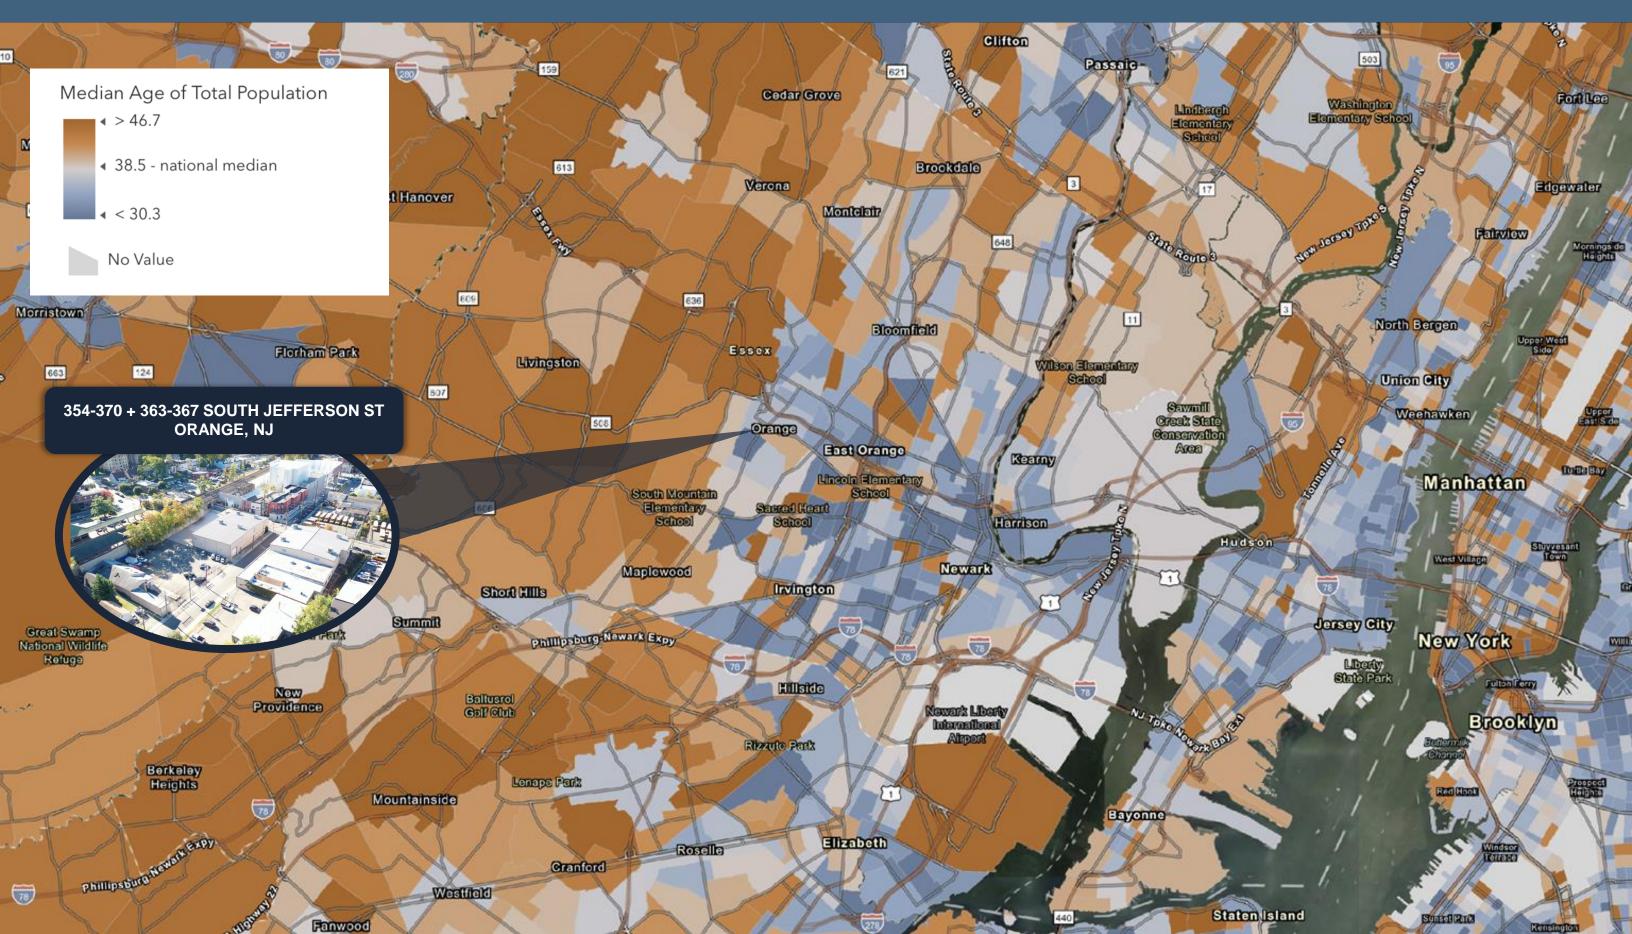

## **10** DEMOGRAPHICS

|     | Block 4008        | Lot 1           |                                 |
|-----|-------------------|-----------------|---------------------------------|
|     | PROPERTY FEATURES |                 |                                 |
|     | Building 1        |                 | F with 1,600 SF of<br>nezzanine |
|     | Building 2        | 3,832 SF        |                                 |
| 5 A | AC                |                 |                                 |
| 9,1 | 60.72             |                 |                                 |
|     |                   |                 |                                 |
| 35  |                   | ading<br>s/Bays | Ceiling Height $24' - 29'$      |

## DEMOGRAPHICS