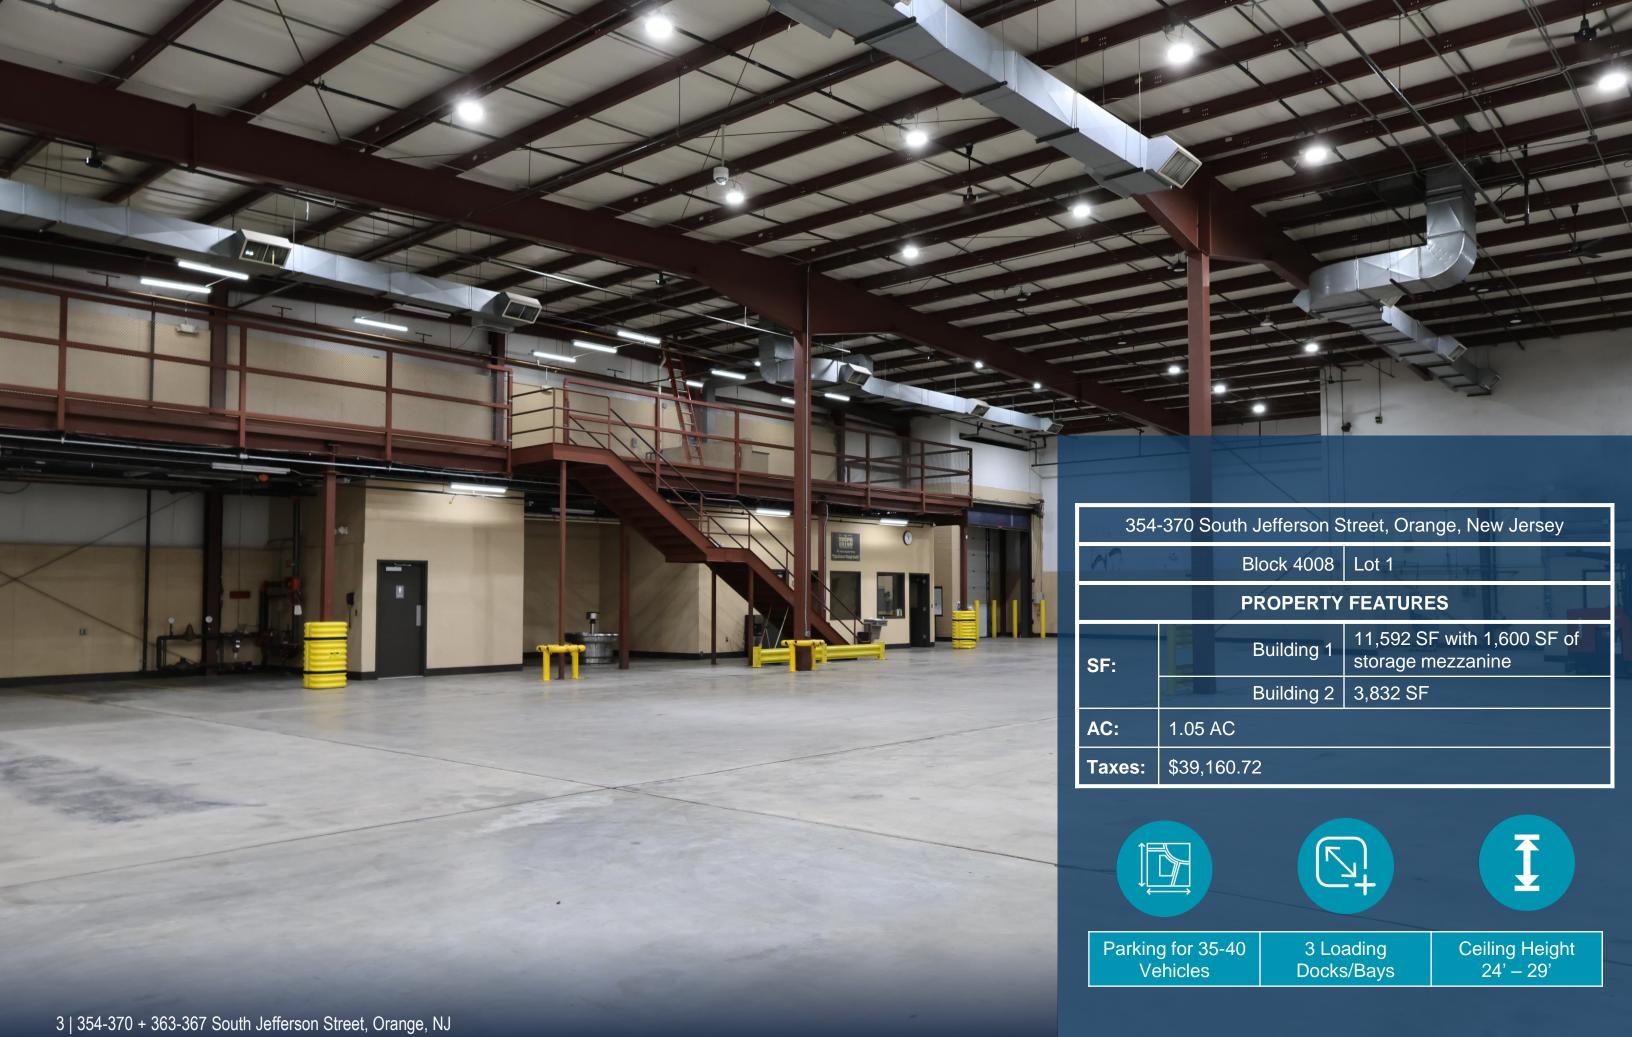

### 354-370 South Jefferson Street, Orange, New Jersey

## **10** DEMOGRAPHICS

|     | Block 4008        | Lot 1           |                                 |
|-----|-------------------|-----------------|---------------------------------|
|     | PROPERTY FEATURES |                 |                                 |
|     | Building 1        |                 | F with 1,600 SF of<br>nezzanine |
|     | Building 2        | 3,832 SF        |                                 |
| 5 A | AC                |                 |                                 |
| 9,1 | 60.72             |                 |                                 |
|     |                   |                 |                                 |
| 35  |                   | ading<br>s/Bays | Ceiling Height $24' - 29'$      |