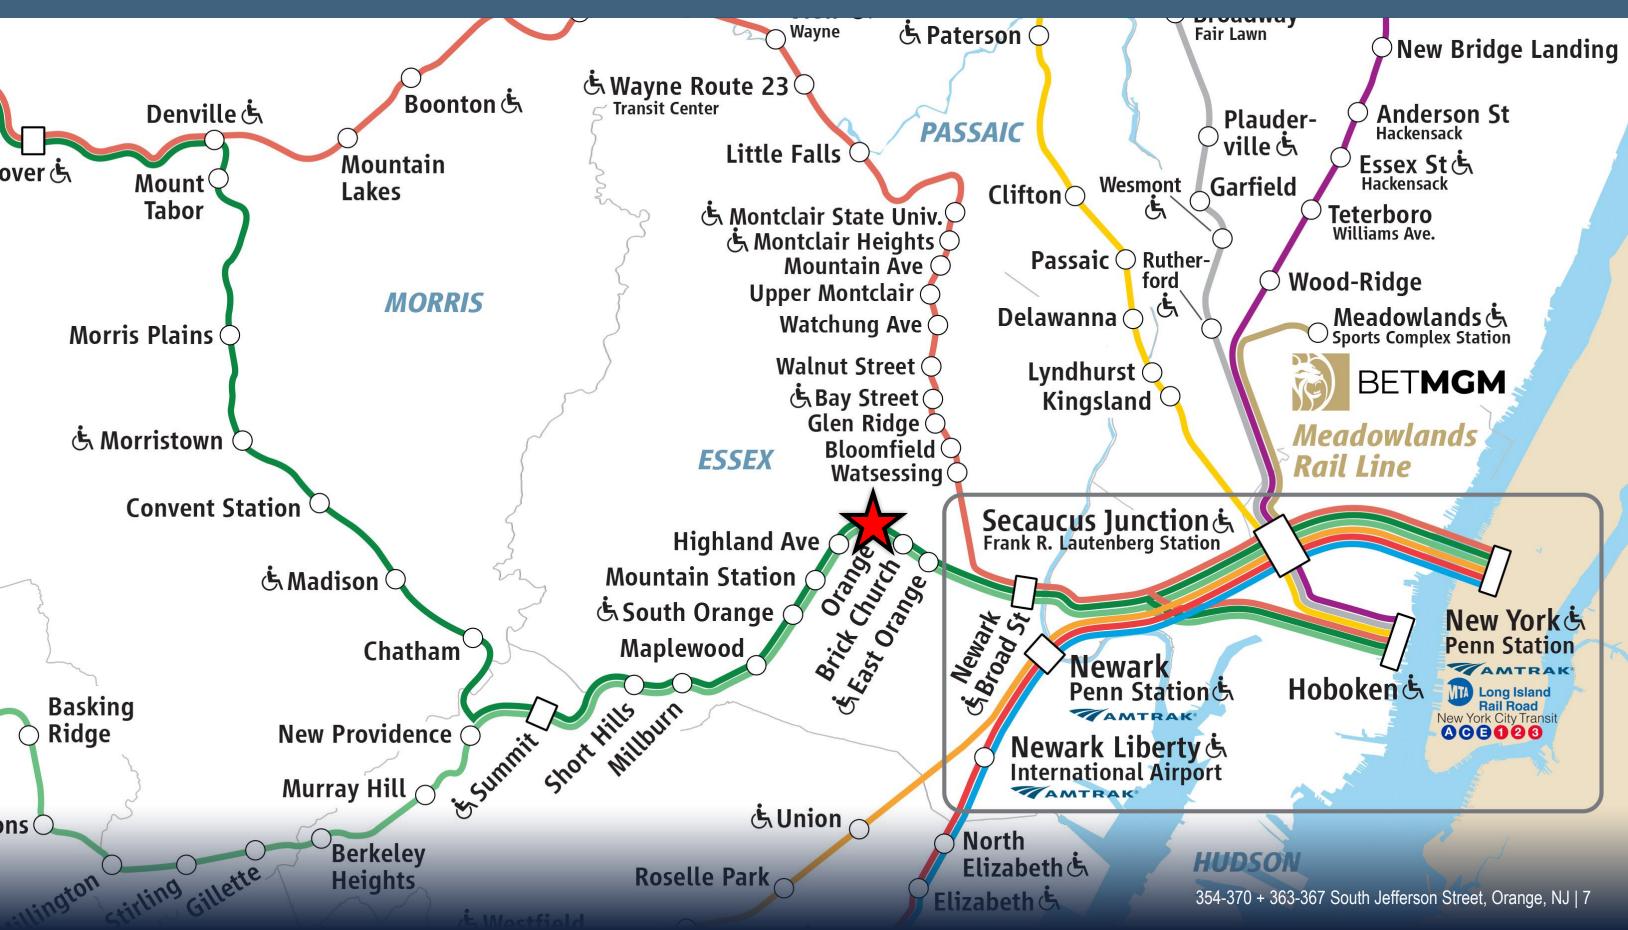

# COMMUTER RAIL

# COMMUTER RAIL

NJ Transit Orange Station

354-370 + 363-367 South Jefferson Street, Orange, NJ | 7