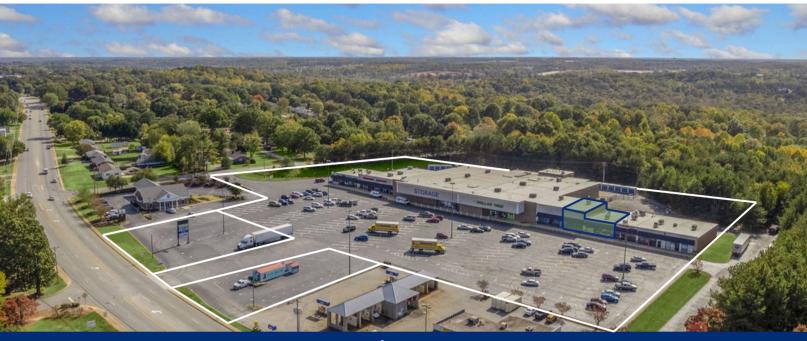

### PROPERTY DESCRIPTION

- Spartanburg TMS#: 5-20-00-040.02
- Traffic Counts 19,900 VPD
- Road Frontage: ±729 ft on E Main St.
- Parking: ±246 Spaces
- Located ±2 miles to I-85 (Exit 63)
- Located ±3 miles from Byrnes Highschool
- · Recent improvements to building's exterior
- Highly visible and easily accessible on E. Main St.
- Co-Tenants Include:
- Dollar Tree, El Primo Mexican Restaurant, NXT LVL Chiropractic, Workout Anytime, and Studio 28
  Dance Academy

## OFFERING SUMMARY

Availability: $\pm$  4,400 sq ftLease Rate:\$15/\$sqft (NNN)

**Zoning:** General Business District, City of Duncan

FLOOR PLAN CREATED BY CUBICASA APP. MEASUREMENTS DEEMED HIGHLY RELIABLE BUT NOT GUARANTEED.