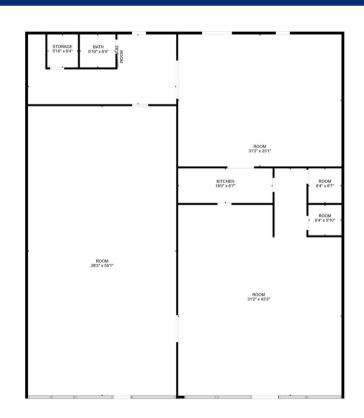

## OFFERING SUMMARY

Availability: $\pm$  4,400 sq ftLease Rate:\$15/\$sqft (NNN)

**Zoning:** General Business District, City of Duncan

FLOOR PLAN CREATED BY CUBICASA APP. MEASUREMENTS DEEMED HIGHLY RELIABLE BUT NOT GUARANTEED.