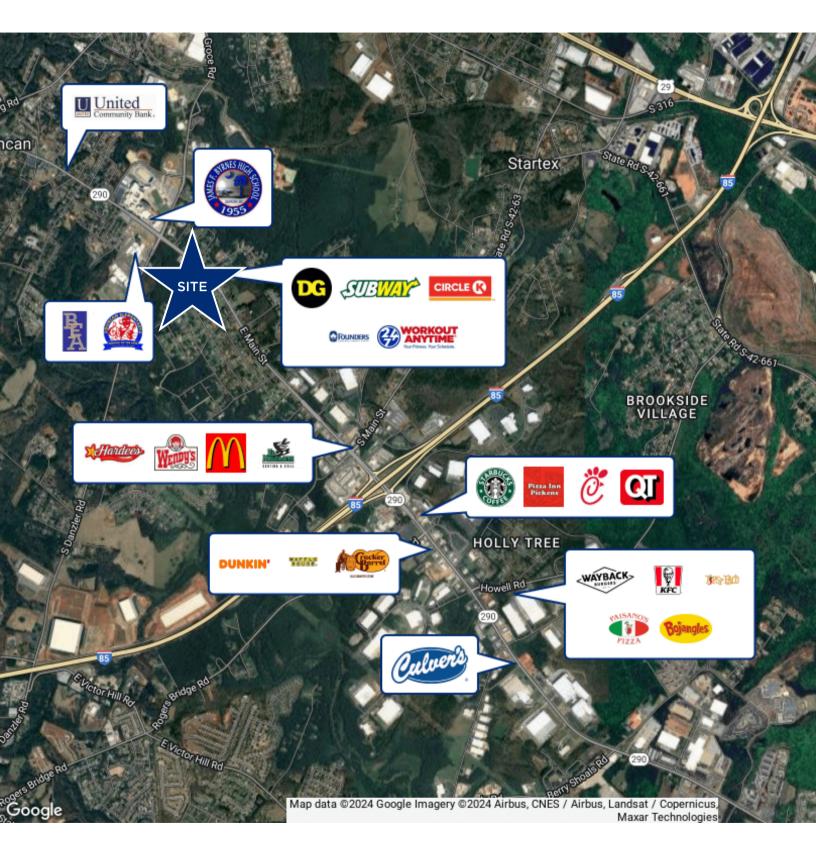

### PROPERTY DESCRIPTION

- Spartanburg TMS#: 5-20-00-040.02
- Traffic Counts 19,900 VPD
- Road Frontage: ±729 ft on E Main St.
- Parking: ±246 Spaces
- Located ±2 miles to I-85 (Exit 63)
- Located ±3 miles from Byrnes Highschool
- · Recent improvements to building's exterior
- Highly visible and easily accessible on E. Main St.
- Co-Tenants Include:
- Dollar Tree, El Primo Mexican Restaurant, NXT LVL Chiropractic, Workout Anytime, and Studio 28
  Dance Academy