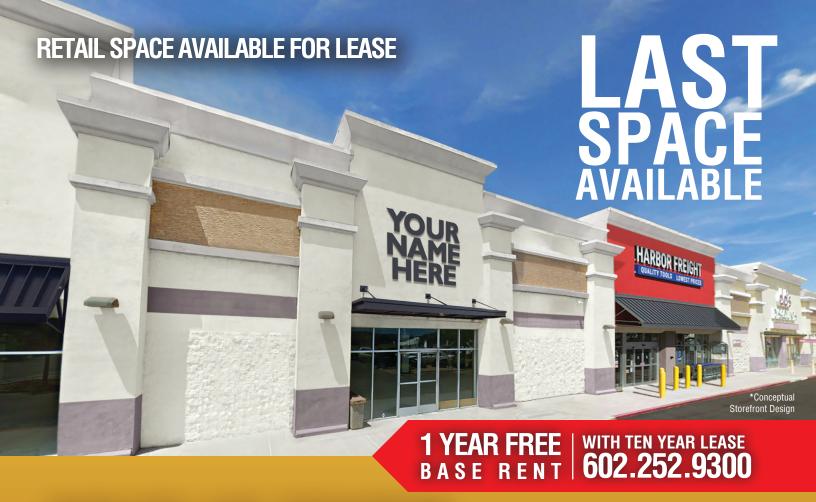

# **DOUGLAS CENTER**

204 5th Street | Douglas, AZ

**SPACE AVAILABLE FOR LEASE:** 

Suite B

±5,791 SqFt

Rate: \$8 SF/NNN

For more information please contact:

# LAST SPACE AVAILABLE

#### Space Available for Lease:

Suite B ±5,791 SqFt

Rate: \$8 SF/NNN

Professionally Managed & Leased by:

1 YEAR FREE | WITH TEN YEAR LEASE BASERENT | 602.252.9300