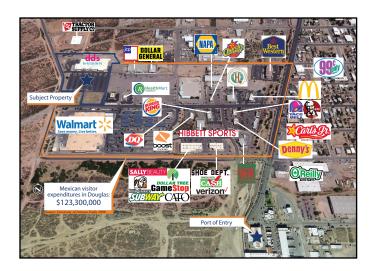

#### Includes:

- One large suite in a center occupied by DD's Discounts, 99 Cent Only, Harbor Freight and Arizona Department of Child Safety
- Great 7.88/1,000 parking ratio

#### Includes:

- One or two potential suites in a center occupied by DD's Discounts, 99 Cent Only, Harbor Freight and Arizona Department of Child Safety
- Great 7.88/1,000 parking ratio