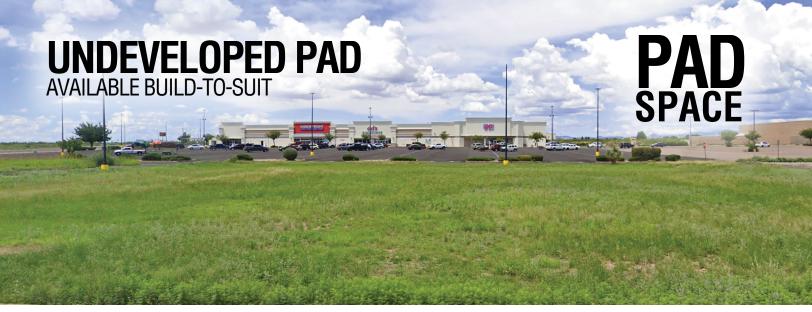

This undeveloped pad space is offered build-to-suit with a drive thru option (shown below).