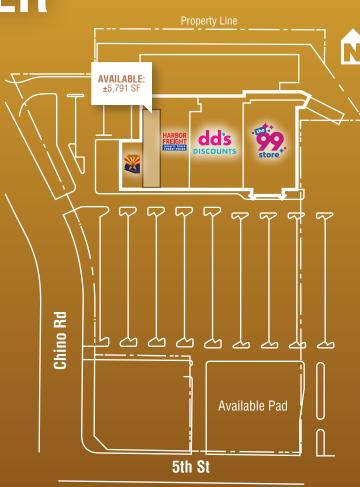

#### Includes:

- One large suite in a center occupied by DD's Discounts, 99 Cent Only, Harbor Freight and Arizona Department of Child Safety
- Great 7.88/1,000 parking ratio

#### Space Available for Lease:

Suite B ±5,791 SqFt

Rate: \$8 SF/NNN

Professionally Managed & Leased by:

1 YEAR FREE | WITH TEN YEAR LEASE BASERENT | 602.252.9300