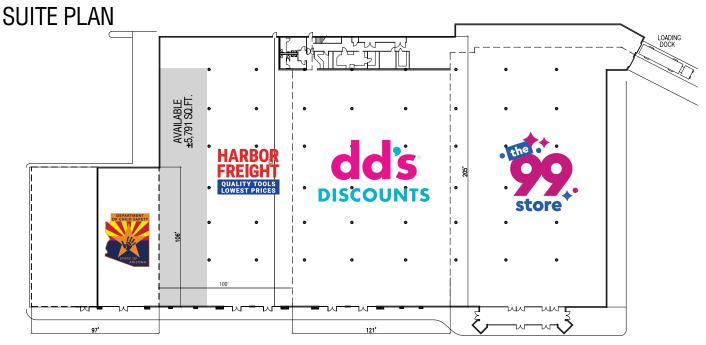

#### Includes:

- One large suite in a center occupied by DD's Discounts, 99 Cent Only, Harbor Freight and Arizona Department of Child Safety
- Great 7.88/1,000 parking ratio

#### Space Available for Lease:

Suite B ±5,791 SqFt

Rate: \$8 SF/NNN

Professionally Managed & Leased by:

1 YEAR FREE | WITH TEN YEAR LEASE BASERENT | 602.252.9300

#### Includes:

- One or two potential suites in a center occupied by DD's Discounts, 99 Cent Only, Harbor Freight and Arizona Department of Child Safety
- Great 7.88/1,000 parking ratio