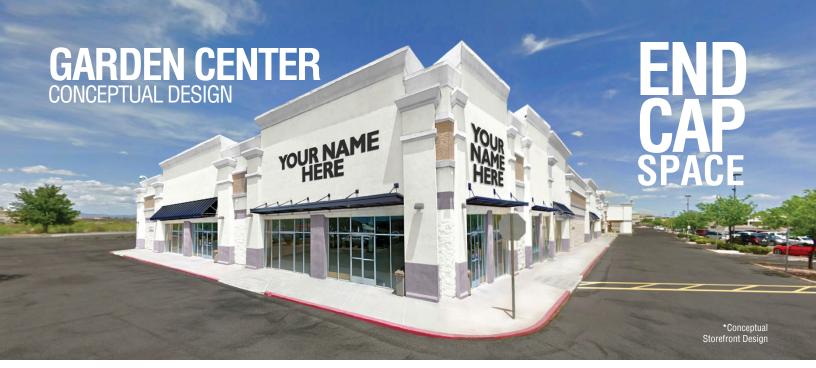

This former Garden Center space can be converted to indoor retail space matching the rest of the center, as shown in the conceptual illustration above.

**Existing Space Shown Here** 