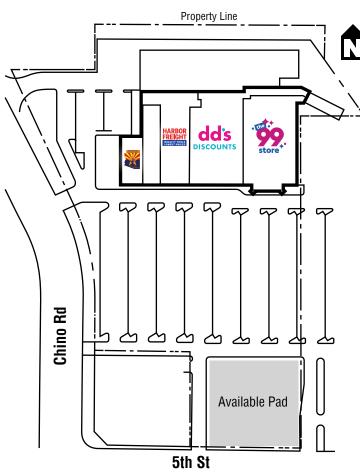

#### Includes:

- One large suite in a center occupied by DD's Discounts, 99 Cent Only, Harbor Freight and Arizona Department of Child Safety
- Great 7.88/1,000 parking ratio

#### Includes:

- One or two potential suites in a center occupied by DD's Discounts, 99 Cent Only, Harbor Freight and Arizona Department of Child Safety
- Great 7.88/1,000 parking ratio

This undeveloped pad space is offered build-to-suit with a drive thru option (shown below).

#### **Space Available for Development:**

Pad

+/- 2,000-5,500 SqFt

Professionally Managed & Leased by:

www.casehuff.com