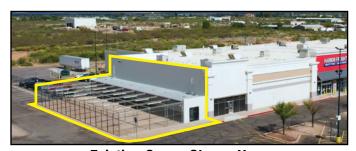

This former Garden Center space can be converted to indoor retail space matching the rest of the center, as shown in the conceptual illustration above.

**Existing Space Shown Here** 